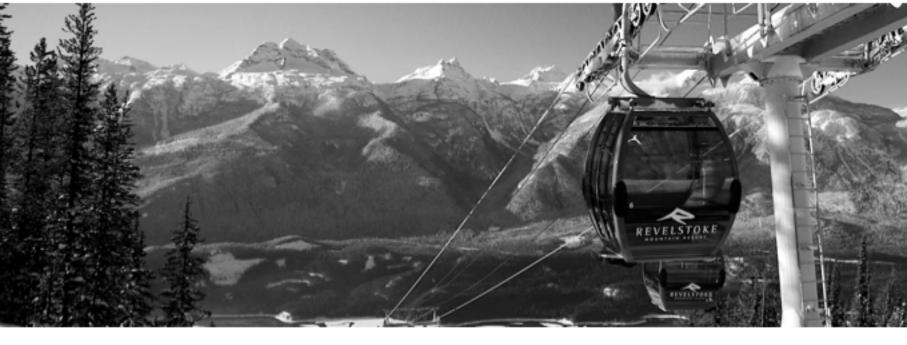

### About Revelstoke Mountain Resort

Launched in December 2007, Revelstoke Mountain Resort (RMR) boasts North America's highest lift-serviced vertical and is the only resort worldwide to offer lift, cat, heli and backcountry skiing from one village base. Upon completion, the Resort will offer more than 20 lifts and over 100 ski and snowboard runs, transforming the area into a world-class destination. The fourseason resort will include over 5,000 new housing units (1,500 resort condominiums, 2,000 hotel suites, 850 townhomes and 550 single-family lots), as well as more than 500,000 square feet of commercial and retail space, a full service restaurant, wine bar and a signature resort-style golf course.