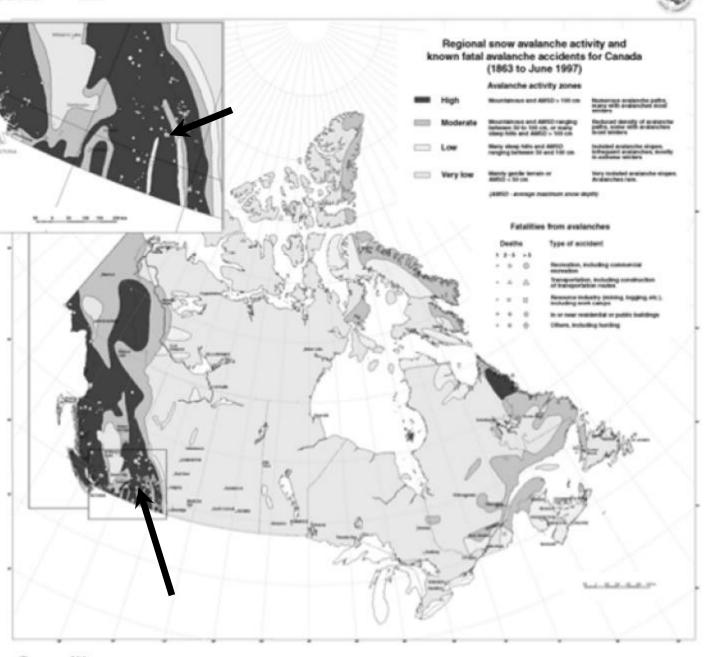

Party Canada photograph 415, 200-12 cite taken for X. Groude manufacturit with an

The four levels of analysishe activity shows on Bio map are beaution form the prevention of the second solid map. and regional values of average manifests store slight. As a consequence of the stage to do and the qualitative method used to delinate the andianche activity areas, this map is not suitable for alle-specific assessments of ance and another activity or fragment attrain it down not take trite account included cloug areas, included areas of heavy accelled or already winds, and and adoption, proceed adartics, or should ficture on large strong her any. For anarrapies the isoffeed used to define the ingranal since analysche articity underectionies the activity on areas of the Newboardand coast where wind litteet arow creates local and anothe activity. Nevertheless, 50%, of the reported since average the account in Canada fait within the areas of high or moderate analonable activity.

Note: some of the 216 accident locations depicted on the stap are characterized by manageing chearly spaced appendicular.