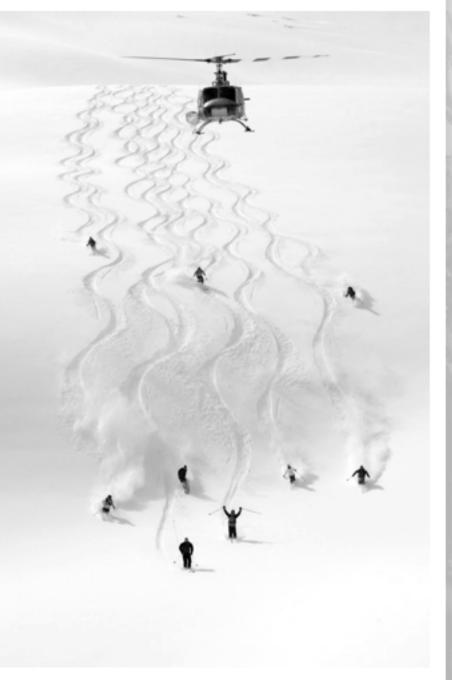

### Heli Skiing and Snowboarding with Selkirk Tangiers

Situated in the heart of the heli skiing capital of the world in Revelstoke, British Columbia, Selkirk Tangiers Heli Skiing is the ultimate winter experience. For over three decades, our exclusive half million acres of terrain in the Selkirk and Monashee Mountains has lured skiers and snowboarders from around the world to indulge in the annual snowfalls of 12 to 18 metres (40 to 60 feet). With spectacular scenery, endless powder, and some of the world's best tree skiing, a heli ski vacation with Selkirk Tangiers is like no other.

Join us this winter to find out why our guests return again and again.

Terrain – 500,000 acres/200,000 hectares with over 200 established runs

Longest Run – Charity Glacier: 2,200 vertical metres/7,220 vertical feet

Average Snowfall – 9 metres/30 feet (measured in the Selkirk Mountains)

Helicopters-A-Star & Bell 205

Guides – ACMG Certification, with over 150 years of combined mountain experience