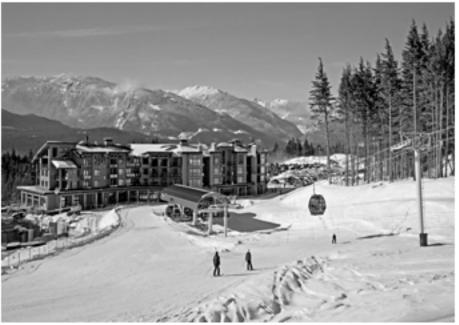

### About Revelstoke Mountain Resort

Launched in December 2007, Revelstoke Mountain Resort (RMR) boasts North America's highest lift-serviced vertical and is the only resort worldwide to offer lift, cat, heli and backcountry skiing from one village base. Upon completion, the Resort will offer more than 20 lifts and over 100 ski and snowboard runs, transforming the area into a world-class destination. The fourseason resort will include over 5,000 new housing units (1,500 resort condominiums, 2,000 hotel suites, 850 townhomes and 550 single-family lots), as well as more than 500,000 square feet of commercial and retail space, a full service restaurant, wine bar and a signature resort-style golf course.

### Nelsen Lodge

Located at the base of the resort is the spectacular Nelsen Lodge, a luxury ski-inski-out condo hotel. Designed by the foremost resort architectural firm in North America, Raymond Letkeman and Associates created the Resort in a mountain alpine contemporary architectural style where every suite offers outstanding views across the Columbia River to the Monashee Mountains, Crafted with natural materials that meld into the landscape, the hotel blends inviting natural materials such as leather, granite and rich wood stains offset by stainless steel appliances and brushed nickel fixtures and hardware. The first of three buildings opened in March 2009, phase two will open for the 2010-11 winter season and phase three will open in 2012.