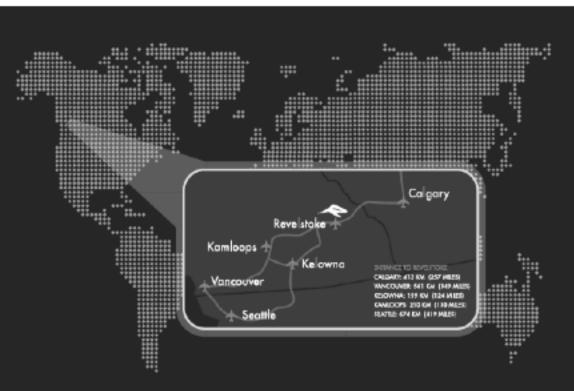

### **GETTING HERE**

The drive to Revelstoke, British Columbia, is regarded as one of the most spectacular in Canada. Located just off the Trans-Canada Highway, the town is approximately five hours west of Calgary, Alberta; two hours east of Kamloops, BC; two hours north of Kelowna, BC; and six hours east of Vancouver, BC.

Non-stop flights to Vancouver and Calgary from most international cities. The Kelowna International Airport is a two hour drive from Revelstoke with daily direct flights from Vancouver, Toronto, Edmonton, Calgary and Seattle. Shuttle transfers from Kelowna are offered by Revelstoke Connection.

Main International gateway of choice is Calgary International airport.

HOURS DRIVE TO REVELSTOKE CALGARY – 4.75 HOURS VANCOUVER – 7 HOURS KELOWNA – 2 HOURS SEATTLE – 7.5 HOURS