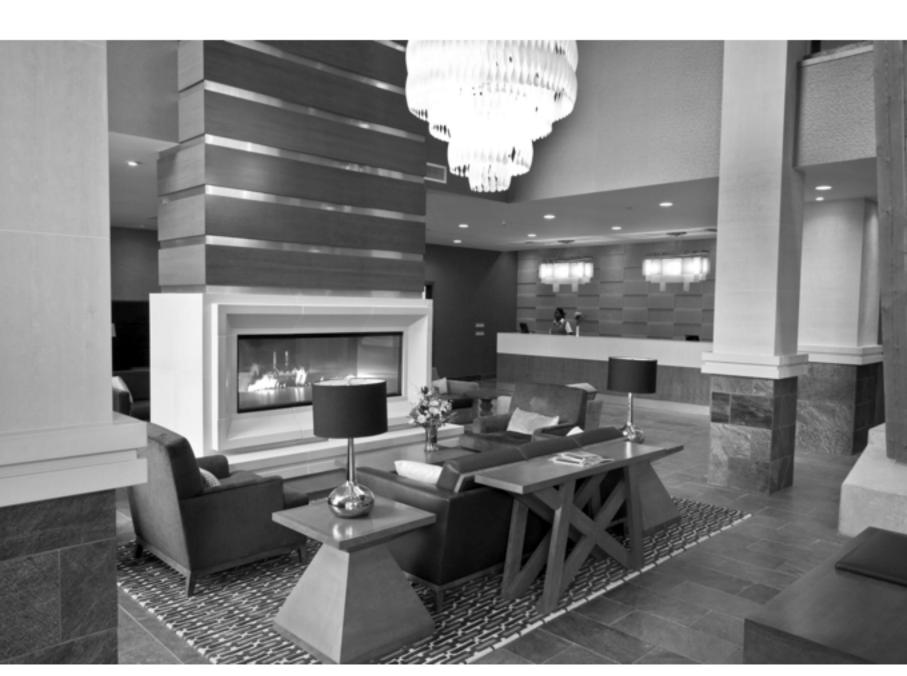

### Nelsen Lodge

Located at the base of the resort is the spectacular Nelsen Lodge, a luxury ski-inski-out condo hotel. Designed by the foremost resort architectural firm in North America, Raymond Letkeman and Associates created the Resort in a mountain alpine contemporary architectural style where every suite offers outstanding views across the Columbia River to the Monashee Mountains, Crafted with natural materials that meld into the landscape, the hotel blends inviting natural materials such as leather, granite and rich wood stains offset by stainless steel appliances and brushed nickel fixtures and hardware. The first of three buildings opened in March 2009, phase two will open for the 2010-11 winter season and phase three will open in 2012.