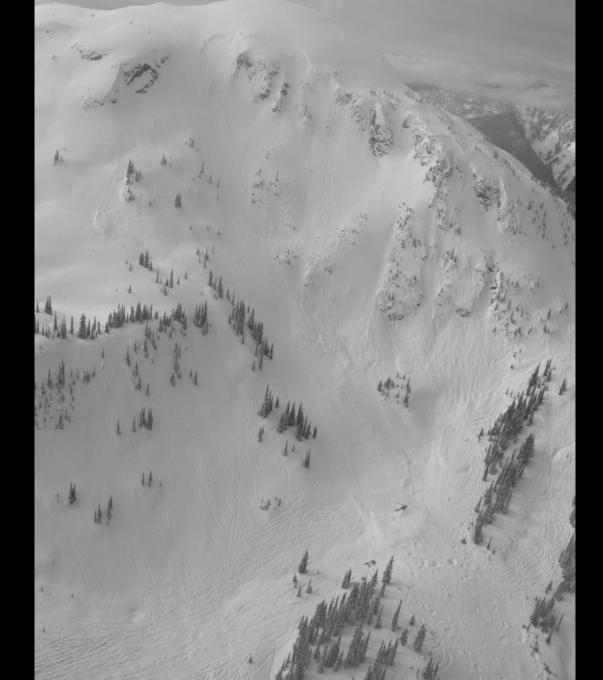

# Why?

- Avalanche safety in Canada is a large and growing industry
- Revelstoke is the epi-centre of avalanche work and heliskiing in Canada
- Revelstoke is rated one of the top destinations in North America for mountain snowmobiling
- provides for easy access to numerous field locations in almost any weather

# Tentative Itinerary

- Arrive March 21 greeting / briefing / dinner
- March 22-24 field activities with afternoon debriefs
  - Heli-assisted ski touring: FOCUS education
  - Snowmobiling: FOCUS challenges in avalanche accident prevention
  - Ski Area: FOCUS search and rescue across large regions
- 3 language groups, rotate through each activity over 3 days
- Afternoon sessions and presentations
- What would you like to learn about or experience while in Canada?