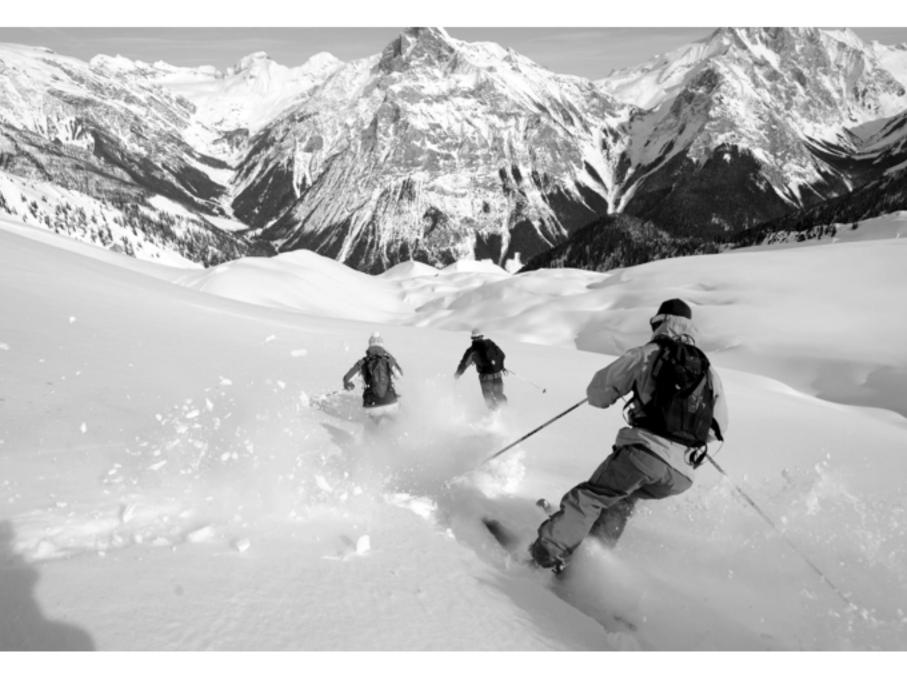

### Heli Skiing and Snowboarding with Selkirk Tangiers

Situated in the heart of the heli skiing capital of the world in Revelstoke, British Columbia, Selkirk Tangiers Heli Skiing is the ultimate winter experience. For over three decades, our exclusive half million acres of terrain in the Selkirk and Monashee Mountains has lured skiers and snowboarders from around the world to indulge in the annual snowfalls of 12 to 18 metres (40 to 60 feet). With spectacular scenery, endless powder, and some of the world's best tree skiing, a heli ski vacation with Selkirk Tangiers is like no other.

Join us this winter to find out why our guests return again and again.

Terrain – 500,000 acres/200,000 hectares with over 200 established runs

Longest Run – Charity Glacier: 2,200 vertical metres/7,220 vertical feet