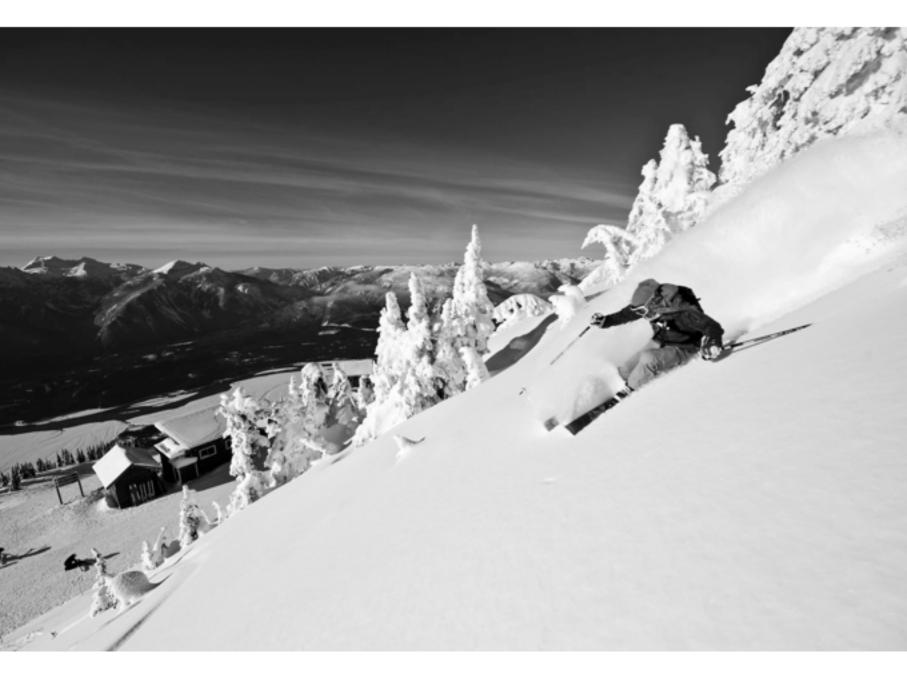

### Heli Skiing and Snowboarding with Selkirk Tangiers

Situated in the heart of the heli skiing capital of the world in Revelstoke, British Columbia, Selkirk Tangiers Heli Skiing is the ultimate winter experience. For over three decades, our exclusive half million acres of terrain in the Selkirk and Monashee Mountains has lured skiers and snowboarders from around the world to indulge in the annual snowfalls of 12 to 18 metres (40 to 60 feet). With spectacular scenery, endless powder, and some of the world's best tree skiing, a heli ski vacation with Selkirk Tangiers is like no other.

Join us this winter to find out why our guests return again and again.

Terrain – 500,000 acres/200,000 hectares with over 200 established runs

Longest Run – Charity Glacier: 2,200 vertical metres/7,220 vertical feet