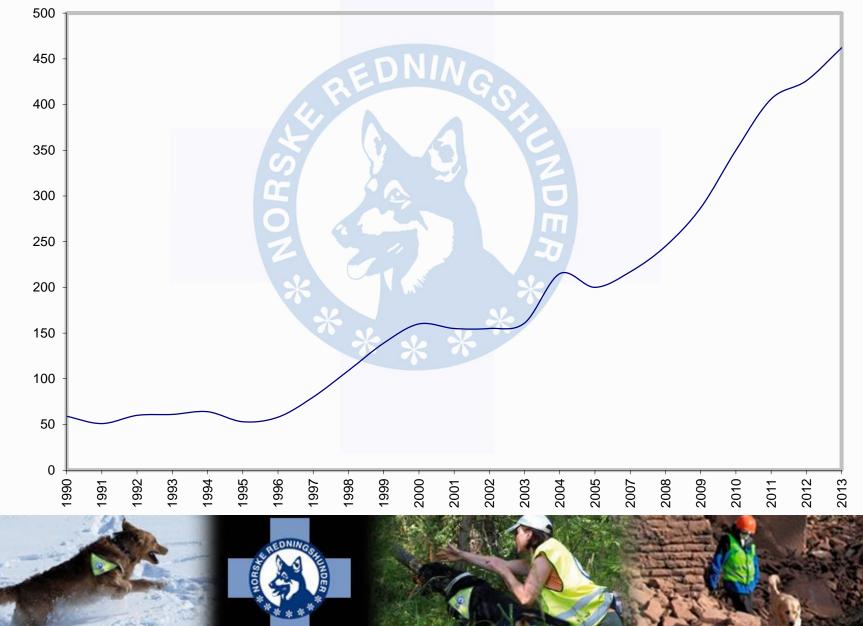

### Norske Redningshunder

1956-2006 femti år i redningstjenesten



Knut Skår Knut.skar@nrh.no Tel: +4793223836

Norske Redningshunder

Norwegian Search and Rescue Dogs

### HUNDEN SOM REDDER LIV

# Who are we?

Norwegian Search and Rescue Dogs is a humanitarian, non-profit organisation founded in 1956. To cover our long and rugged country, the Norwegian Search Rescue Dogs are divided into 18 regional district and call-out units.









Numbers DNI **March 2014** - Number of members: 1613 - Wilderness search dogs: 231

- Avalanche- dogs: 98
  - Disaster dogs : 21



#### Members 1994-2013







#### Number of callouts in the period 1990-2013







### Callouts 2012 /2013

- In 2014 we had 509 callouts
  - Disaster 19
  - Avalanche / winter 48
  - Terrestrial searches 442
- 31 found by dog
  - 23 alive
  - 8 dead
- In 2013 we had 462 callouts
- Avalanche / winter 88
- Terrestrial Searches 204
- Urban searches 25
- 49 found by dog
  - 38 alive
  - 11 dead

More than 2500 dog teams was in action And between 10500 and 12000 hours in search each year

Norske Redningshunder Norwegian Search and Rescue Dogs







## 4 main week courses

Week 26 Middle Week 31 South Week 33 North Week 38 West Each course has their own theme





## 2 main week courses

Week 10 south (6 – 13 March) Week 11 North 13 – 20 March

Quick response to avalanches New technics in avalanche training











Documentation Operational leader (OL) in all callou