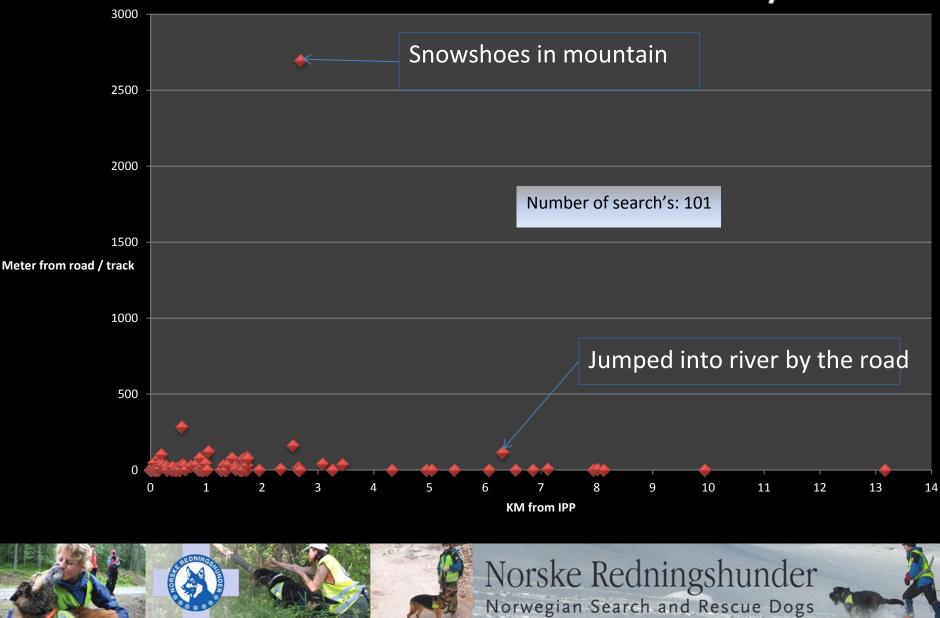

| 67 %          | 60 %  | 25 %                   | 25 %   | 100 % | 86 %            | 83 %  |
| 80 meter                                              | 89 %     | 97 %    | 100 %  | 100 %    | 67 %          | 60 %  | 25 %                   | 25 %   | 100 % | 86 %            | 85 %  |
| 90 meter                                              | 91 %     | 97 %    | 100 %  | 100 %    | 67 %          | 60 %  | 25 %                   | 25 %   | 100 % | 86 %            | 86 %  |
| 100 meter                                             | 91 %     | 97 %    | 100 %  | 100 %    | 67 %          | 60 %  | 38 %                   | 25 %   | 100 % | 86 %            | 86 %  |

#### Norske Redningshunder Norwegian Search and Rescue Dogs

#### Suicidal

#### Distance from IPP and distance from road / track



#### Suicidal

#### Distance from IPP and road /track w/o two special







#### Thank you for your attention !

## EDNIN 0 www.nrh.no post@nrh.no Phone: +4793402615