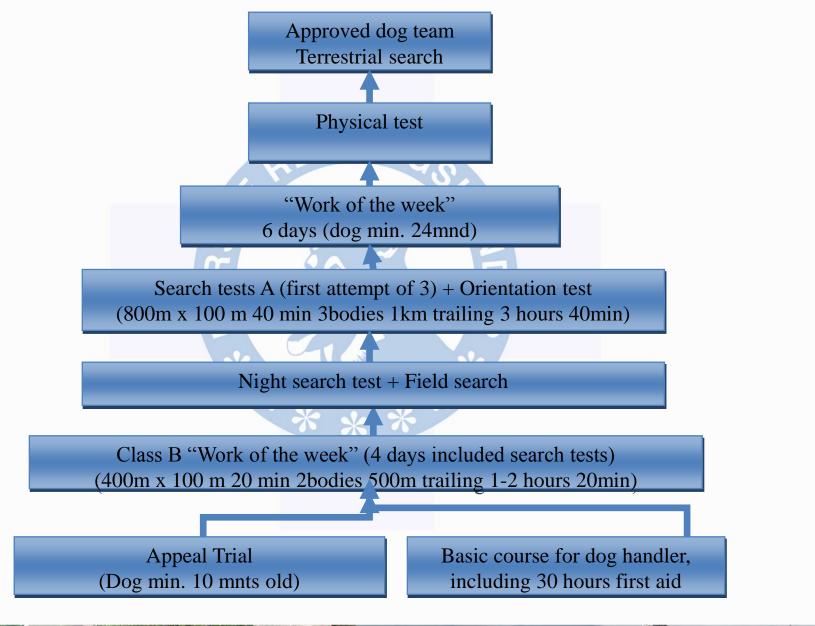

## 4 main week courses

Week 26 Middle Week 31 South Week 33 North Week 38 West Each course has their own theme

## 2 main week courses

Week 10 south (6 – 13 March) Week 11 North 13 – 20 March

Quick response to avalanches New technics in avalanche training

Documentation Operational leader (OL) in all callouts Gps Garmin standard software Mapsource and Basecamp Standard report schema that OL are responsible for in addition to planning and logging of the search SharePoint database (local and national) Evaluating of the reports.