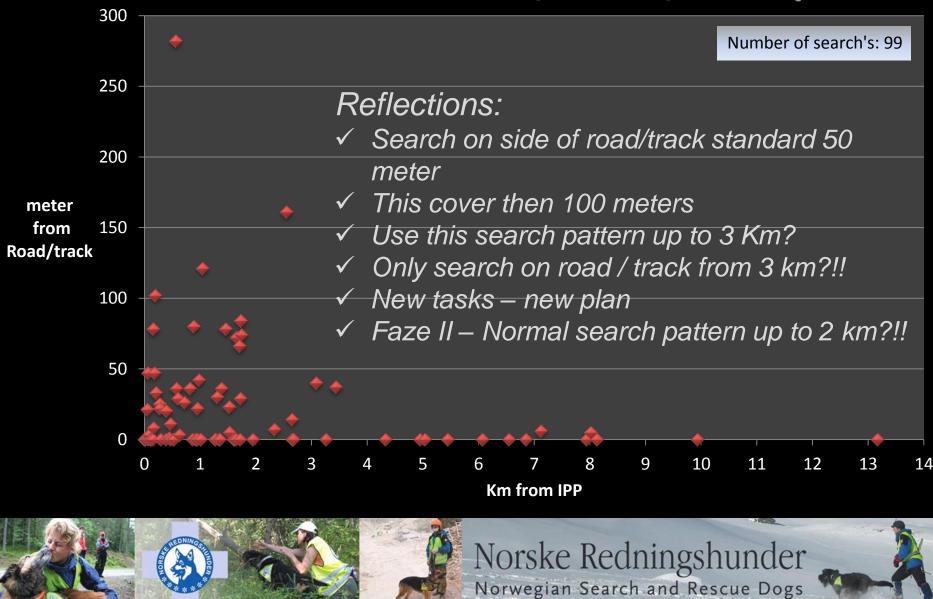

| 83 %  |
| 80 meter                                              | 89 %     | 97 %    | 100 %  | 100 %    | 67 %          | 60 %  | 25 %                   | 25 %   | 100 % | 86 %            | 85 %  |
| 90 meter                                              | 91 %     | 97 %    | 100 %  | 100 %    | 67 %          | 60 %  | 25 %                   | 25 %   | 100 % | 86 %            | 86 %  |
| 100 meter                                             | 91 %     | 97 %    | 100 %  | 100 %    | 67 %          | 60 %  | 38 %                   | 25 %   | 100 % | 86 %            | 86 %  |

#### Norske Redningshunder Norwegian Search and Rescue Dogs

#### Suicidal

#### Distance from IPP and distance from road / track



#### Suicidal

#### Distance from IPP and road /track w/o two special







#### Thank you for your attention !

## EDNIN 0 www.nrh.no post@nrh.no Phone: +4793402615