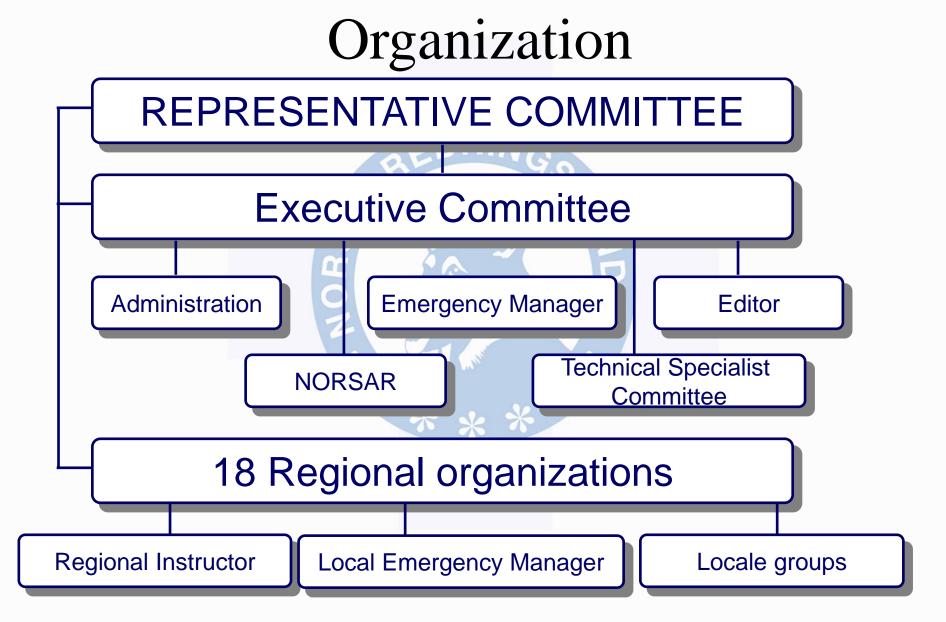

# Who are we?

Norwegian Search and Rescue Dogs is a humanitarian, non-profit organisation founded in 1956. To cover our long and rugged country, the Norwegian Search Rescue Dogs are divided into 18 regional district and call-out units.