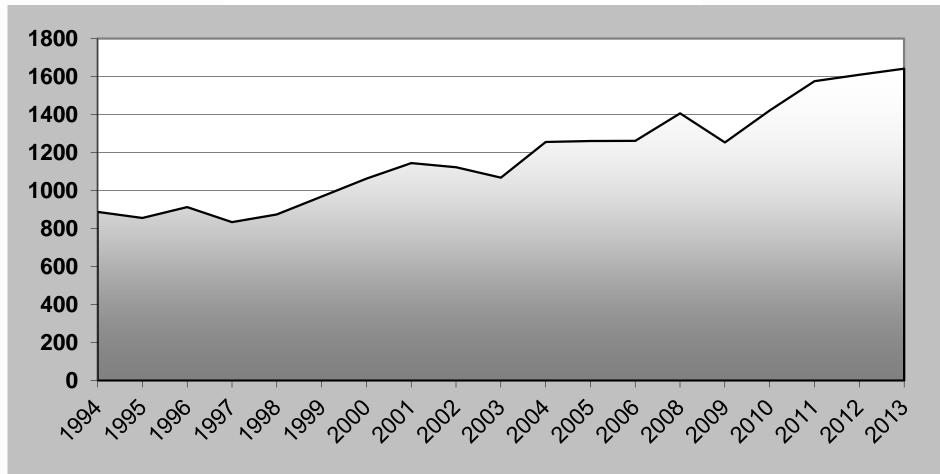

### Norske Redningshunder

1956-2006 femti år i redningstjenesten



Knut Skår Knut.skar@nrh.no Tel: +4793223836

Norske Redningshunder

Norwegian Search and Rescue Dogs

### HUNDEN SOM REDDER LIV

# Who are we?

Norwegian Search and Rescue Dogs is a humanitarian, non-profit organisation founded in 1956. To cover our long and rugged country, the Norwegian Search Rescue Dogs are divided into 18 regional district and call-out units.









Numbers DNI **March 2014** - Number of members: 1613 - Wilderness search dogs: 231

- Avalanche- dogs: 98
  - Disaster dogs : 21



#### Members 1994-2013







#### Number of callouts in the period 1990-2013







### Callouts 2012 /2013

- In 2014 we had 509 callouts
  - Disaster 19
  - Avalanche / winter 48
  - Terrestrial searches 442
- 31 found by dog
  - 23 alive
  - 8 dead
- In 2013 we had 462 callouts
- Avalanche / winter 88
- Terrestrial Searches 204
- Urban searches 25
- 49 found by dog
  - 38 alive
  - 11 dead

More than 2500 dog teams was in action And between 10500 and 12000 hours in search each year

Norske Redningshunder Norwegian Search and Rescue Dogs







## 4 main week courses

Week 26 Middle Week 31 South Week 33 North Week 38 West Each course has their own theme





## 2 main week courses

Week 10 south (6 – 13 March) Week 11 North 13 – 20 March

Quick response to avalanches New technics in avalanche training