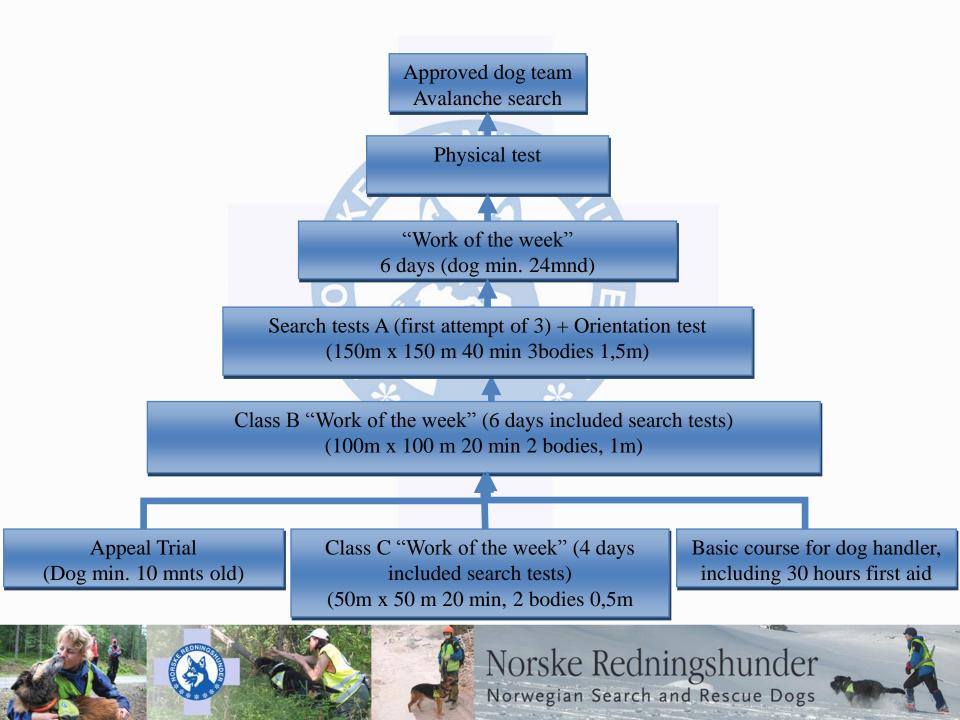

## 4 main week courses

Week 26 Middle Week 31 South Week 33 North Week 38 West Each course has their own theme