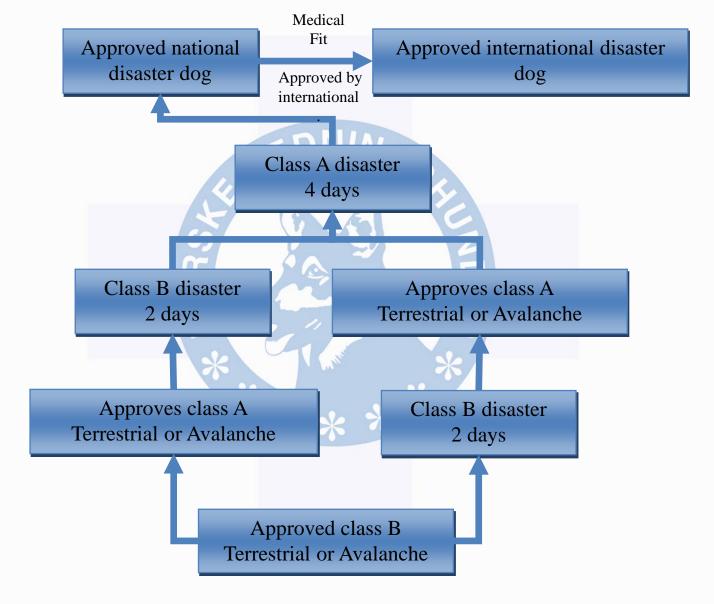

### Callouts 2012 /2013

- In 2014 we had 509 callouts
  - Disaster 19
  - Avalanche / winter 48
  - Terrestrial searches 442
- 31 found by dog
  - 23 alive
  - 8 dead
- In 2013 we had 462 callouts
- Avalanche / winter 88
- Terrestrial Searches 204
- Urban searches 25
- 49 found by dog
  - 38 alive
  - 11 dead