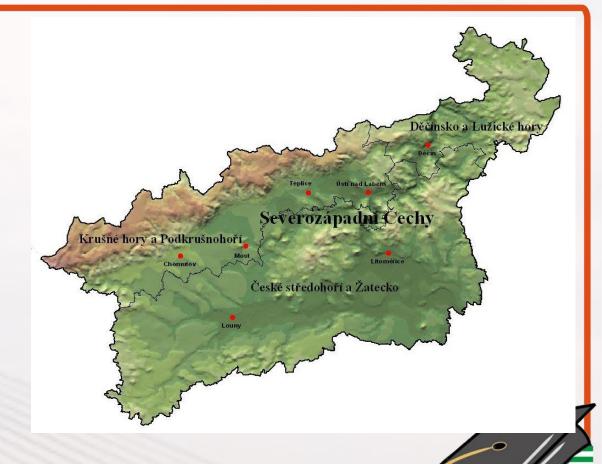

# **ICAR** congress 2019 Zakopane

VZDĚLÁVACÍ CENTRUM ZZS ÚSTECKÉHO KRAJE

HEMS base Ústí nad Labem in NW region of Czech republic

130km x 80km

Population 800000

Ore mountains, Czech Central Highlands, Bohemian Switzerland ( NP ) vs.

Brown cole + open cast mine Power plant + tranzit energy network Petrochemical industry

VZDĚLÁVACÍ CENTRUM ZZS ÚSTECKÉHO KRAJE

# Ore mountains

VZDĚLÁVACÍ CENTRUM ZZS ÚSTECKÉHO KRAJE

Ambulance cars + walk – 40 minutes HEMS – 15 minutes

Mountain rescue covers only 20 percent of this region Local fireworkers help

VZDĚLÁVACÍ CENTRUM ZZS ÚSTECKÉHO KRAJE