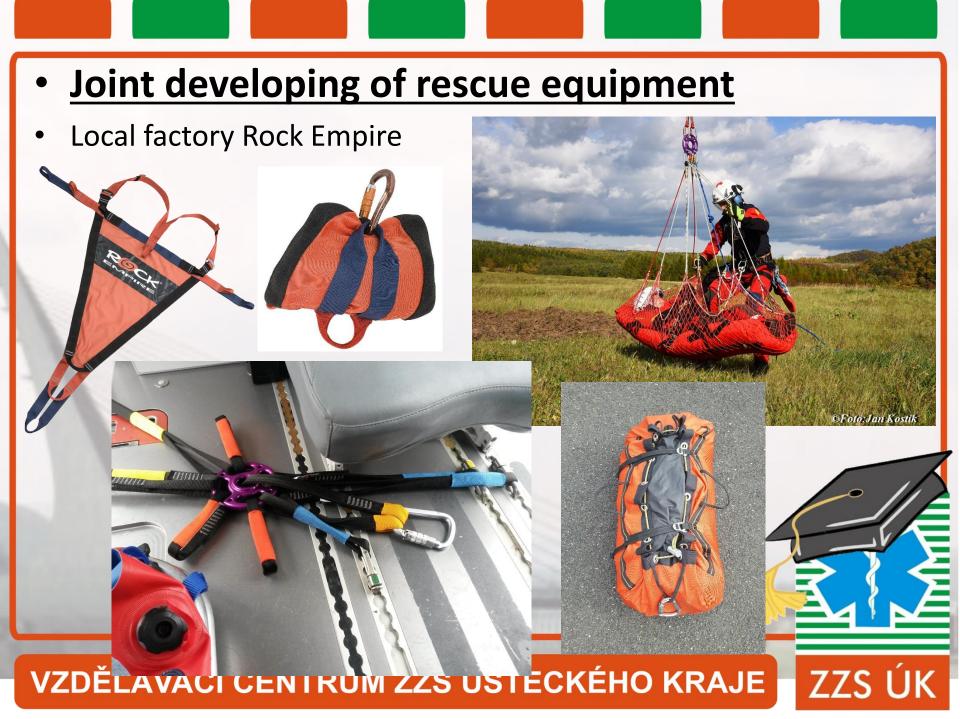

VZDĚLÁVACÍ CENTRUM ZZS ÚSTECKÉHO KRAJE

- HEMS paramedic helps improve the system
- Paramedic, driver, operator in EMS
- Sharing experience, know-how
- Upgrading tactics, communication, <u>safety</u>,...