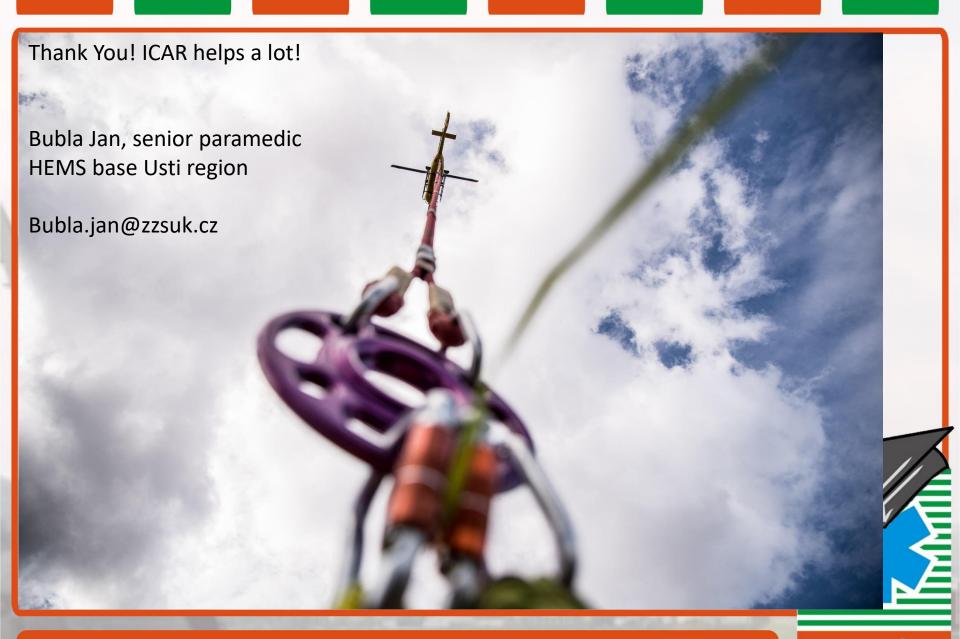

VZDĚLÁVACÍ CENTRUM ZZS ÚSTECKÉHO KRAJE

- HEMS paramedic helps improve the system
- Paramedic, driver, operator in EMS
- Sharing experience, know-how
- Upgrading tactics, communication, <u>safety</u>,...