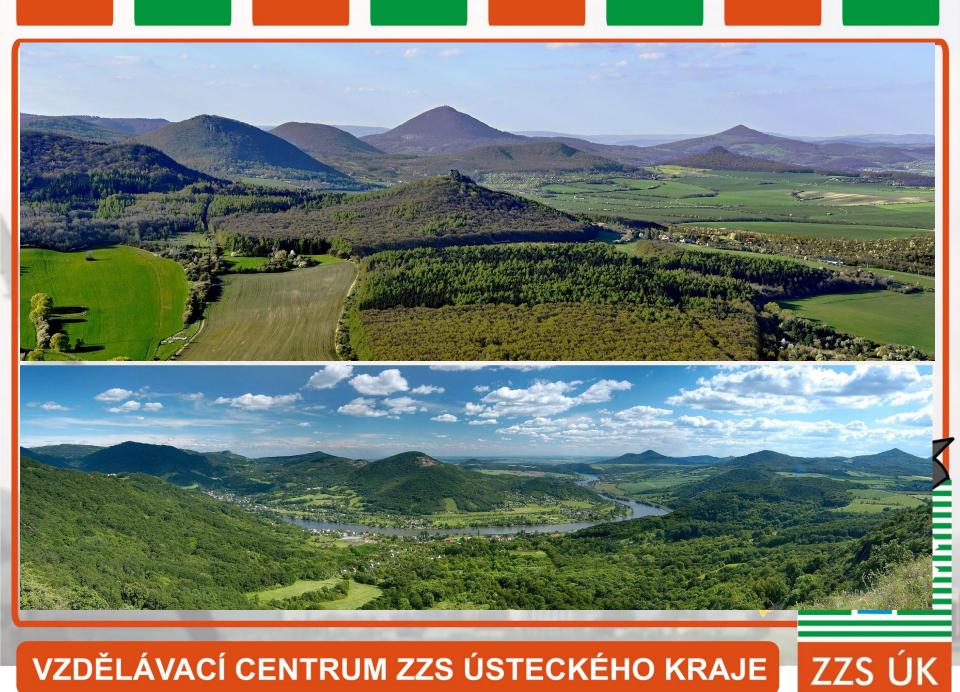

# **ICAR** congress 2019 Zakopane

VZDĚLÁVACÍ CENTRUM ZZS ÚSTECKÉHO KRAJE

HEMS base Ústí nad Labem in NW region of Czech republic

130km x 80km

Population 800000

Ore mountains, Czech Central Highlands, Bohemian Switzerland ( NP ) vs.

# Ore mountains

VZDĚLÁVACÍ CENTRUM ZZS ÚSTECKÉHO KRAJE

Ambulance cars + walk – 40 minutes HEMS – 15 minutes

Mountain rescue covers only 20 percent of this region Local fireworkers help

VZDĚLÁVACÍ CENTRUM ZZS ÚSTECKÉHO KRAJE