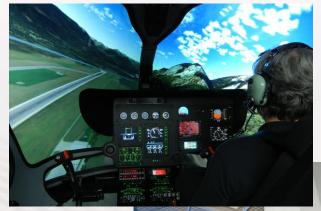

### Education

Pilot – first aid, medical asistance, CPR, medical equipment,..., CRM

**M.D.** – HEMS crew member, rescuer (HEC), terrestrial rescue, works in heights communication, safety (high level)

**Paramedic** – TCM, CRM, rescuer - Terrestrial Rescue, water rescue, board operator, works in heights, PPE check,...