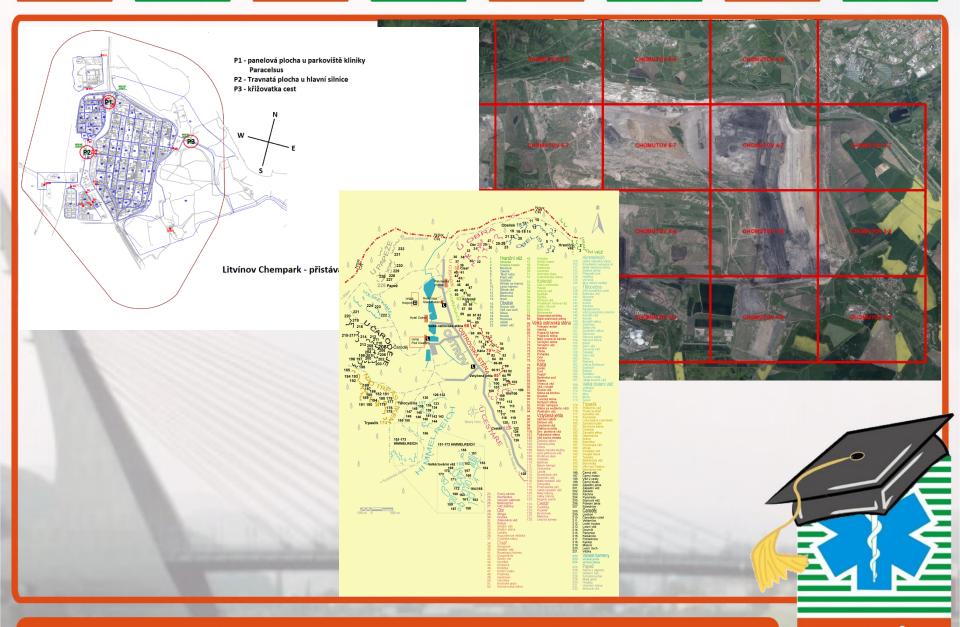

PŘISTÁVACÍ PLOCHA VRTULNÍKU ZDRAVOTNICKÉ ZÁCHRANNÉ SLUŽBY

BĚHEM PŘISTÁVÁNÍ VRTULNÍKU

- Zůstaňte minimálně 30 m od místa
- Otočte se a zakryjte si oči dlaněmi
- Vyčkejte zastavení rotorů

 EXTREME HIGH WIND PLEASE STAY CLEAR