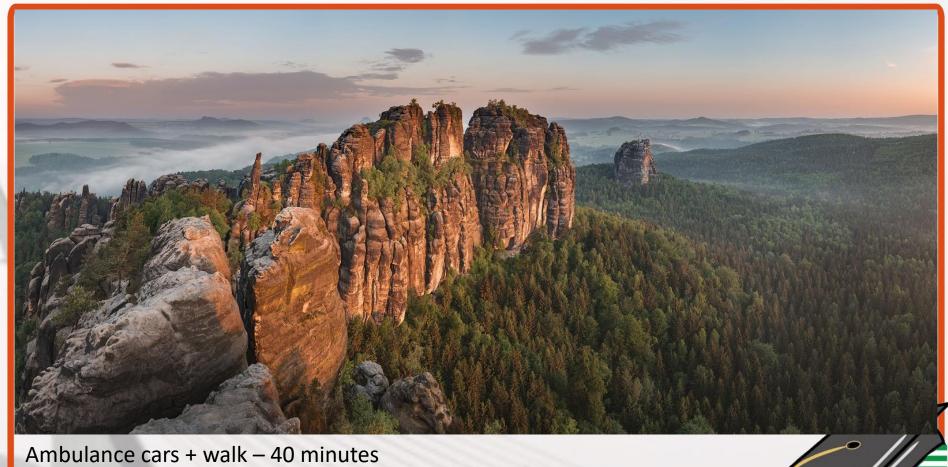

# Ore mountains

VZDĚLÁVACÍ CENTRUM ZZS ÚSTECKÉHO KRAJE

Ambulance cars + walk – 40 minutes HEMS – 15 minutes

Mountain rescue covers only 20 percent of this region Local fireworkers help

VZDĚLÁVACÍ CENTRUM ZZS ÚSTECKÉHO KRAJE