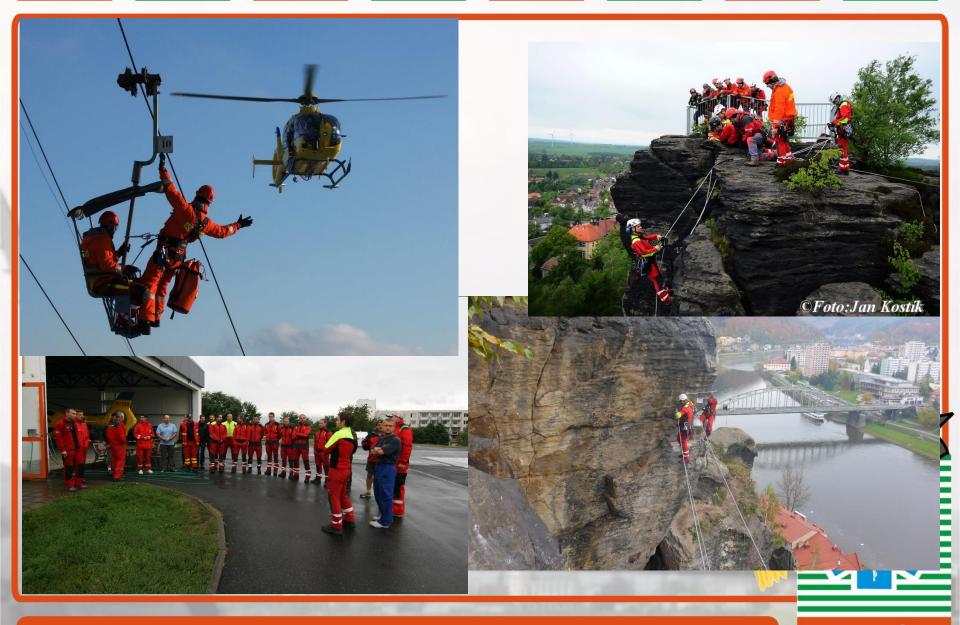

### Education

Pilot – first aid, medical asistance, CPR, medical equipment,..., CRM

**M.D.** – HEMS crew member, rescuer (HEC), terrestrial rescue, works in heights communication, safety (high level)

**Paramedic** – TCM, CRM, rescuer - Terrestrial Rescue, water rescue, board operator, works in heights, PPE check,...

## **Education - others**

Fire department – 6 rescuers (HEC), safety, secure landing sites, coop with boat,... **Police** - safety, secure landing sites, coop with boat,...

Mountain rescue – 4 rescuers (HEC), safety, secure landing sites, "SAR", terrestrial rescue, assistance and help in ski resorts,...

#### What helps?

Active education, safety rules in simple card, sharing mission data and frequencies, sharing GPS position of person/vehicle (GINA HEMS SW) Creation of special meeting/evacuating points deep in forest/rocks.