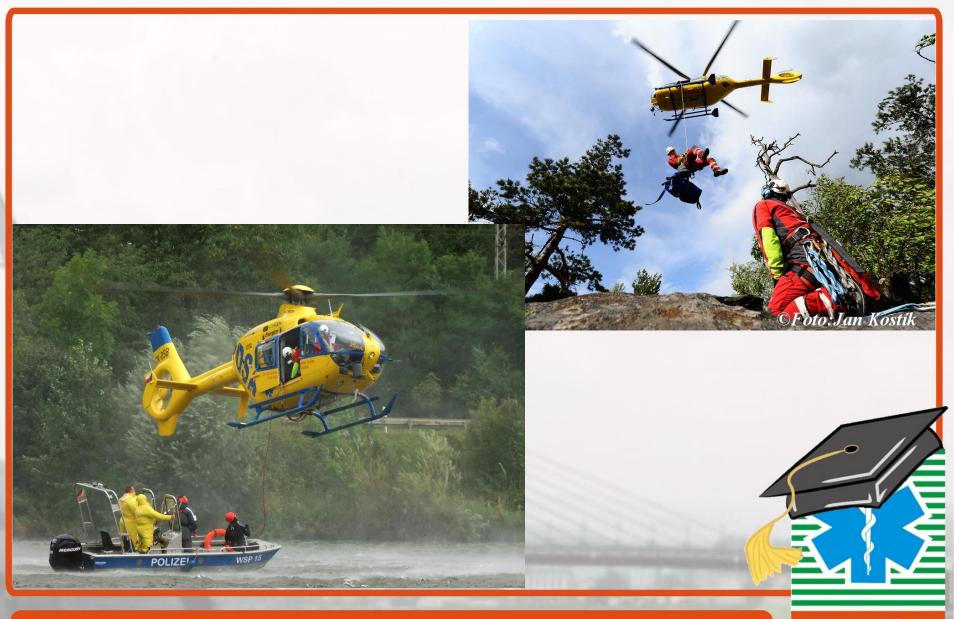

### Education

Pilot – first aid, medical asistance, CPR, medical equipment,..., CRM

**M.D.** – HEMS crew member, rescuer (HEC), terrestrial rescue, works in heights communication, safety (high level)

**Paramedic** – TCM, CRM, rescuer - Terrestrial Rescue, water rescue, board operator, works in heights, PPE check,...

## **Education - others**

Fire department – 6 rescuers (HEC), safety, secure landing sites, coop with boat,... **Police** - safety, secure landing sites, coop with boat,...

Mountain rescue – 4 rescuers (HEC), safety, secure landing sites, "SAR", terrestrial rescue, assistance and help in ski resorts,...

#### What helps?

Active education, safety rules in simple card, sharing mission data and frequencies, sharing GPS position of person/vehicle (GINA HEMS SW) Creation of special meeting/evacuating points deep in forest/rocks.