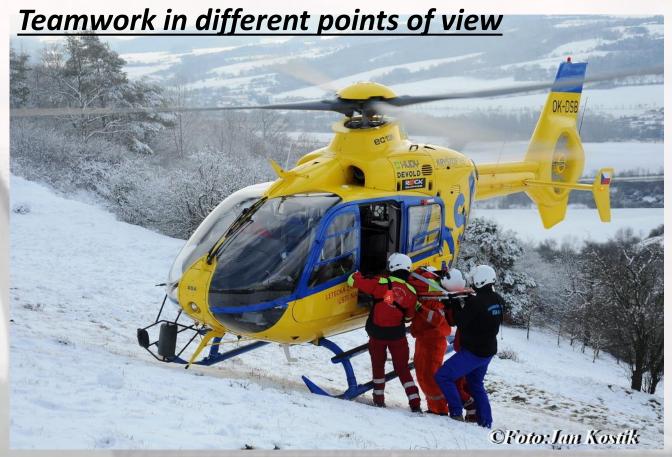

VZDĚLÁVACÍ CENTRUM ZZS ÚSTECKÉHO KRAJE

- HEMS paramedic helps improve the system
- Paramedic, driver, operator in EMS
- Sharing experience, know-how
- Upgrading tactics, communication, <u>safety</u>,...