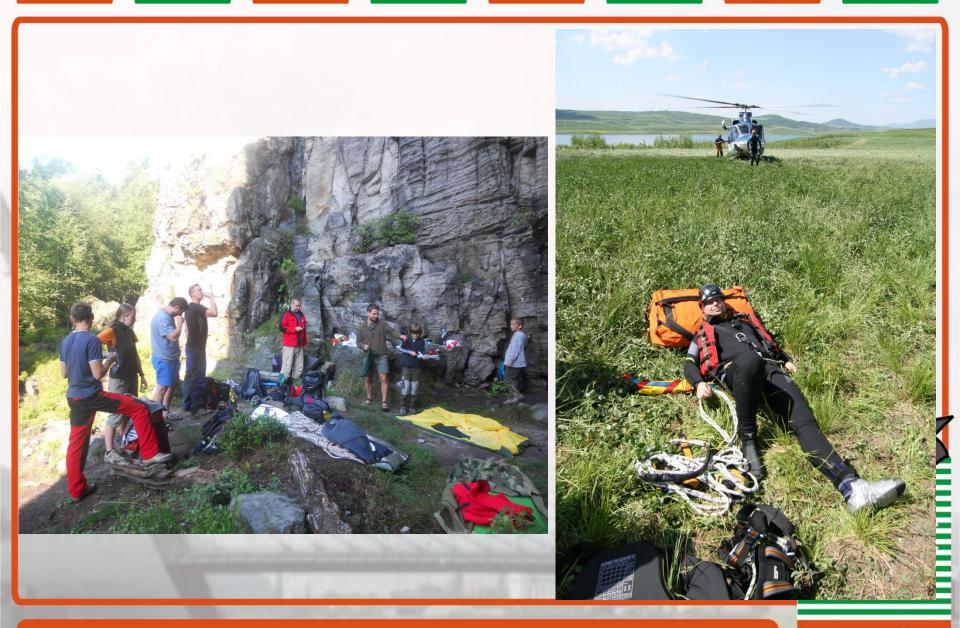

# Ore mountains

VZDĚLÁVACÍ CENTRUM ZZS ÚSTECKÉHO KRAJE

Ambulance cars + walk – 40 minutes HEMS – 15 minutes

Mountain rescue covers only 20 percent of this region Local fireworkers help

VZDĚLÁVACÍ CENTRUM ZZS ÚSTECKÉHO KRAJE

#### What helps?

Active education, safety rules in simple card, sharing mission data and frequencies, sharing GPS position of person/vehicle (GINA HEMS SW) Creation of special meeting/evacuating points deep in forest/rocks.