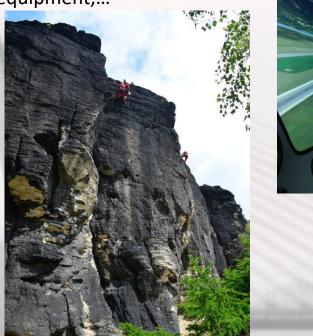

# Ore mountains

VZDĚLÁVACÍ CENTRUM ZZS ÚSTECKÉHO KRAJE

Ambulance cars + walk – 40 minutes HEMS – 15 minutes

Mountain rescue covers only 20 percent of this region Local fireworkers help

VZDĚLÁVACÍ CENTRUM ZZS ÚSTECKÉHO KRAJE