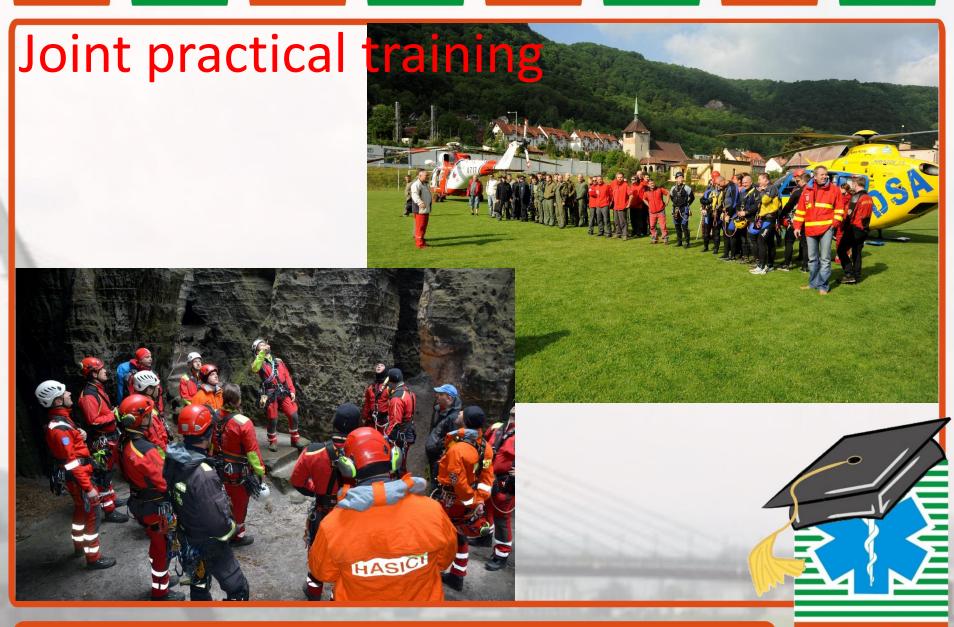

## **Education - others**

Fire department – 6 rescuers (HEC), safety, secure landing sites, coop with boat,... **Police** - safety, secure landing sites, coop with boat,...

Mountain rescue – 4 rescuers (HEC), safety, secure landing sites, "SAR", terrestrial rescue, assistance and help in ski resorts,...

#### What helps?

Active education, safety rules in simple card, sharing mission data and frequencies, sharing GPS position of person/vehicle (GINA HEMS SW) Creation of special meeting/evacuating points deep in forest/rocks.