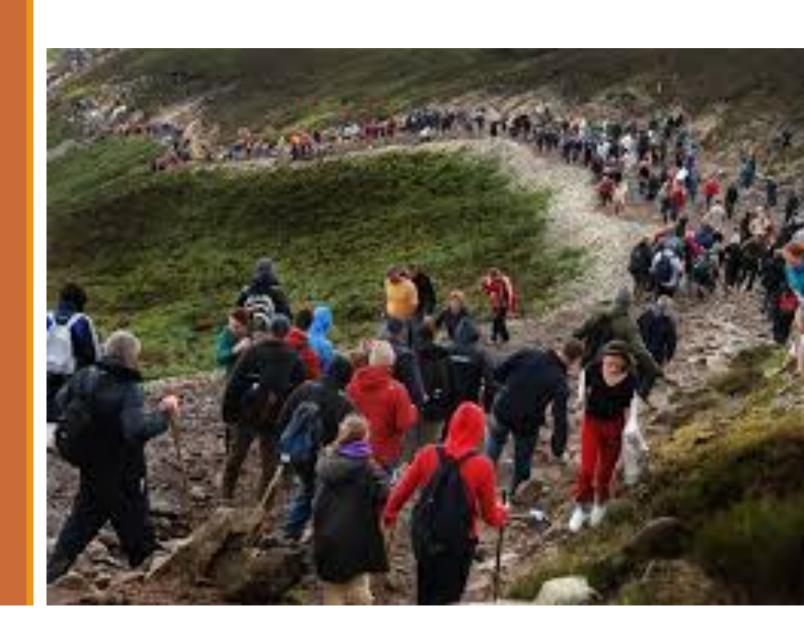

#### roagh Patrick

ands Holy Mountain
M or 2,510'
Sunday in July
000 pilgrims
onths to 96 yrs
5 - Cancelled??????

Church ish mountain rescue teams

Cave Rescue Organisation

Defence

r of Malta

a Sìochàna

orps