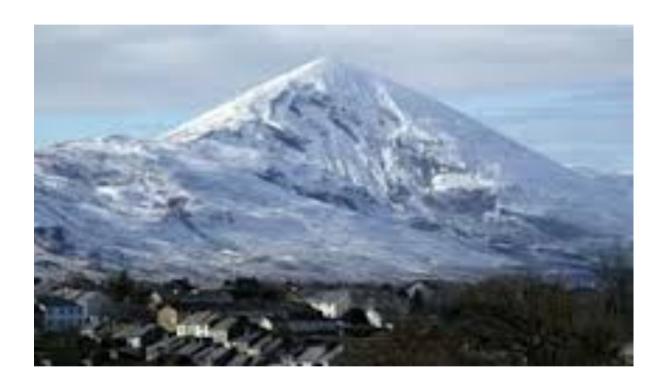

#### roagh Patrick

ands Holy Mountain
M or 2,510'
Sunday in July
000 pilgrims
onths to 96 yrs
5 - Cancelled??????

Church ish mountain rescue teams

Cave Rescue Organisation

Defence

r of Malta

a Sìochàna

orps