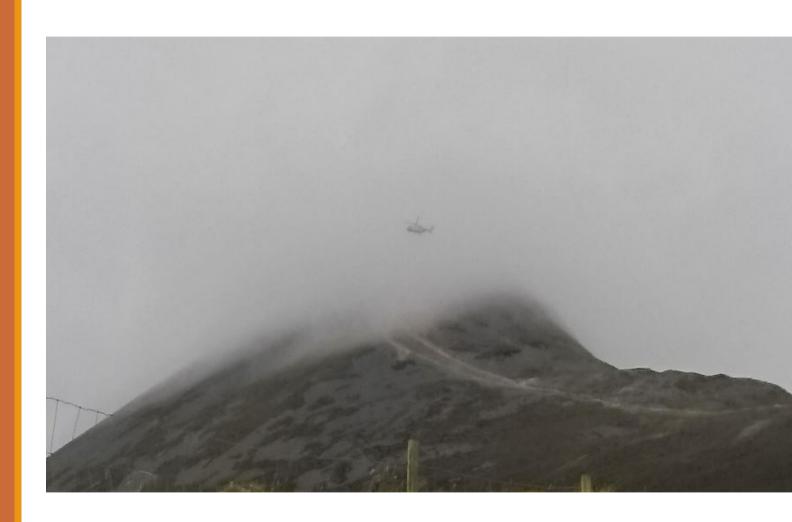

# Reek Sunday Multi Agency Support









#### roagh Patrick

ands Holy Mountain
M or 2,510'
Sunday in July
000 pilgrims
onths to 96 yrs
5 - Cancelled??????



Church ish mountain rescue teams

Cave Rescue Organisation

Defence

r of Malta

a Sìochàna

orps

Coast Guard

o County Council

isk Development Association

Landowners

Businesses



Church
ish mountain rescue teams
Cave Rescue Organisation

Defence

r of Malta

a Sìochàna

orps

Coast Guard

o County Council

isk Development Association

Landowners

Businesses



Church
ish mountain rescue teams
Cave Rescue Organisation
Defence

r of Malta

a Sìochàna

orps

Coast Guard

o County Council

isk Development Association

Landowners

Businesses



Church
ish mountain rescue teams
Cave Rescue Organisation
Defence

r of Malta

a Sìochàna

orps

Coast Guard

o County Council

isk Development Association

Landowners

Businesses



Church
ish mountain rescue teams
Cave Rescue Organisation
Defence

r of Malta

a Sìochàna

orps

Coast Guard

o County Council

isk Development Association

Landowners

Businesses



Church ish mountain rescue teams Cave Rescue Organisation Defence