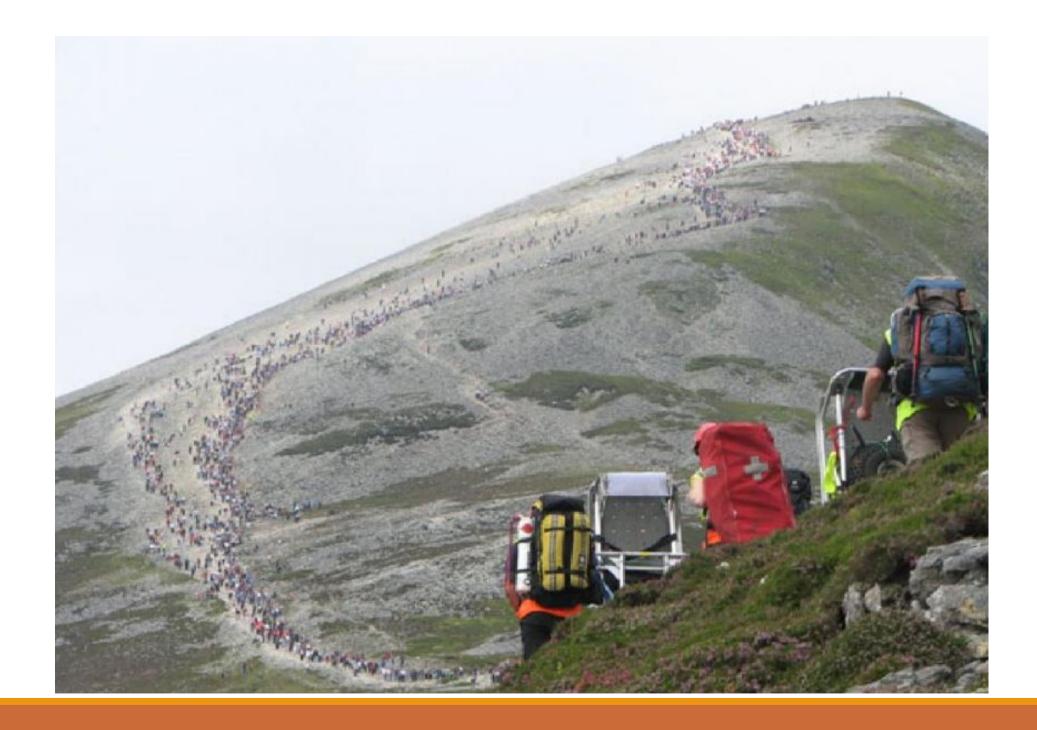

# Reek Sunday Multi Agency Support

#### roagh Patrick

ands Holy Mountain
M or 2,510'
Sunday in July
000 pilgrims
onths to 96 yrs
5 - Cancelled??????

Church ish mountain rescue teams

Cave Rescue Organisation

Defence

r of Malta

a Sìochàna

orps