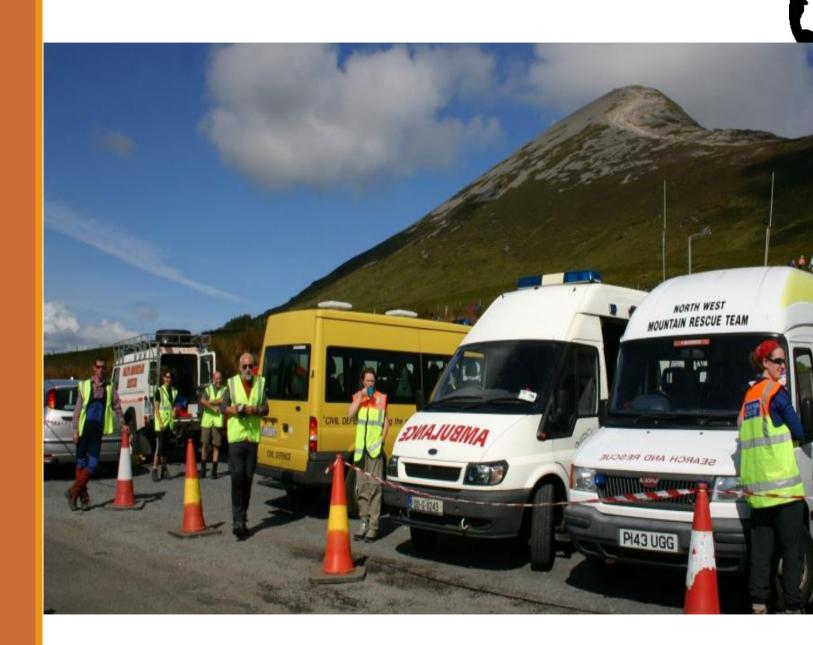

# Reek Sunday Multi Agency Support

#### roagh Patrick

ands Holy Mountain
M or 2,510'
Sunday in July
000 pilgrims
onths to 96 yrs
5 - Cancelled??????

Church ish mountain rescue teams

Cave Rescue Organisation

Defence

r of Malta

a Sìochàna

orps