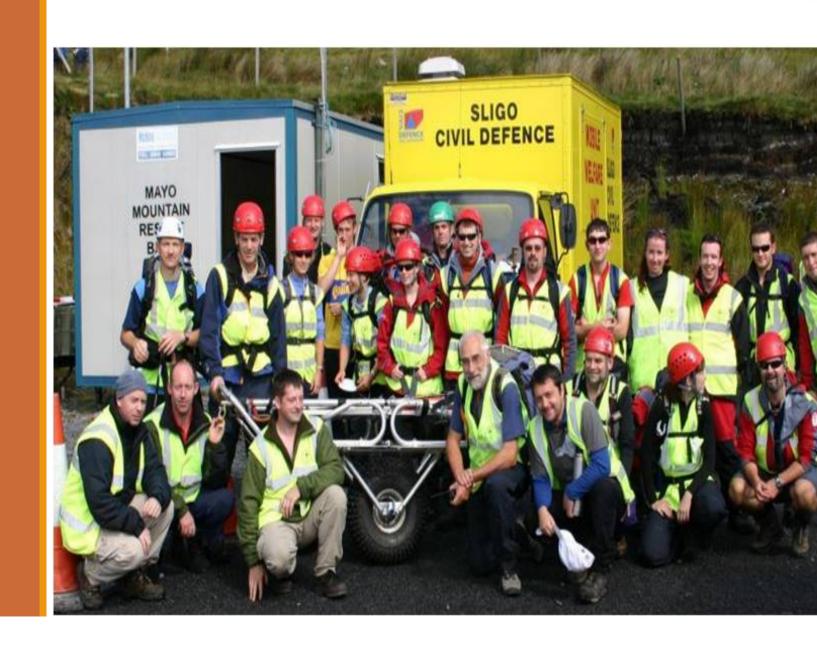

# Reek Sunday Multi Agency Support

#### roagh Patrick

ands Holy Mountain
M or 2,510'
Sunday in July
000 pilgrims
onths to 96 yrs
5 - Cancelled??????

Church ish mountain rescue teams

Cave Rescue Organisation

Defence

r of Malta

a Sìochàna

orps