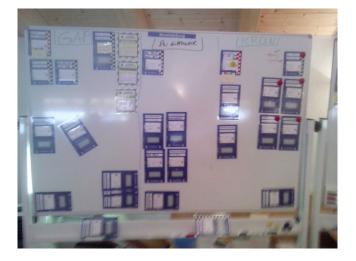

# **Documentation Boards**

## Assembly Area Tal (Valley)

## Assembly Area Berg (Mountain)

**Operational Area** 

Master Plan / Map / Planning