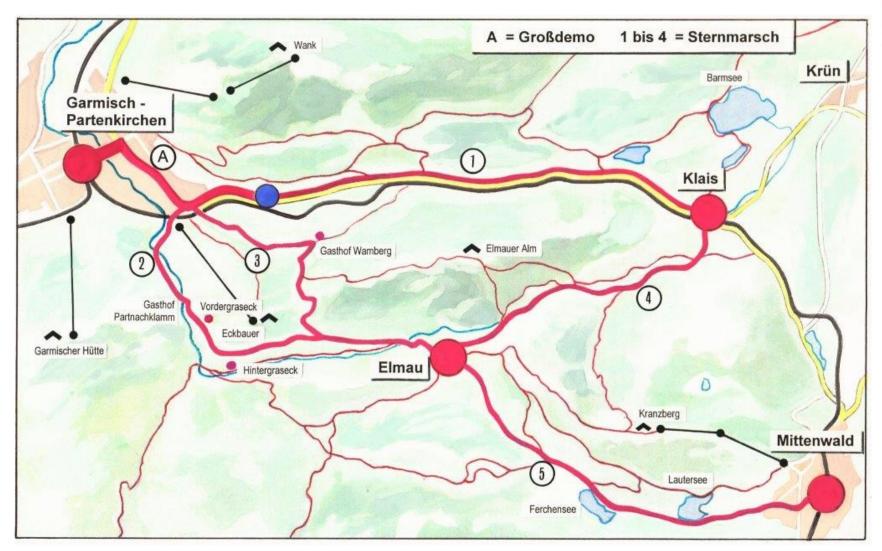

/ June 2015

Nik Klever Vice-Chairman Bergwacht Bayern



# Elmau Castle





# G7 - Summit





# Surrounding Conditions of the G7 - Summit

BERGWACHT BAYERN

- Regular meeting of the Group of Seven
- Big number of accompaning people
- Big media interest
- Big number of expected renitancy and demonstrations
- Expected massive intrusions into infrastructure
- Big number of rescue teams
- Highest security level

Mountain area

# Rescue Responsibility





# Security Areas 1,2,3 (schematic)





## **Elmau Castle Location**



# People in the Whole Area





• app. 15.000 - 18.000 police members





















- app. 3000 members under it app. 200 mountain rescuers
- app. 5000 participants
- app. 1000 media representatives
- app. 1000 demonstrators

# Protest March Sunday, 7.6.2015





# Rockfall Fence





# Operation Structure Mountain Rescue

## **Overall Operational Control**



Overall Operational Control of Mountain Rescue at Mountain Rescue Station

Garmisch-Partenkirchen

## **Mountain Rescue Stations / Operational Subarea**

- 1.Garmisch-Partenkirchen
- 2.Krün
- 3.Mittenwald





## **Support of Police Medical Service**

Additional teams from German Mountain Infantry are available in case of a big accident in alpine area

# Operation Controllers Mountain Rescue





Stephan Wagner Karsten Meumann

#### Leiter Stab

Heiner Brunner Armin Kothlow

## **Fachberater Polizei**

Gerhard Opperer Raimund Maier

# Personal / Versorgung

Benno Hansbauer Florian Womser

## Lage

Robert Nagel Günter Dzaack

## **Einsatz**

Michael Berger Jonny Flemisch

#### **Presse**

Ro