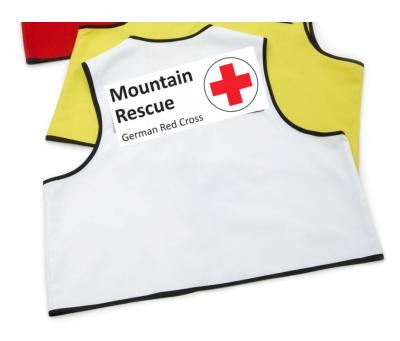

e Station Krün





# Wettersteinalm / Meilerhütte







# Rescue Centre North





# Rescue Centre South





# Mediacentre





# Helicopter Airfield





# Elmau Castle from South





# Typical View in Security Area 3





# Rescue Centre Krün







# Purpose of the Operation of Bergwacht Bayern

Around the venue - injured and helpless backpackers, police officers or demonstrators are expected in this high alpine terrain, in pathless areas, hiking trails or on steep, narrow or washed out forest roads.

**Basic Policy:** A person concerned shall be able to be achieved despite the expected mobility impairment in time durations usual in the mountains – as far as possible also in blockade or risk situations.



# Identification of Bergwacht Bayern

# Mountain Rescue



German Red Cross







# Situation Report at G7 Summit



# Situation Report during Mountain Rescue Operation at G7 Summit

# Overview of Situation Report





Computing: Screen, 2 big Displays, ~5 Computers

Situation Report: 5 Magnet Boards + Situation Cards, Location Map

Overall: 2x Radio Sites, 2x Phone Sites

# Overview of Situation Report - 2











# **Documentation Boards**

## Assembly Area Tal (Valley)



## Assembly Area Berg (Mountain)





**Operational Area** 



Master Plan / Map / Planning

# Radio and Phone Documentation





# Documentation of Operations





# Planning and Map







# Situation Cards on Assembly Area Boards







# **Different Situation Cards**





## General Structure of Situation Cards

## General Color Code of Situation Cards

BERGWACHT BAYERN

Blue Motor Vehi