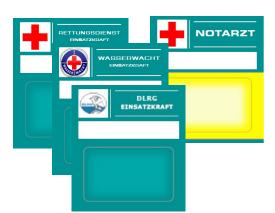

## Situation Cards Mountain Rescue

# Situation Cards of Operations/Actions

# Color Codes for Situation Cards Mountain Rescue

## **Personal Cards**

Torquoise Rescuerr

Torquoise/Yellow Emergencs Doctor

Torquoise/Checked Pattern Special Unit

Red: Air Rescuer

Red/Checked Pattern: Rope Air Rescuer

Purple: Crisis Intervention Team

Green: Officer in Charger