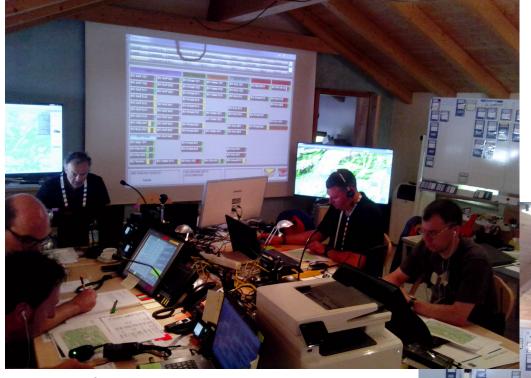

# Situation Report at G7 Summit

# Situation Report during Mountain Rescue Operation at G7 Summit

# Overview of Situation Report

Computing: Screen, 2 big Displays, ~5 Computers

Situation Report: 5 Magnet Boards + Situation Cards, Location Map

Overall: 2x Radio Sites, 2x Phone Sites