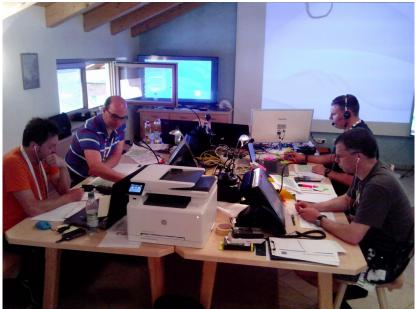

# Overview of Situation Report

Computing: Screen, 2 big Displays, ~5 Computers

Situation Report: 5 Magnet Boards + Situation Cards, Location Map

Overall: 2x Radio Sites, 2x Phone Sites

# Overview of Situation Report - 2

# Radio and Phone Documentation

# Documentation of Operations