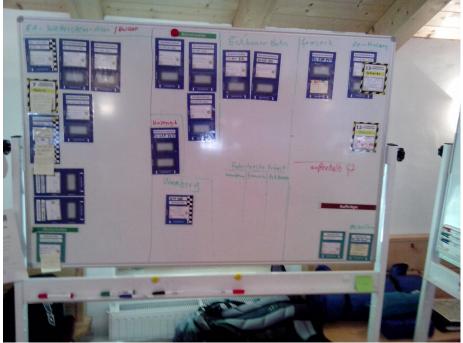

in the mountains – as far as possible also in blockade or risk situations.



# Identification of Bergwacht Bayern

# Mountain Rescue



German Red Cross







# Situation Report at G7 Summit



# Situation Report during Mountain Rescue Operation at G7 Summit

# Overview of Situation Report





Computing: Screen, 2 big Displays, ~5 Computers

Situation Report: 5 Magnet Boards + Situation Cards, Location Map

Overall: 2x Radio Sites, 2x Phone Sites

# Overview of Situation Report - 2











# **Documentation Boards**

## Assembly Area Tal (Valley)



## Assembly Area Berg (Mountain)





**Operational Area** 



Master Plan / Map / Planning

# Radio and Phone Documentation





# Documentation of Operations





# Planning and Map







# Situation Cards on Assembly Area Boards







# **Different Situation Cards**





## General Structure of Situation Cards

## General Color Code of Situation Cards

BERGWACHT BAYERN

Blue Motor Vehicle

Torquoise Rescuer

Torquoise/Yellow Emergency Doctor

Red Air Rescuer

Green Officer in Charge Green/Grey Section Officer

Yellow OiC other Organisations

White Superior

Purple Crisis Intervention Team

Red/White. Helicopter

......

Checked Pattern Special Unit/Vehicle

. . . . .

Orange Order

Red striped Danger/Risk/Alarm

Yellow striped Technical Info Green striped Terrain Info

## Situation Cards Mountain Rescue





# Situation Cards of Operations/Actions



# Color Codes for Situation Cards Mountain Rescue

## **Personal Cards**



Torquoise Rescuerr



Torquoise/Yellow Emergencs Doctor



Torquoise/Checked Pattern Special U