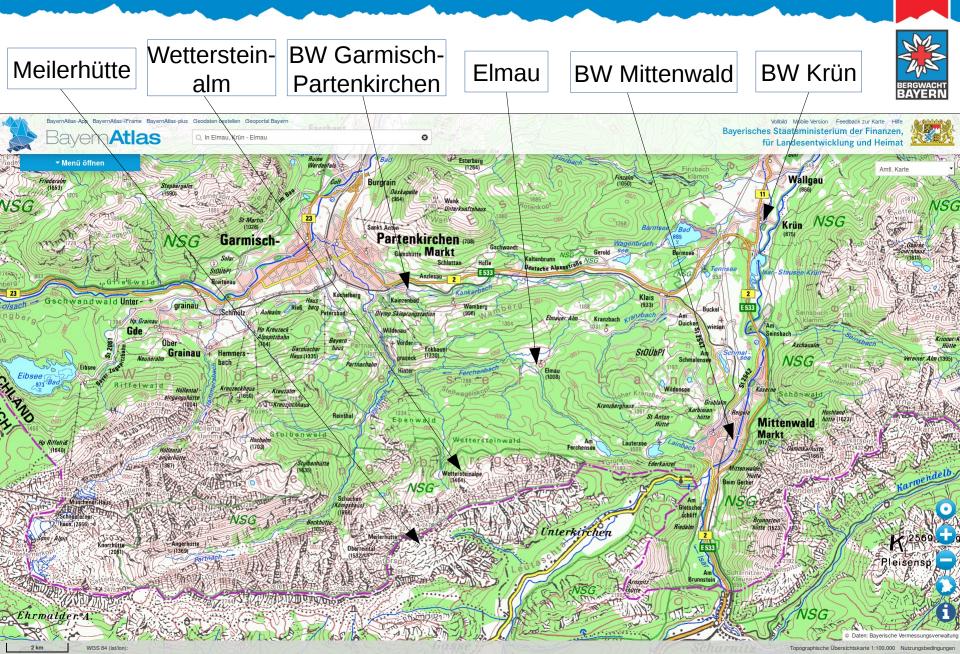

## **Elmau Castle Location**

# Mountain Rescue Station Garmisch-Partenkirchen

# Mountain Rescue Station Mittenwald

# Mountain Rescue Station Krün

# Wettersteinalm / Meilerhütte