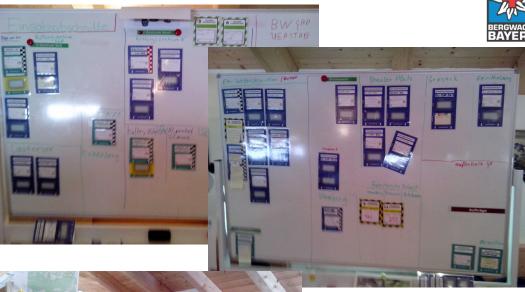

# Overview of Situation Report

Computing: Screen, 2 big Displays, ~5 Computers

Situation Report: 5 Magnet Boards + Situation Cards, Location Map

Overall: 2x Radio Sites, 2x Phone Sites

# Overview of Situation Report - 2

# **Documentation Boards**

# Situation Cards on Assembly Area Boards

# **Different Situation Cards**