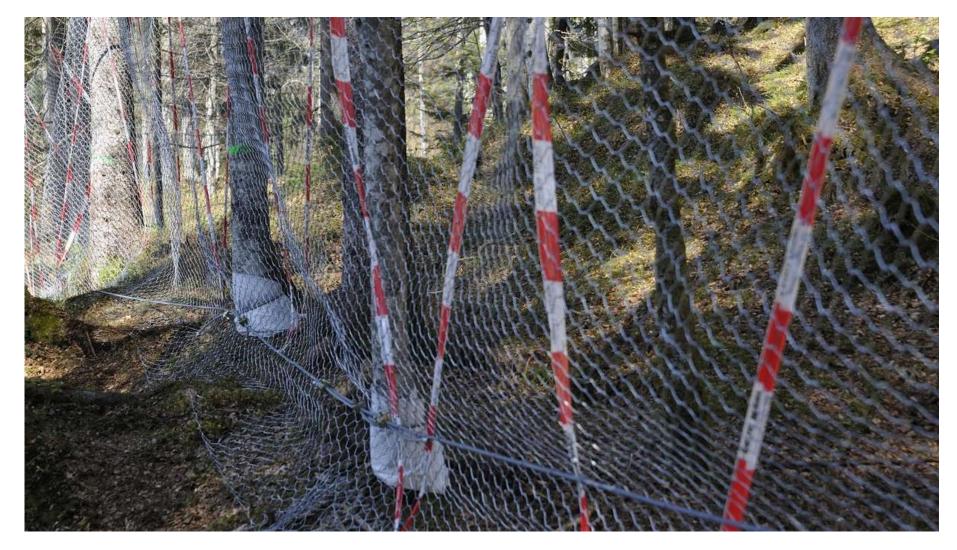

r Vice-Chairman Bergwacht Bayern



# Elmau Castle





# G7 - Summit





# Surrounding Conditions of the G7 - Summit

BERGWACHT BAYERN

- Regular meeting of the Group of Seven
- Big number of accompaning people
- Big media interest
- Big number of expected renitancy and demonstrations
- Expected massive intrusions into infrastructure
- Big number of rescue teams
- Highest security level

Mountain area

# Rescue Responsibility





# Security Areas 1,2,3 (schematic)





## **Elmau Castle Location**



# People in the Whole Area





• app. 15.000 - 18.000 police members





















- app. 3000 members under it app. 200 mountain rescuers
- app. 5000 participants
- app. 1000 media representatives
- app. 1000 demonstrators

# Protest March Sunday, 7.6.2015





# Rockfall Fence





# Operation Structure Mountain Rescue

## **Overall Operational Control**



Overall Operational Control of Mountain Rescue at Mountain Rescue Station

Garmisch-Partenkirchen

## **Mountain Rescue Stations / Operational Subarea**

- 1.Garmisch-Partenkirchen
- 2.Krün
- 3.Mittenwald





## **Support of Police Medical Service**

Additional teams from German Mountain Infantry are available in case of a big accident in alpine area

# Operation Controllers Mountain Rescue





Stephan Wagner Karsten Meumann

#### Leiter Stab

Heiner Brunner Armin Kothlow

## **Fachberater Polizei**

Gerhard Opperer Raimund Maier

# Personal / Versorgung

Benno Hansbauer Florian Womser

## Lage

Robert Nagel Günter Dzaack

## **Einsatz**

Michael Berger Jonny Flemisch

#### **Presse**

Roland Ampenberger

## K