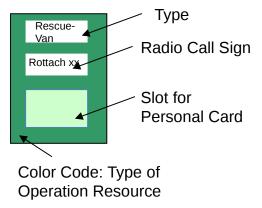

## General Structure of Situation Cards

## General Color Code of Situation Cards

BERGWACHT BAYERN

Blue Motor Vehicle

Torquoise Rescuer

Torquoise/Yellow Emergency Doctor

Red Air Rescuer

Green Officer in Charge Green/Grey Section Officer

Yellow OiC other Organisations

White Superior

Purple Crisis Intervention Team

Red/White. Helicopter

......

Checked Pattern Special Unit/Vehicle

. . . . .

Orange Order

Red striped Danger/Risk/Alarm

Yellow striped Technical Info Green striped Terrain Info