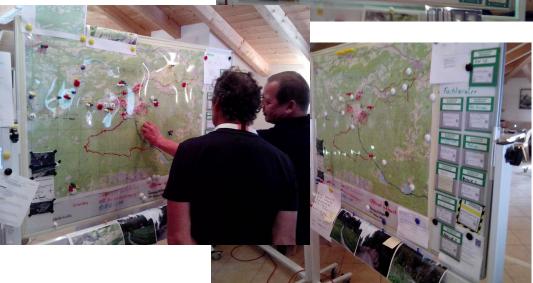

# Planning and Map

## Assembly Area Tal (Valley)

## Assembly Area Berg (Mountain)

**Operational Area** 

Master Plan / Map / Planning