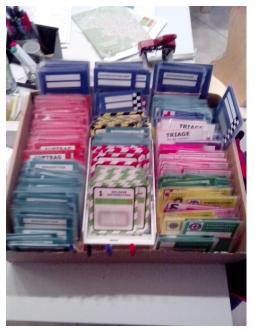

# Situation Cards on Assembly Area Boards

# **Different Situation Cards**

## General Structure of Situation Cards

## General Color Code of Situation Cards

BERGWACHT BAYERN

Blue Motor Vehicle

Torquoise Rescuer

Torquoise/Yellow Emergency Doctor

Red Air Rescuer

Green Officer in Charge Green/Grey Section Officer

Yellow OiC other Organisations

White Superior

Purple Crisis Intervention Team

Red/White. Helicopter

......

Checked Pattern Special Unit/Vehicle

. . . . .

Orange Order

Red striped Danger/Risk/Alarm

Yellow striped Technical Info Green striped Terrain Info