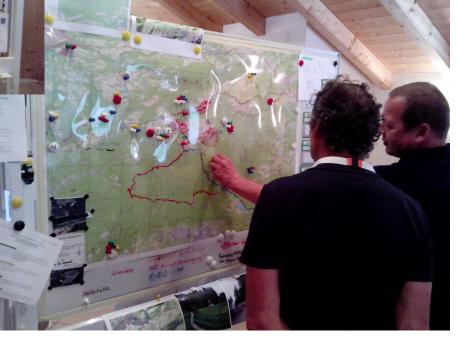

cted mobility impairment in time durations usual in the mountains – as far as possible also in blockade or risk situations.



# Identification of Bergwacht Bayern

# Mountain Rescue



German Red Cross







# Situation Report at G7 Summit



# Situation Report during Mountain Rescue Operation at G7 Summit

# Overview of Situation Report





Computing: Screen, 2 big Displays, ~5 Computers

Situation Report: 5 Magnet Boards + Situation Cards, Location Map

Overall: 2x Radio Sites, 2x Phone Sites

# Overview of Situation Report - 2











# **Documentation Boards**

## Assembly Area Tal (Valley)



## Assembly Area Berg (Mountain)





**Operational Area** 



Master Plan / Map / Planning

# Radio and Phone Documentation





# Documentation of Operations





# Planning and Map







# Situation Cards on Assembly Area Boards







# **Different Situation Cards**





## General Structure of Situation Cards

## General Color Code of Situation Cards

BERGWACHT BAYERN

Blue Motor Vehicle

Torquoise Rescuer

Torquoise/Yellow Emergency Doctor

Red Air Rescuer

Green Officer in Charge Green/Grey Section Officer

Yellow OiC other Organisations

White Superior

Purple Crisis Intervention Team

Red/White. Helicopter

......

Checked Pattern Special Unit/Vehicle

. . . . .

Orange Order

Red striped Danger/Risk/Alarm

Yellow striped Technical Info Green striped Terrain Info

## Situation Cards Mountain Rescue





# Situation Cards of Operations/Actions



# Color Codes for Situation Cards Mountain Rescue

## **Personal Cards**



Torquoise Rescuerr



Torquoise/Yellow Emerge