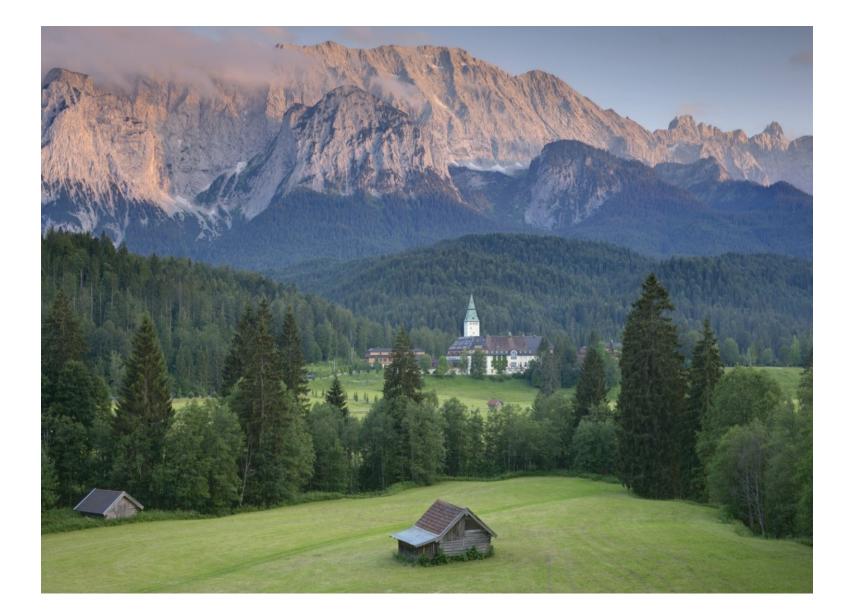

## G7 Summit Elmau Castle / June 2015

Nik Klever Vice-Chairman Bergwacht Bayern



# Elmau Castle





# G7 - Summit





# Surrounding Conditions of the G7 - Summit

BERGWACHT BAYERN

- Regular meeting of the Group of Seven
- Big number of accompaning people
- Big media interest
- Big number of expected renitancy and demonstrations
- Expected massive intrusions into infrastructure
- Big number of rescue teams
- Highest security level

Mountain area

# Rescue Responsibility





# Security Areas 1,2,3 (schematic)





## **Elmau Castle Location**



# People in the Whole Area





• app. 15.000 - 18.000 police members





















- app. 3000 members under it app. 200 mountain rescuers
- app. 5000 participants
- app. 1000 media representatives
- app. 1000 demonstrators

# Protest March Sunday, 7.6.2015





# Rockfall Fence





# Operation Structure Mountain Rescue

## **Overal