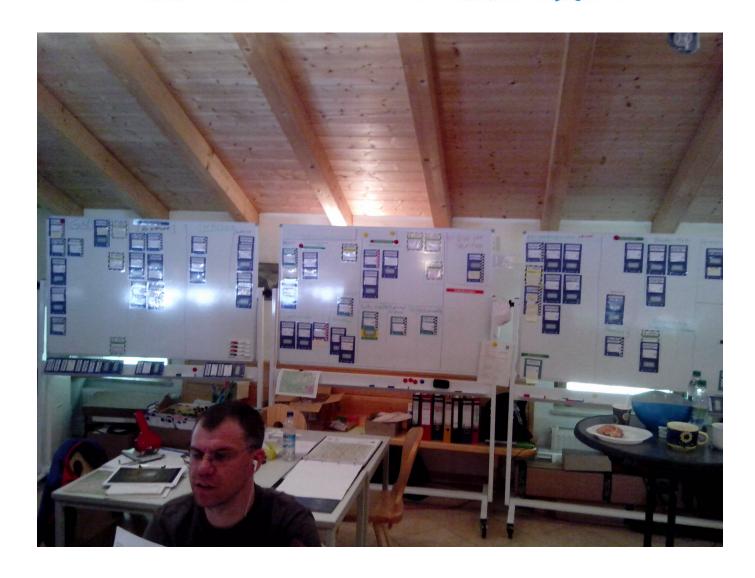

# Overview of Situation Report

Computing: Screen, 2 big Displays, ~5 Computers

Situation Report: 5 Magnet Boards + Situation Cards, Location Map

Overall: 2x Radio Sites, 2x Phone Sites

# Overview of Situation Report - 2

# **Documentation Boards**

# Documentation of Operations