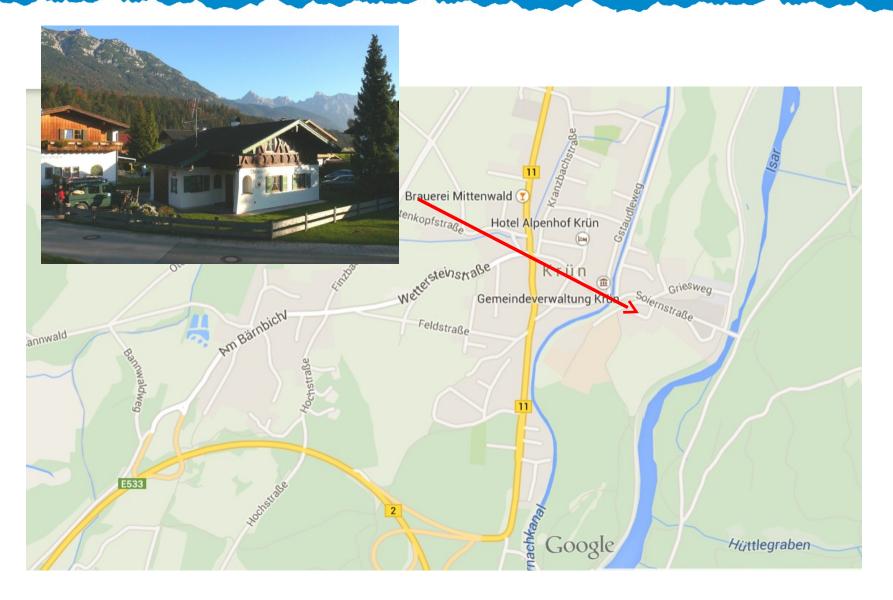

are available in case of a big accident in alpine area

# Operation Controllers Mountain Rescue





Stephan Wagner Karsten Meumann

#### Leiter Stab

Heiner Brunner Armin Kothlow

## **Fachberater Polizei**

Gerhard Opperer Raimund Maier

# Personal / Versorgung

Benno Hansbauer Florian Womser

## Lage

Robert Nagel Günter Dzaack

## **Einsatz**

Michael Berger Jonny Flemisch

#### **Presse**

Roland Ampenberger

## Kommunikation

Hans Feistl Anton Vogg jr.

### PSNV E/B

Andreas Müller-Cyran Alex Braun

## **BRW Garmisch**

Andreas Dahlmeier

## **BRW Wettersteinalm**

Hannes Zollner

### **BRW Krün**

Sebastian Baumann

#### **BRW Mittenwald**

Heinz Pfeffer

# Mountain Rescue Station Garmisch-Partenkirchen





# Mountain Rescue Station Mittenwald





# Mountain Rescue Station Krün





# Wettersteinalm / Meilerhütte







# Rescue Centre North





# Rescue Centre South





# Mediacentre





# Helicopter Airfield





# Elmau Castle from South





# Typical View in Security Area 3





# Rescue Centre Krün







# Purpose of the Operation of Bergwacht Bayern

Around the venue - injured and helpless backpackers, police officers or demonstrators are expected in this high alpine terrain, in pathless areas, hiking trails or on steep, narrow or washed out forest roads.

**Basic Policy:** A person concerned shall be able to be achieved despite the expected mobility impairment in time durations usual in the mountains – as far as possible also in blockade or risk situations.



# Identification of Bergwacht Bayern

# Mountain Rescue



German Red Cross







# Situatio