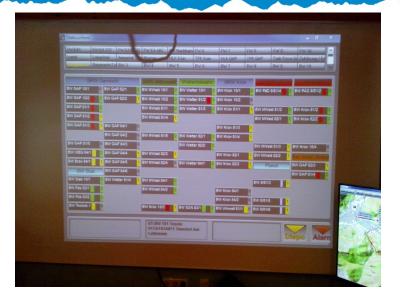

elpless backpackers, police officers or demonstrators are expected in this high alpine terrain, in pathless areas, hiking trails or on steep, narrow or washed out forest roads.

**Basic Policy:** A person concerned shall be able to be achieved despite the expected mobility impairment in time durations usual in the mountains – as far as possible also in blockade or risk situations.



# Identification of Bergwacht Bayern

# Mountain Rescue



German Red Cross







# Situation Report at G7 Summit



# Situation Report during Mountain Rescue Operation at G7 Summit

# Overview of Situation Report





Computing: Screen, 2 big Displays, ~5 Computers

Situation Report: 5 Magnet Boards + Situation Cards, Location Map

Overall: 2x Radio Sites, 2x Phone Sites

# Overview of Situation Report - 2











# **Documentation Boards**

## Assembly Area Tal (Valley)



## Assembly Area Berg (Mountain)





**Operational Area** 



Master Plan / Map / Planning

# Radio and Phone Documentation





# Documentation of Operations





# Planning and Map







# Situation Cards on Assembly Area Boards







# **Different Situation Cards**





## General Structure of Situation Cards

## General Color Code of Situation Cards

BERGWACHT BAYERN

Blue Motor Vehicle

Torquoise Rescuer

Torquoise/Yellow Emergency Doctor

Red Air Rescuer

Green Officer in Charge Green/Grey Section Officer

Yellow OiC other Organisations

White Superior

Purple Crisis Intervention Team

Red/White. Helicopter

......

Checked Pattern Special Unit/Vehicle

. . . . .

Orange Order

Red striped Danger/Risk/Alarm

Ye