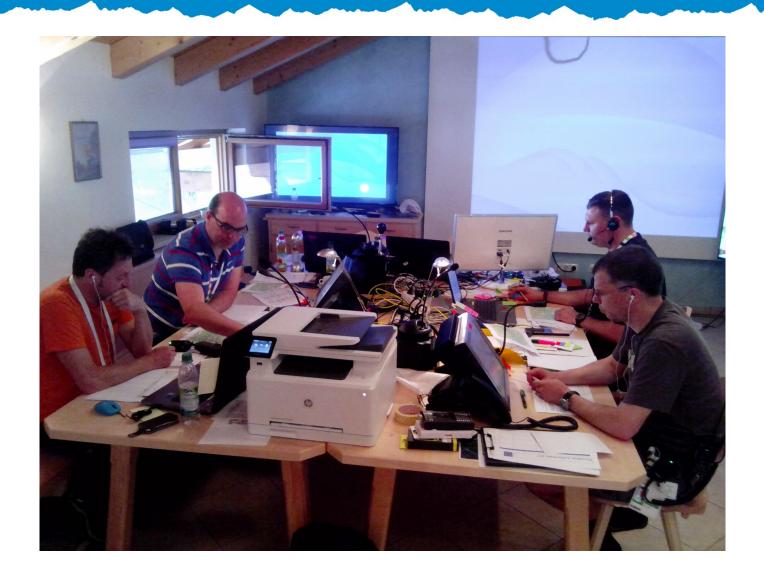

# Overview of Situation Report

Computing: Screen, 2 big Displays, ~5 Computers

Situation Report: 5 Magnet Boards + Situation Cards, Location Map

Overall: 2x Radio Sites, 2x Phone Sites

# Radio and Phone Documentation

# Documentation of Operations