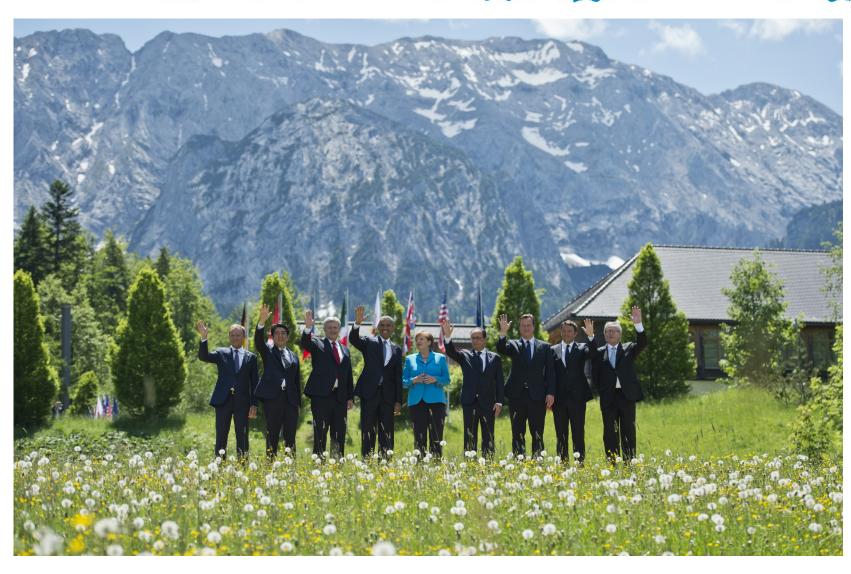

# G7 - Summit

## G7 Summit Elmau Castle / June 2015

Nik Klever Vice-Chairman Bergwacht Bayern