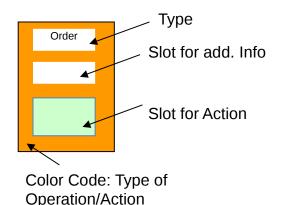

## General Structure of Situation Cards

## General Color Code of Situation Cards

BERGWACHT BAYERN

Blue Motor Vehicle

Torquoise Rescuer

Torquoise/Yellow Emergency Doctor

Red Air Rescuer

Green Officer in Charge Green/Grey Section Officer

Yellow OiC other Organisations

White Superior

Purple Crisis Intervention Team

Red/White. Helicopter

......

Checked Pattern Special Unit/Vehicle

. . . . .

Orange Order

Red striped Danger/Risk/Alarm

Yellow striped Technical Info Green striped Terrain Info