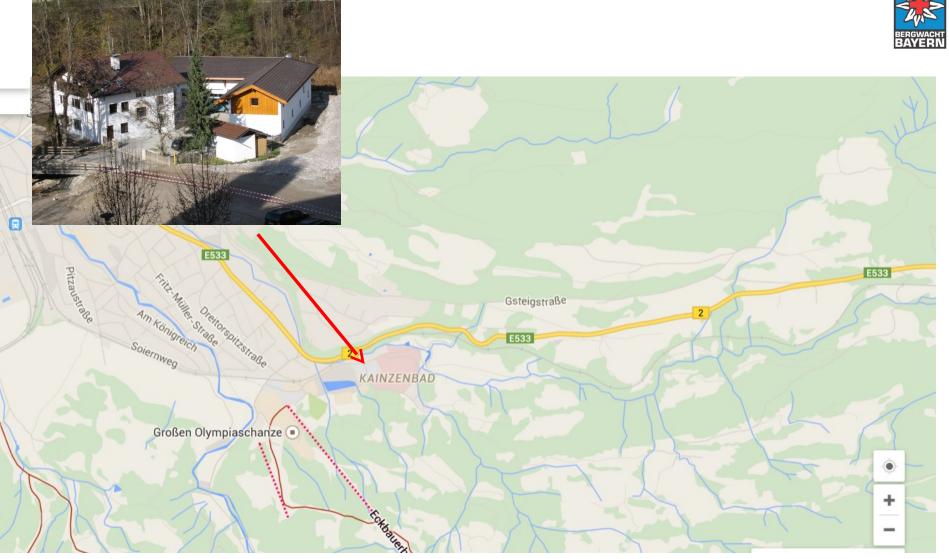

of Police Medical Service**

Additional teams from German Mountain Infantry are available in case of a big accident in alpine area

# Operation Controllers Mountain Rescue





Stephan Wagner Karsten Meumann

#### Leiter Stab

Heiner Brunner Armin Kothlow

## **Fachberater Polizei**

Gerhard Opperer Raimund Maier

# Personal / Versorgung

Benno Hansbauer Florian Womser

## Lage

Robert Nagel Günter Dzaack

## **Einsatz**

Michael Berger Jonny Flemisch

#### **Presse**

Roland Ampenberger

## Kommunikation

Hans Feistl Anton Vogg jr.

### PSNV E/B

Andreas Müller-Cyran Alex Braun

## **BRW Garmisch**

Andreas Dahlmeier

## **BRW Wettersteinalm**

Hannes Zollner

### **BRW Krün**

Sebastian Baumann

#### **BRW Mittenwald**

Heinz Pfeffer

# Mountain Rescue Station Garmisch-Partenkirchen





# Mountain Rescue Station Mittenwald





# Mountain Rescue Station Krün





# Wettersteinalm / Meilerhütte







# Rescue Centre North





# Rescue Centre South





# Mediacentre





# Helicopter Airfield





# Elmau Castle from South





# Typical View in Security Area 3





# Rescue Centre Krün







# Purpose of the Operation of Bergwacht Bayern

Around the venue - injured and helpless backpackers, police officers or demonstrators are expected in this high alpine terrain, in pathless areas, hiking trails or on steep, narrow or washed out forest roads.

**Basic Policy:** A person concerned shall be able to be achieved despite the expected mobility impairment in time durations usual in the mountains – as far as possible also in blockade or risk situations.



# Identification