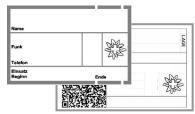

hicle

. . . . .

Orange Order

Red striped Danger/Risk/Alarm

Yellow striped Technical Info Green striped Terrain Info

## Situation Cards Mountain Rescue





# Situation Cards of Operations/Actions



# Color Codes for Situation Cards Mountain Rescue

## **Personal Cards**



Torquoise Rescuerr



Torquoise/Yellow Emergencs Doctor



Torquoise/Checked Pattern Special Unit



Red: Air Rescuer



Red/Checked Pattern: Rope Air Rescuer



Purple: Crisis Intervention Team



Green: Officer in Charger



Green/Grey: Section Officer



Green/Checked Pattern: Special Section Officer

# 

## **Vehicle Cards**



Blue: Motor Vehicle



Blue/Checked Pattern: Special Vehicle



Blue/Checked Pattern: Special Trailerr



Blue/Red Checked Pattern: Tank Trailer

## Personal Cards BWB

Prepaired Cards



# Situation Cards - Other Organizations

LEITENDER

**ORGL** 



NOTARZT Officers in Charge



Persons

**Vehicles** 



## Other Organizations







## Superior



Air Rescue



**Personal Cards** Other Organizations



## Color Code for Action Cards





Orange: Order

With this card, all tasks / orders which should be finished could be shown.



Red-striped: Danger/Risk/Alarm



Yellow-striped: Technical Information



Green-striped: Terrain Information

With this 3 types of cards, all

- urgent risks during the operations or
- technical or terrain Informationen could be shown

Order / Information / Event Cards