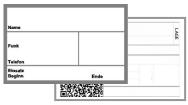

## General Structure of Situation Cards

## **Personal Cards**

Torquoise Rescuerr

Torquoise/Yellow Emergencs Doctor

Torquoise/Checked Pattern Special Unit

Red: Air Rescuer

Red/Checked Pattern: Rope Air Rescuer

Purple: Crisis Intervention Team

Green: Officer in Charger

Green/Grey: Section Officer

Green/Checked Pattern: Special Section Officer