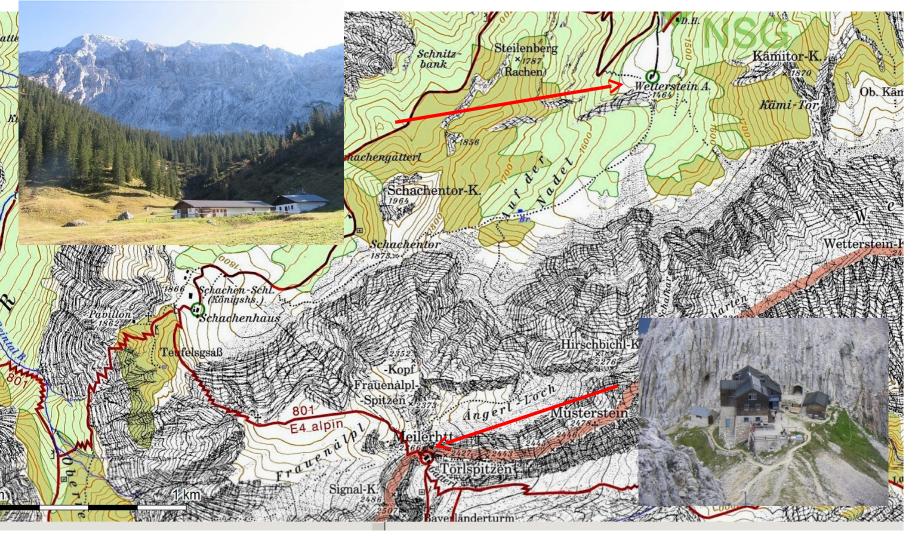

# Operation Structure Mountain Rescue

## **Overall Operational Control**

Overall Operational Control of Mountain Rescue at Mountain Rescue Station

Garmisch-Partenkirchen

## **Mountain Rescue Stations / Operational Subarea**

- 1.Garmisch-Partenkirchen
- 2.Krün
- 3.Mittenwald

# Mountain Rescue Station Garmisch-Partenkirchen

# Mountain Rescue Station Mittenwald

# Mountain Rescue Station Krün

# Wettersteinalm / Meilerhütte