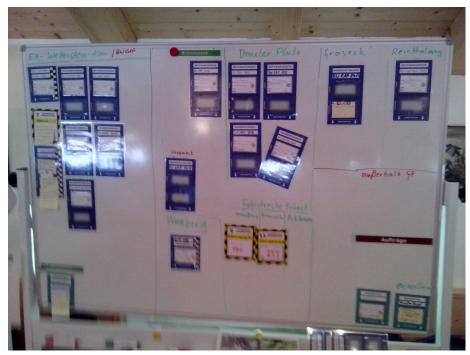

l in the mountains – as far as possible also in blockade or risk situations.



# Identification of Bergwacht Bayern

# Mountain Rescue



German Red Cross







# Situation Report at G7 Summit



# Situation Report during Mountain Rescue Operation at G7 Summit

# Overview of Situation Report





Computing: Screen, 2 big Displays, ~5 Computers

Situation Report: 5 Magnet Boards + Situation Cards, Location Map

Overall: 2x Radio Sites, 2x Phone Sites

# Overview of Situation Report - 2











# **Documentation Boards**

## Assembly Area Tal (Valley)



## Assembly Area Berg (Mountain)





**Operational Area** 



Master Plan / Map / Planning

# Radio and Phone Documentation





# Documentation of Operations





# Planning and Map







# Situation Cards on Assembly Area Boards







# **Different Situation Cards**





## General Structure of Situation Cards

## General Color Code of Situation Cards

BERGWACHT BAYERN

Blue Motor Vehicle

Torquoise Rescuer

Torquoise/Yellow Emergency Doctor

Red Air Rescuer

Green Officer in Charge Green/Grey Section Officer

Yellow OiC other Organisations

White Superior

Purple Crisis Intervention Team

Red/White. Helicopter

......

Checked Pattern Special Unit/Vehicle

. . . . .

Orange Order

Red striped Danger/Risk/Alarm

Yellow striped Technical Info Green striped Terrain Info

## Situation Cards Mountain Rescue





# Situation Cards of Operations/Actions



# Color Codes for Situation Cards Mountain Rescue

## **Personal Cards**



Torquoise Rescuerr



Torquoise/Yellow Emergencs Doctor



Torquoise/Checked Pattern Special