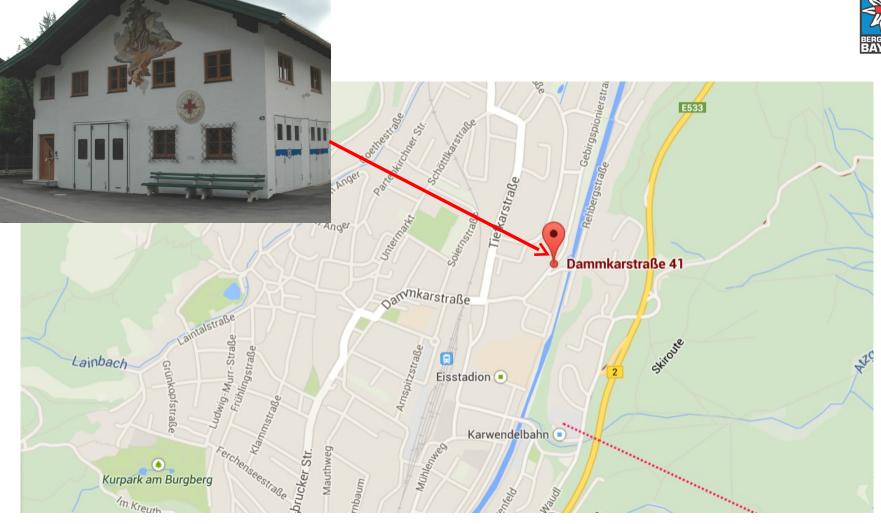

eams from German Mountain Infantry are available in case of a big accident in alpine area

# Operation Controllers Mountain Rescue





Stephan Wagner Karsten Meumann

#### Leiter Stab

Heiner Brunner Armin Kothlow

## **Fachberater Polizei**

Gerhard Opperer Raimund Maier

# Personal / Versorgung

Benno Hansbauer Florian Womser

## Lage

Robert Nagel Günter Dzaack

## **Einsatz**

Michael Berger Jonny Flemisch

#### **Presse**

Roland Ampenberger

## Kommunikation

Hans Feistl Anton Vogg jr.

### PSNV E/B

Andreas Müller-Cyran Alex Braun

## **BRW Garmisch**

Andreas Dahlmeier

## **BRW Wettersteinalm**

Hannes Zollner

### **BRW Krün**

Sebastian Baumann

#### **BRW Mittenwald**

Heinz Pfeffer

# Mountain Rescue Station Garmisch-Partenkirchen





# Mountain Rescue Station Mittenwald





# Mountain Rescue Station Krün





# Wettersteinalm / Meilerhütte







# Rescue Centre North





# Rescue Centre South





# Mediacentre





# Helicopter Airfield





# Elmau Castle from South





# Typical View in Security Area 3





# Rescue Centre Krün







# Purpose of the Operation of Bergwacht Bayern

Around the venue - injured and helpless backpackers, police officers or demonstrators are expected in this high alpine terrain, in pathless areas, hiking trails or on steep, narrow or washed out forest roads.

**Basic Policy:** A person concerned shall be able to be achieved despite the expected mobility impairment in time durations usual in the mountains – as far as possible also in blockade or risk situations.



# Identification of Bergwacht Bayern

# Mountain Rescue