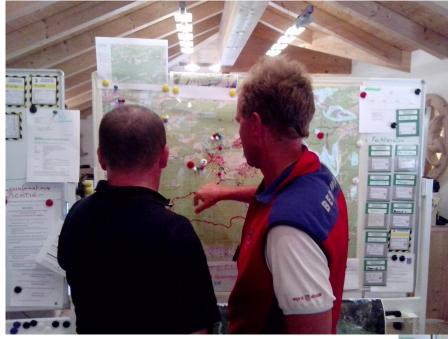

expected mobility impairment in time durations usual in the mountains – as far as possible also in blockade or risk situations.



# Identification of Bergwacht Bayern

# Mountain Rescue



German Red Cross







# Situation Report at G7 Summit



# Situation Report during Mountain Rescue Operation at G7 Summit

# Overview of Situation Report





Computing: Screen, 2 big Displays, ~5 Computers

Situation Report: 5 Magnet Boards + Situation Cards, Location Map

Overall: 2x Radio Sites, 2x Phone Sites

# Overview of Situation Report - 2











# **Documentation Boards**

## Assembly Area Tal (Valley)



## Assembly Area Berg (Mountain)





**Operational Area** 



Master Plan / Map / Planning

# Radio and Phone Documentation





# Documentation of Operations





# Planning and Map







# Situation Cards on Assembly Area Boards







# **Different Situation Cards**





## General Structure of Situation Cards

## General Color Code of Situation Cards

BERGWACHT BAYERN

Blue Motor Vehicle

Torquoise Rescuer

Torquoise/Yellow Emergency Doctor

Red Air Rescuer

Green Officer in Charge Green/Grey Section Officer

Yellow OiC other Organisations

White Superior

Purple Crisis Intervention Team

Red/White. Helicopter

......

Checked Pattern Special Unit/Vehicle

. . . . .

Orange Order

Red striped Danger/Risk/Alarm

Yellow striped Technical Info Green striped Terrain Info

## Situation Cards Mountain Rescue





# Situation Cards of Operations/Actions



# Color Codes for Situation Cards Mountain Rescue

## **Personal Cards**



Torquoise Rescuerr



Torquoise/Yellow Em