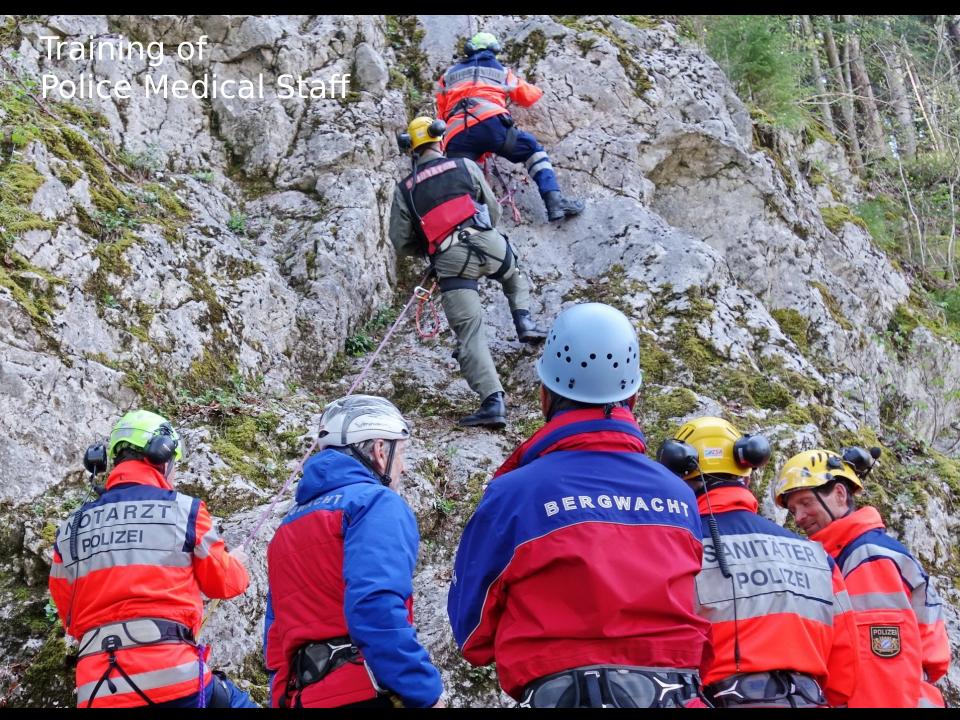

## **Support of Police Medical Service**

Additional teams from German Mountain Infantry are available in case of a big accident in alpine area