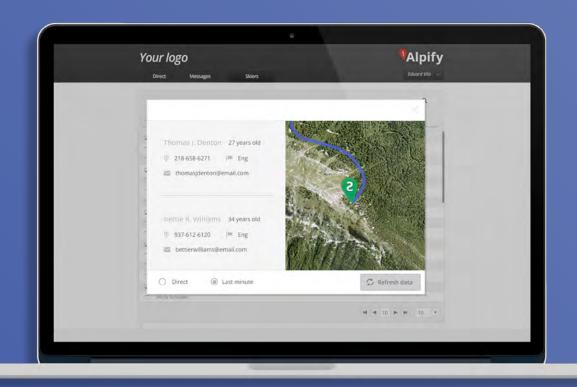

#### What does Alpify provide to emergency services?

Alpify provides a control panel that displays the exact position of anybody in an emergency situation

#### Get real-time data about Alpify users

See on the panel the position of anybody who has downloaded the application

Visualise and manage the alerts directly from the map

Receive alerts from Alpify users who are in an emergency situation