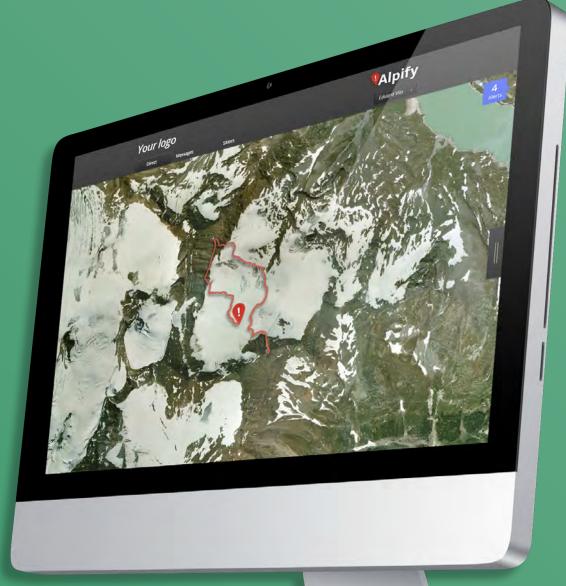

## Send your exact position

By clicking the emergency button

#### What does Alpify provide to emergency services?

Alpify provides a control panel that displays the exact position of anybody in an emergency situation

#### Get real-time data about Alpify users

See on the panel the position of anybody who has downloaded the application

Visualise and manage the alerts directly from the map

Receive alerts from Alpify users who are in an emergency situation