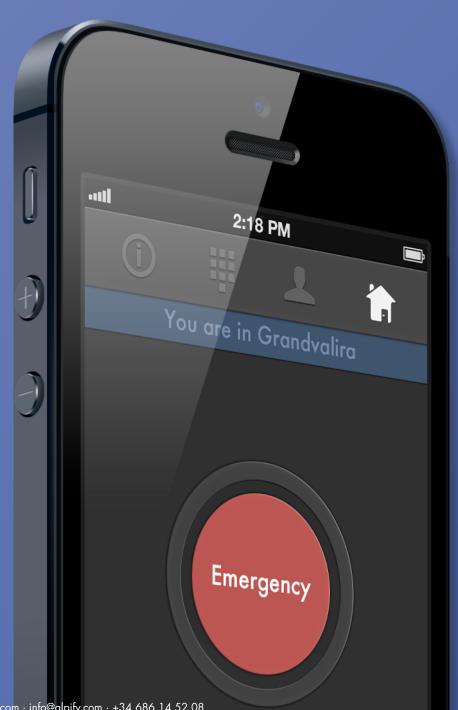

Outdoor security tracking system

#### Outdoor Security Tracking System

Alpify connects users to the emergency service through their smartphone.



#### Alpify's partners

Grup Basera is an Andorran leading company in geolocating solutions for emergency situations, with two main partners:

- 1. Guillem Viladomat, Alpify's founder.
- 2 Inspirit Group, international company settled in Barcelona dedicated to technological solutions.



#### Alpify

Alpify belongs to a business group made up of a team of over 250 people, 85% of them are engineers.

Alpify is already working in several countries such as Spain, Argentina, United States, Andorra, France.

#### What is Alpify?

Alpify is a security system for outdoor activities, consisting of an application and an online management panel.





## Send your exact position

By clicking the emergency button

### Is there no internet connection?

A message will be sent with your rescue information





#### What does Alpify provide to emergency services?

Alpify provides a control panel that displays the exact position of anybody in an emergency situation

#### Get real-time data about Alpify users

See on the panel the position of anybody who has downloaded the application



Visualise and manage the alerts directly from the map

Receive alerts from Alpify users who are in an emergency situation





#### What else does Alpify do?

. . . .

## Communicate with all users at any time

Send messages about safety issues



#### Stay informed at all times

Users recieve messages related to safety issues from the area they are in.