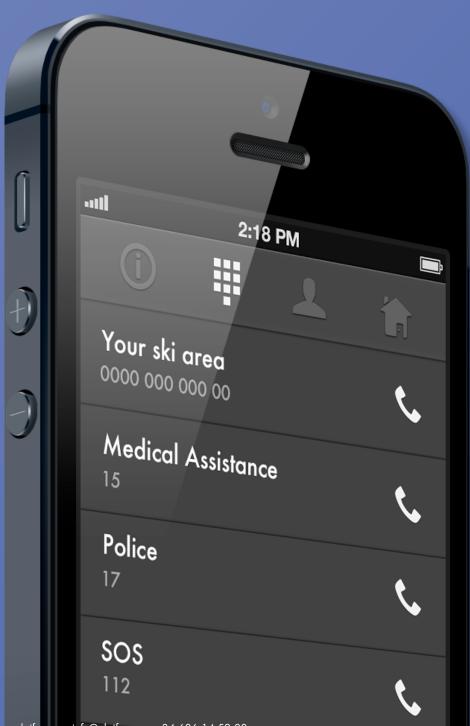

# The most important emergency contact numbers always to hand

The application will provide the most important numbers in an emergency