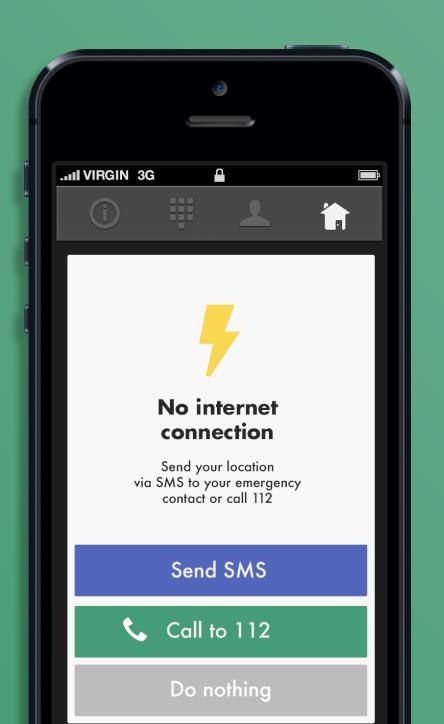

### Is there no internet connection?

A message will be sent with your rescue information