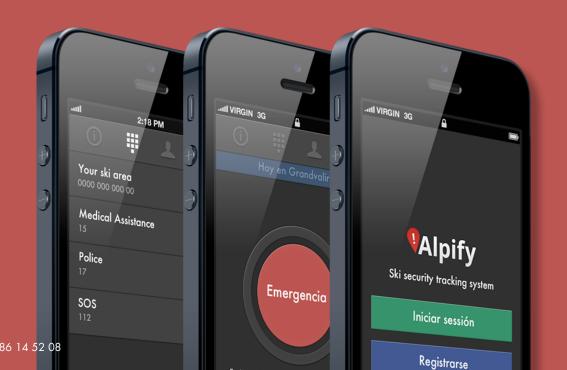

# The most important emergency contact numbers always to hand

The application will provide the most important numbers in an emergency

#### What is Alpify?

Alpify is a security system for outdoor activities, consisting of an application and an online management panel.