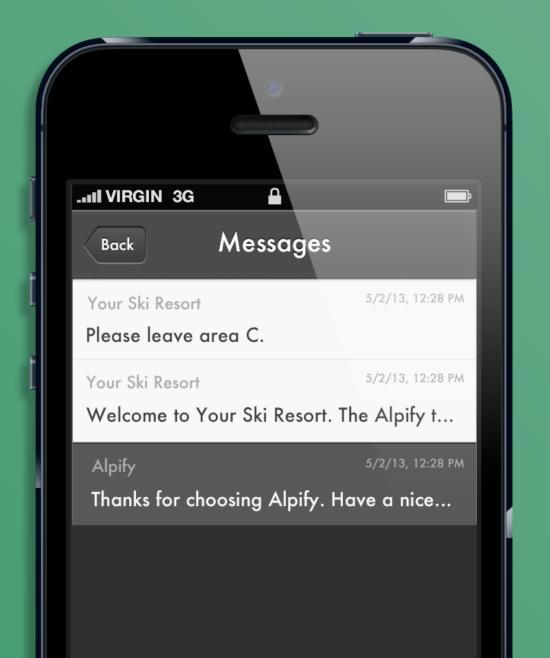

## Communicate with all users at any time

Send messages about safety issues

#### Stay informed at all times

Users recieve messages related to safety issues from the area they are in.