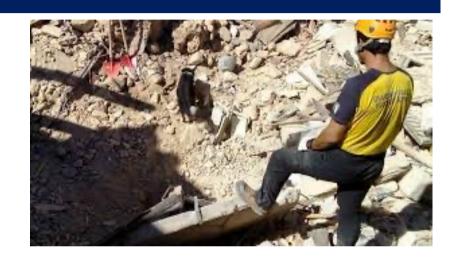

#### WORKSITE n. 51 «ITALY»

7 FLOORS BUILDING COMPLETELY DESTROYED: 8 PEOPLE MISSING (2 SMALL CHILDREN); CONTINUOUS DANGER OF COLLAPSES – TWO S.A.G.F. DOGS INJURED;

WORK FOR 24 HOURS A DAY WITH K9 AND EXCAVATION BY MECHANICAL MEANS OR BY HAND; ALL FOUND DEAD.

CONTINUOUS COLLAPSES;

NLY DEAD WERE FOUND.

2 K9 S.A.G.F. – <u>TACO</u> AND <u>EAST</u> DOGS IDENTIFIED A SPECIFIC POINT WHERE THE EXCAVATIONS WERE CONCENTRATED AND 5 CORPSES WERE FOUND, INCLUDING AN HALIAN CITIZEN.