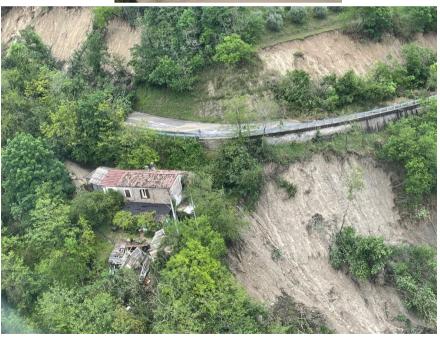

### **Operating environment**

While the avalanche of water mainly hit Romagna, 23 rivers and streams flooded at the same time, 13 exceeded the alarm threshold and around a thousand landslides occurred in the hills and mountains.

We carried out S.A.R. MISSIONS using alpine rescue training in all areas of floods