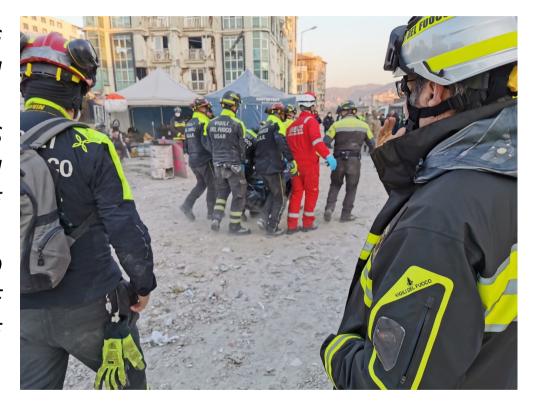

### "Alpine Rescue in Disaster Operations"

..in which circumstances we used mountain rescue skills..

- > 2023 **Turkey Syria** earthquake
  - 2023 Emilia-Romagna Floods

Guardia di Finanza Alpine Rescue (S.A.G.F.) in Syria and Turkey earthquake - 2023

ACCORDING TO THE TURKISH GOVERNMENT, 55,000 PEOPLE DIED AND 100,000 WERE INJURED.

THE ITALIAN DEPARTMENT OF CIVIL PROTECTION ACTIVATED THE OPERATIONS CENTER OF THE GENERAL COMMAND OF THE GUARDIA DI FINANZA TO SEND AN ALPINE RESCUE TEAM, TOGETHER WITH A CONTINGENT OF FIRE BRIGADES, TRANSPORTED BY TWO ATR 72 AIRCRAFTS OF GUARDIA DI FINANZA AIR

SERVICE.

THE S.A.G.F. TEAM WAS COMPOSED OF HIGHLY SPECIALIZED TECHNICAL FIGURES WITH OPERATIONAL EXPERIENCE IN CIVIL PROTECTION EMERGENCIES. ONE TEAM LEADER, 3 K9 UNITS QUALIFIED TO SEARCH RUBBLE AND HUMAN BLOOD/BODIES, 2 OPERATORS SPECIALIZED IN URBAN SERCH AND RESCUE.