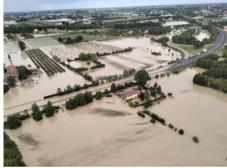

### 2023 **Emilia-Romagna** Floods

In Emilia-Romagna 4.5 billion cubic meters of water spilled over a portion of territory of 16 thousand square kilometers from 1st to 17th May.

An enormous quantity never recorded before and, in terms of flow, unprecedented in Italy

### **Operating environment**

While the avalanche of water mainly hit Romagna, 23 rivers and streams flooded at the same time, 13 exceeded the alarm threshold and around a thousand landslides occurred in the hills and mountains.

We carried out S.A.R. MISSIONS using alpine rescue training in all areas of floods