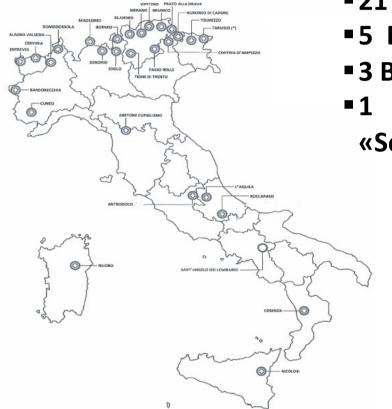

### Introduction - Where

■ 5 Bases in the middle of Italy

■ 3 Bases in south

■1 training centre S.A.G.F. at

«Scuola Alpina»