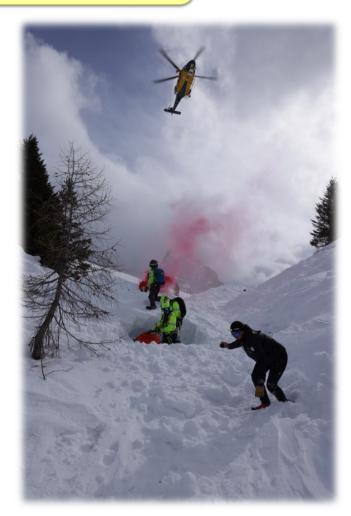

We carried out S.A.R. MISSIONS using alpine rescue training in all areas of floods