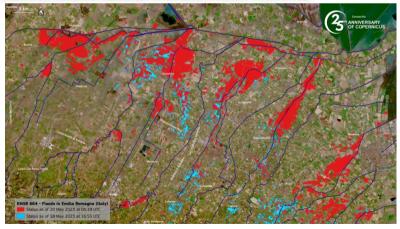

### 2023 **Emilia-Romagna** Floods

In Emilia-Romagna 4.5 billion cubic meters of water spilled over a portion of territory of 16 thousand square kilometers from 1st to 17th May.

An enormous quantity never recorded before and, in terms of flow, unprecedented in Italy

### **Operating environment**

While the avalanche of water mainly hit Romagna, 23 rivers and streams flooded at the same time, 13 exceeded the alarm threshold and around a thousand landslides occurred in the hills and mountains.