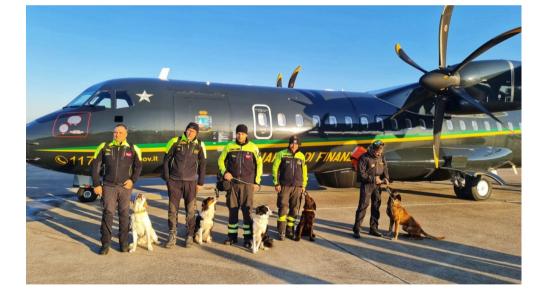

### "Alpine Rescue in Disaster Operations"

..in which circumstances we used mountain rescue skills..

- > 2023 **Turkey Syria** earthquake
  - 2023 Emilia-Romagna Floods

Guardia di Finanza Alpine Rescue (S.A.G.F.) in Syria and Turkey earthquake - 2023

ACCORDING TO THE TURKISH GOVERNMENT, 55,000 PEOPLE DIED AND 100,000 WERE INJURED.

THE ITALIAN DEPARTMENT OF CIVIL PROTECTION ACTIVATED THE OPERATIONS CENTER OF THE GENERAL COMMAND OF THE GUARDIA DI FINANZA TO SEND AN ALPINE RESCUE TEAM, TOGETHER WITH A CONTINGENT OF FIRE BRIGADES, TRANSPORTED BY TWO ATR 72 AIRCRAFTS OF GUARDIA DI FINANZA AIR

SERVICE.

THE S.A.G.F. TEAM WAS COMPOSED OF HIGHLY SPECIALIZED TECHNICAL FIGURES WITH OPERATIONAL EXPERIENCE IN CIVIL PROTECTION EMERGENCIES. ONE TEAM LEADER, 3 K9 UNITS QUALIFIED TO SEARCH RUBBLE AND HUMAN BLOOD/BODIES, 2 OPERATORS SPECIALIZED IN URBAN SERCH AND RESCUE.