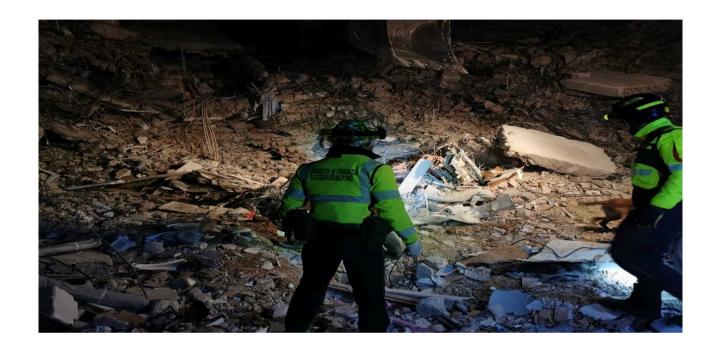

#### WORKSITE n. 51 «ITALY»

7 FLOORS BUILDING COMPLETELY DESTROYED: 8 PEOPLE MISSING (2 SMALL CHILDREN); CONTINUOUS DANGER OF COLLAPSES – TWO S.A.G.F. DOGS INJURED;

WORK FOR 24 HOURS A DAY WITH K9 AND EXCAVATION BY MECHANICAL MEANS OR BY HAND; ALL FOUND DEAD.

#### **QUICK REACTION TEAM - HATAY**

TEAM COMPOSED BY A T.L., TWO S.A.G.F. OPERATORS (INCLUDING A DOG HANDLER), TWO FIRE BRIGADES AND A PARAMEDIC;

24-HOUR ACTIVATIONS TO RESCUE PEOPLE PRESUMED ALIVE;

DIFFICULTY IN MOVEMENT – OFTEN ON FOOT AND ALWAYS WITHOUT THE USE OF GPS;

CONTINUOUS COLLAPSES;

NLY DEAD WERE FOUND.

#### **HOTEL SAFRON - KARAMANMARAS**

6 FLOOR HOTEL IMPLODED ON ITSELF AND RAZED TO THE GROUND;

INFORMATION ACTIVITY: 5 MISSING GUESTS – ALL ON THE SECOND FLOOR; COMPLEX AND DANGEROUS SEARCHES FOR COLLAPSES AND INSTABILITY.

2 K9 S.A.G.F. – <u>TACO</u> AND <u>EAST</u> DOGS IDENTIFIED A SPECIFIC POINT WHERE THE EXCAVATIONS WERE CONCENTRATED AND 5 CORPSES WERE FOUND, INCLUDING AN HALIAN CITIZEN.