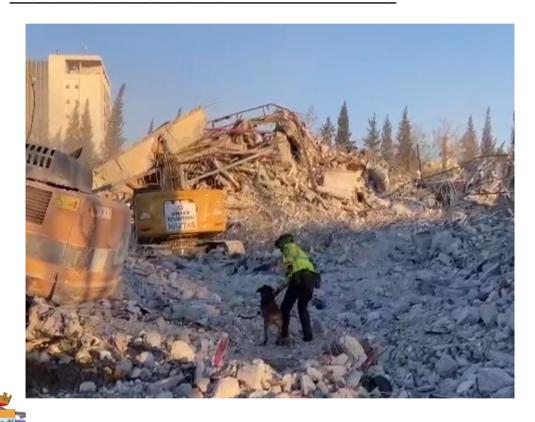

#### WORKSITE n. 51 «ITALY»

7 FLOORS BUILDING COMPLETELY DESTROYED: 8 PEOPLE MISSING (2 SMALL CHILDREN); CONTINUOUS DANGER OF COLLAPSES – TWO S.A.G.F. DOGS INJURED;

WORK FOR 24 HOURS A DAY WITH K9 AND EXCAVATION BY MECHANICAL MEANS OR BY HAND; ALL FOUND DEAD.

#### **QUICK REACTION TEAM - HATAY**

TEAM COMPOSED BY A T.L., TWO S.A.G.F. OPERATORS (INCLUDING A DOG HANDLER), TWO FIRE BRIGADES AND A PARAMEDIC;

24-HOUR ACTIVATIONS TO RESCUE PEOPLE PRESUMED ALIVE;

DIFFICULTY IN MOVEMENT – OFTEN ON FOOT AND ALWAYS WITHOUT THE USE OF GPS;

#### **HOTEL SAFRON - KARAMANMARAS**

6 FLOOR HOTEL IMPLODED ON ITSELF AND RAZED TO THE GROUND;

INFORMATION ACTIVITY: 5 MISSING GUESTS – ALL ON THE SECOND FLOOR; COMPLEX AND DANGEROUS SEARCHES FOR COLLAPSES AND INSTABILITY.

2 K9 S.A.G.F. – <u>TACO</u> AND <u>EAST</u> DOGS IDENTIFIED A SPECIFIC POINT WHERE THE EXCAVATIONS WERE CONCENTRATED AND 5 CORPSES WERE FOUND, INCLUDING AN HALIAN CITIZEN.