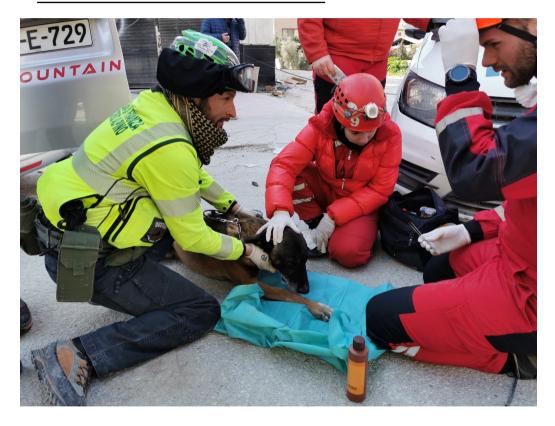

EACTION TEAM - HATAY**

TEAM COMPOSED BY A T.L., TWO S.A.G.F. OPERATORS (INCLUDING A DOG HANDLER), TWO FIRE BRIGADES AND A PARAMEDIC;

24-HOUR ACTIVATIONS TO RESCUE PEOPLE PRESUMED ALIVE;

DIFFICULTY IN MOVEMENT – OFTEN ON FOOT AND ALWAYS WITHOUT THE USE OF GPS;

CONTINUOUS COLLAPSES;

NLY DEAD WERE FOUND.









#### **HOTEL SAFRON - KARAMANMARAS**

6 FLOOR HOTEL IMPLODED ON ITSELF AND RAZED TO THE GROUND;

INFORMATION ACTIVITY: 5 MISSING GUESTS – ALL ON THE SECOND FLOOR; COMPLEX AND DANGEROUS SEARCHES FOR COLLAPSES AND INSTABILITY.

2 K9 S.A.G.F. – <u>TACO</u> AND <u>EAST</u> DOGS IDENTIFIED A SPECIFIC POINT WHERE THE EXCAVATIONS WERE CONCENTRATED AND 5 CORPSES WERE FOUND, INCLUDING AN HALIAN CITIZEN.









#### <u>HOTEL SAFRON - KARAMANMARAS</u>











#### **2 DOGS INJURED**











#### **LESSONS LEARNED – STRENGTHS**

- TASK FORCE QUICK AND LIGHT.
- SHORT CHAIN OF COMMAND (CEN.OP. TEAM LEADER).
- FREEDOM OF INITIATIVE FOR THE TEAM LEADER.
- USE OF K9 WITH RUBBLE/CADAVERIC
- PERFECT INTEGRATION WITH FIRE BRIGADE AND P.C.
- USE OF <u>USAR/INSARAG PROCEDURES</u>.
- USE OF FIXED-WING AIRCRAFT OF THE GUARDIA DI FINANZA AIR SERVICE.











#### **LESSONS LEARNED – CRITICAL ISSUES**

- LOGISTICAL DIFFICULTIES DUE TO THE LIMITED WEIGHT BY PLANE.
- LACK OF KITCHEN AND HYGIENE FACILITIES (EPIDEMIC DANGER).
- INABILITY TO FIND THE NECESSARY SUPPLIES ON SITE (ONLY WATER AND DIESEL).
- LACK OF VEHICLES AND HELICOPTERS TO REDUCE INTERNAL TRAVEL TIMES.
- LACK OF MECHANICAL MEANS FOR EXCAVATIONS.
- DIFFICULTY IN LANGUAGE AND UNDERSTANDING CULTURAL ASPECTS.
  LACK OF V