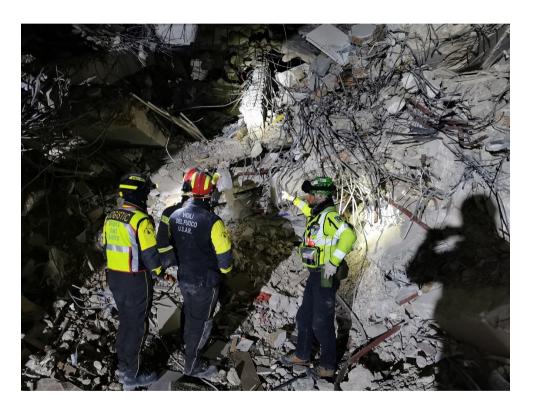

#### **HOTEL SAFRON - KARAMANMARAS**

6 FLOOR HOTEL IMPLODED ON ITSELF AND RAZED TO THE GROUND;

INFORMATION ACTIVITY: 5 MISSING GUESTS – ALL ON THE SECOND FLOOR; COMPLEX AND DANGEROUS SEARCHES FOR COLLAPSES AND INSTABILITY.

2 K9 S.A.G.F. – <u>TACO</u> AND <u>EAST</u> DOGS IDENTIFIED A SPECIFIC POINT WHERE THE EXCAVATIONS WERE CONCENTRATED AND 5 CORPSES WERE FOUND, INCLUDING AN HALIAN CITIZEN.

#### <u>HOTEL SAFRON - KARAMANMARAS</u>

#### **2 DOGS INJURED**