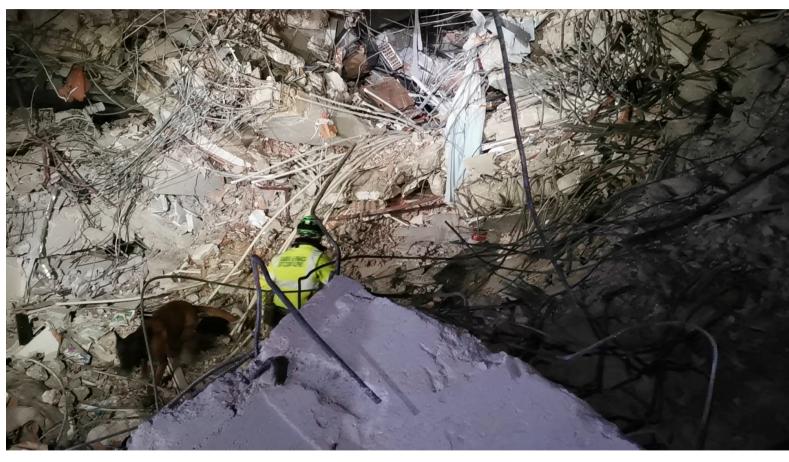

SERVICE.

THE S.A.G.F. TEAM WAS COMPOSED OF HIGHLY SPECIALIZED TECHNICAL FIGURES WITH OPERATIONAL EXPERIENCE IN CIVIL PROTECTION EMERGENCIES. ONE TEAM LEADER, 3 K9 UNITS QUALIFIED TO SEARCH RUBBLE AND HUMAN BLOOD/BODIES, 2 OPERATORS SPECIALIZED IN URBAN SERCH AND RESCUE.

#### WORKSITE n. 51 «ITALY»

7 FLOORS BUILDING COMPLETELY DESTROYED: 8 PEOPLE MISSING (2 SMALL CHILDREN); CONTINUOUS DANGER OF COLLAPSES – TWO S.A.G.F. DOGS INJURED;

WORK FOR 24 HOURS A DAY WITH K9 AND EXCAVATION BY MECHANICAL MEANS OR BY HAND; ALL FOUND DEAD.

2 K9 S.A.G.F. – <u>TACO</u> AND <u>EAST</u> DOGS IDENTIFIED A SPECIFIC POINT WHERE THE EXCAVATIONS WERE CONCENTRATED AND 5 CORPSES WERE FOUND, INCLUDING AN HALIAN CITIZEN.