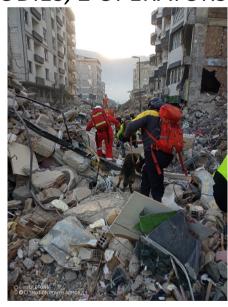

#### WORKSITE n. 51 «ITALY»

7 FLOORS BUILDING COMPLETELY DESTROYED: 8 PEOPLE MISSING (2 SMALL CHILDREN); CONTINUOUS DANGER OF COLLAPSES – TWO S.A.G.F. DOGS INJURED;

WORK FOR 24 HOURS A DAY WITH K9 AND EXCAVATION BY MECHANICAL MEANS OR BY HAND; ALL FOUND DEAD.

#### **QUICK REACTION TEAM - HATAY**

TEAM COMPOSED BY A T.L., TWO S.A.G.F. OPERATORS (INCLUDING A DOG HANDLER), TWO FIRE BRIGADES AND A PARAMEDIC;

24-HOUR ACTIVATIONS TO RESCUE PEOPLE PRESUMED ALIVE;

DIFFICULTY IN MOVEMENT – OFTEN ON FOOT AND ALWAYS WITHOUT THE USE OF GPS;

CONTINUOUS COLLAPSES;

NLY DEAD WERE FOUND.