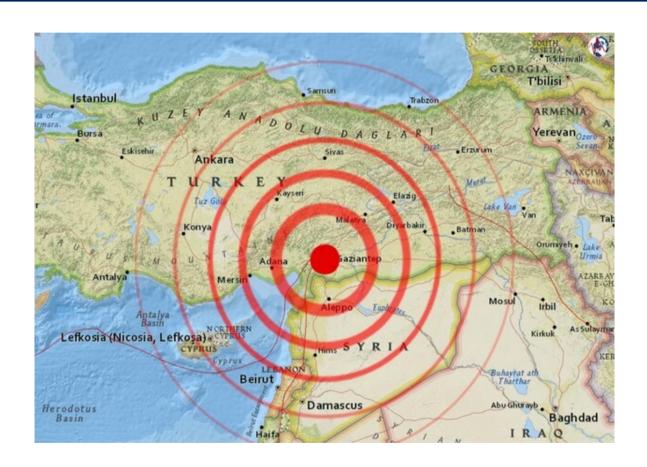

ON 6 FEBRUARY 2023, THE MOST DEVASTATING EARTHQUAKE RECORDED IN A EUROPEAN COUNTRY IN THE LAST 100 YEARS OCCURRED IN EASTERN TURKEY.

WITH A MAGNITUDE OF 7.8 ON THE RICHTER SCALE, THE EARTHQUAKE, WITH ITS EPICENTER LOCATED BETWEEN THE SOUTH-EAST OF TURKEY AND THE NORTH OF SYRIA, PROVED TO BE APPROXIMATELY A THOUSAND TIMES STRONGER THAN THAT OF AMATRICE (CENTER ITALY), DATING BACK TO 2016, AND 30 TIMES MORE INTENSE THAN WHAT OCCURRED IN IRPINIA (SOUTH ITALY) IN 1980.

ACCORDING TO THE TURKISH GOVERNMENT, 55,000 PEOPLE DIED AND 100,000 WERE INJURED.

THE ITALIAN DEPARTMENT OF CIVIL PROTECTION ACTIVATED THE OPERATIONS CENTER OF THE GENERAL COMMAND OF THE GUARDIA DI FINANZA TO SEND AN ALPINE RESCUE TEAM, TOGETHER WITH A CONTINGENT OF FIRE BRIGADES, TRANSPORTED BY TWO ATR 72 AIRCRAFTS OF GUARDIA DI FINANZA AIR