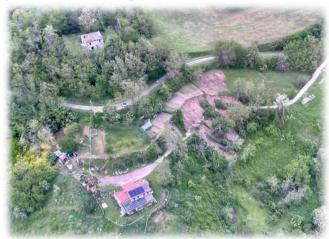

### **Operating environment**

While the avalanche of water mainly hit Romagna, 23 rivers and streams flooded at the same time, 13 exceeded the alarm threshold and around a thousand landslides occurred in the hills and mountains.

We carried out S.A.R. MISSIONS using alpine rescue training in all areas of floods