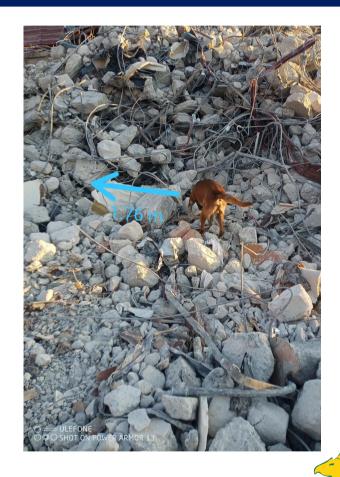

2 K9 S.A.G.F. – <u>TACO</u> AND <u>EAST</u> DOGS IDENTIFIED A SPECIFIC POINT WHERE THE EXCAVATIONS WERE CONCENTRATED AND 5 CORPSES WERE FOUND, INCLUDING AN HALIAN CITIZEN.