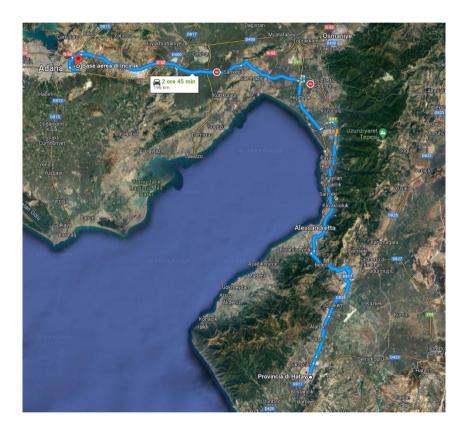

#### **LOGISTICAL CRITICAL ISSUES**

AIRPORTS - ROADS BLOCKED - BRIDGES COLLAPSED.

- DIFFICULT AND RISKY JOURNEYS.
- IN THE AREAS HIT BY THE EARTHQUAKE (PROVINCES OF HATAY AND KARAMANMARAS) 70/80% OF THE BUILDINGS DESTROYED, THE REMAINDER HEAVILY DAMAGED. NO HABITABLE BUILDINGS. CESSATION OF ALL "CIVIL ACTIVITIES".
- POPULATION IN MAKESHIFT SHELTERS AND TENTED CAMPS. TEMPERATURES DOWN TO -10 DEGREES AT NIGHT.
- BASE CAMP: ABSENCE OF TOILETS AND KITCHEN ARMED FORCES COMBAT RATIONS.
- INABILITY TO FIND ANY SUPPORTING GOODS OR FOODSTUFF ON SITE. ONLY WATER AND DIESEL SUPPLIED BY THE TURKISH ARMY.