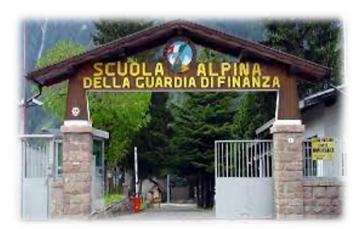

The personnel working in this field is trained with supporting dog units in Alpine School in Predazzo (Trent), by using cutting-edge techniques that provide for the possibility of working on snow, ice, cliffs and in case of emergency. The Alpine school is the <u>oldest</u> Alpine Military School in the world

### Introduction - Where

■ 5 Bases in the middle of Italy

■ 3 Bases in south

■1 training centre S.A.G.F. at

«Scuola Alpina»