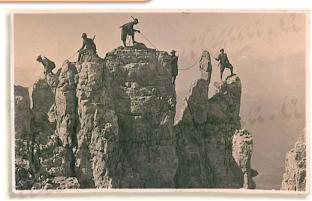

The personnel working in this field is trained with supporting dog units in Alpine School in Predazzo (Trent), by using cutting-edge techniques that provide for the possibility of working on snow, ice, cliffs and in case of emergency. The Alpine school is the <u>oldest</u> Alpine Military School in the world

### Introduction - What

S.A.G.F. (Rescue Mountain division) have skills about search and rescue operation in mountain. We cooperate with the others italian and international rescuers. S.A.G.F. are trough to prosecute in case of law violation in mountain.