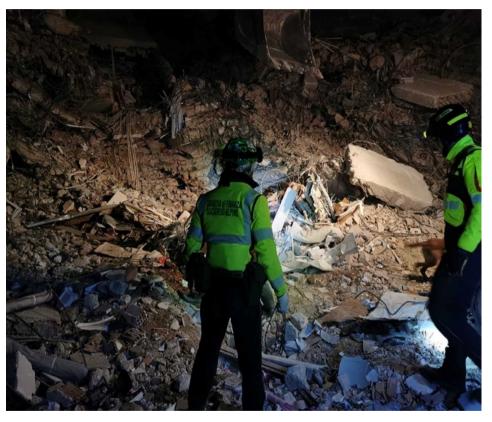

#### WORKSITE n. 51 «ITALY»

7 FLOORS BUILDING COMPLETELY DESTROYED: 8 PEOPLE MISSING (2 SMALL CHILDREN); CONTINUOUS DANGER OF COLLAPSES – TWO S.A.G.F. DOGS INJURED;

WORK FOR 24 HOURS A DAY WITH K9 AND EXCAVATION BY MECHANICAL MEANS OR BY HAND; ALL FOUND DEAD.

#### **QUICK REACTION TEAM - HATAY**

TEAM COMPOSED BY A T.L., TWO S.A.G.F. OPERATORS (INCLUDING A DOG HANDLER), TWO FIRE BRIGADES AND A PARAMEDIC;

24-HOUR ACTIVATIONS TO RESCUE PEOPLE PRESUMED ALIVE;

DIFFICULTY IN MOVEMENT – OFTEN ON FOOT AND ALWAYS WITHOUT THE USE OF GPS;

CONTINUOUS COLLAPSES;

NLY DEAD WERE FOUND.