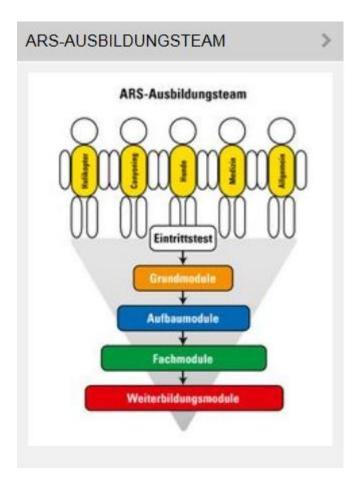

- Training dossier
  - > Approval regulations for every rescuer

- Training dossier
  - Description for the entrance test
  - Description for the basic modules
  - Description for the extension modules
  - Description for the subject modules
  - Description for the training modules

- Training dossier
  - Description for the entrance test

- Training dossier
  - Description for the basic modules

- Training dossier
  - Description for the extension modules

- Training dossier
  - Description for the subject modules

- Training dossier
  - Description for the training modules