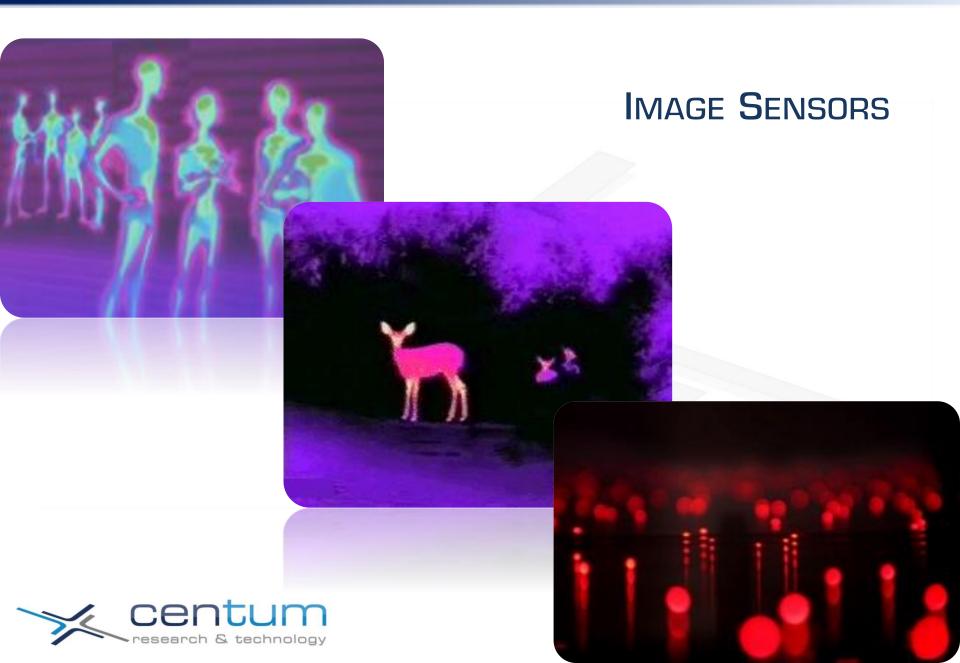

## **CENTUM** RESEARCH & TECHNOLOGY









IN ENGLISH

MOUNTAIN TRAGEDY

## Two hikers lost in weekend storms found dead in Castellón

Third missing man survives to lead emergency services to his companions















IGNACIO ZAFRA



Valencia 29 FEB 2016 - 10:37 CET







## **CURRENT SEARCH MISSIONS**





## **CURRENT SEARCH MISSIONS**





## **New Searching Paradigm**





Mobile phones are the most extended radio beacons in the world

Visual Searching



**Instrumental Searching** 



## **New Searching Paradigm**



# **New Capabilities**

Detection

Communication

Geo-location

(((((

Visual Searching



**Instrumental Searching** 





## Main advantages of the Instrumental Searching

- Search under Low or No Visibility, including Night flights
- Radio of detection of several Kilometers:
  - ✓ Reducing Sweep Time of the searching area
  - ✓ Reducing Operating Cost
- Detection under Rubble (earthquakes), under Foliage (forest areas), under Snow etc.









## Maximum Success in Search & Rescue Missions

## **Functionality**

- Locates missing people through their mobile phone
- With no collaboration of the missing pe