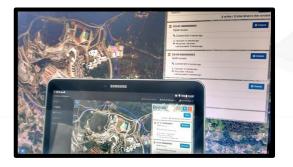

Instrumental Searching

- Search under Low or No Visibility, including Night flights
- Radio of detection of several Kilometers:
  - ✓ Reducing Sweep Time of the searching area
  - ✓ Reducing Operating Cost
- Detection under Rubble (earthquakes), under Foliage (forest areas), under Snow etc.









## Maximum Success in Search & Rescue Missions

## **Functionality**

- Locates missing people through their mobile phone
- With no collaboration of the missing person

Works in areas with / without coverage

Acts as a communication relay

Detection

Geo-location

Communication









### LIFESEEKER - SUBSYSTEMS



### LifeSeeker includes two subsystems:

#### Onboard sensor

- Detects and locates GSM transmissions
- Sends geographic coordinates of the transmission to the control station





### **Control** station

- Provides system intelligence and operational control
- Easily adapted to mission needs



## LIFESEEKER - CONTROL STATION



#### **Features**

Maximize User Experience

History mission record

**Mission Simulator - Trainings** 

HTML5 (multi-OS, multi-devices)

Visual Event Notifications for the operator





## LIFESEEKER CONOPS







## LIFESEEKER: ANETO MISSION (3.404M)











## Need to implement or modify certain operating processes

- 1. New conditions to consider in flight planning:
  - Visibility
  - Altitude
- 2. Flight pattern to follow to maximize probability of detection by **Instrumental Search**
- 3. New operative procedure might need to be develop (IMSI)







LIFESEEKER is a great complement to the current technologies and procedures able