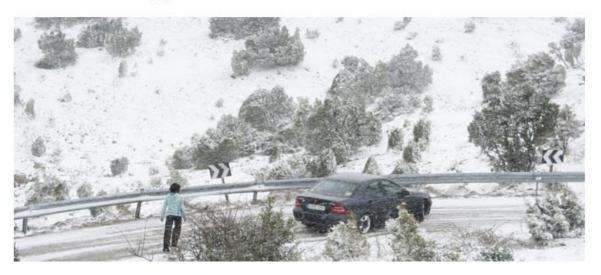

## Two hikers lost in weekend storms found dead in Castellón

Third missing man survives to lead emergency services to his companions

IGNACIO ZAFRA

Valencia 29 FEB 2016 - 10:37 CET

## **CURRENT SEARCH MISSIONS**