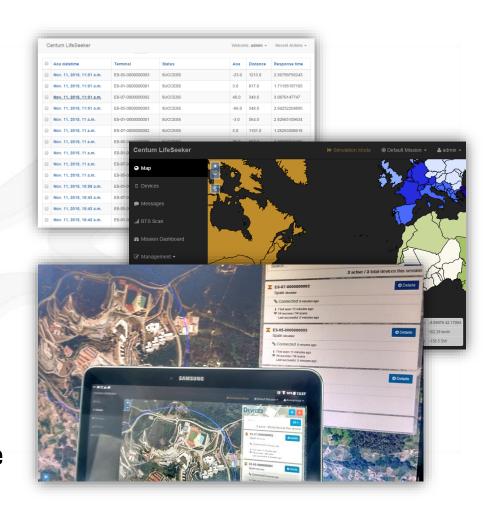

## LIFESEEKER - CONTROL STATION

#### **Features**

Maximize User Experience

History mission record

**Mission Simulator - Trainings** 

HTML5 (multi-OS, multi-devices)

Visual Event Notifications for the operator