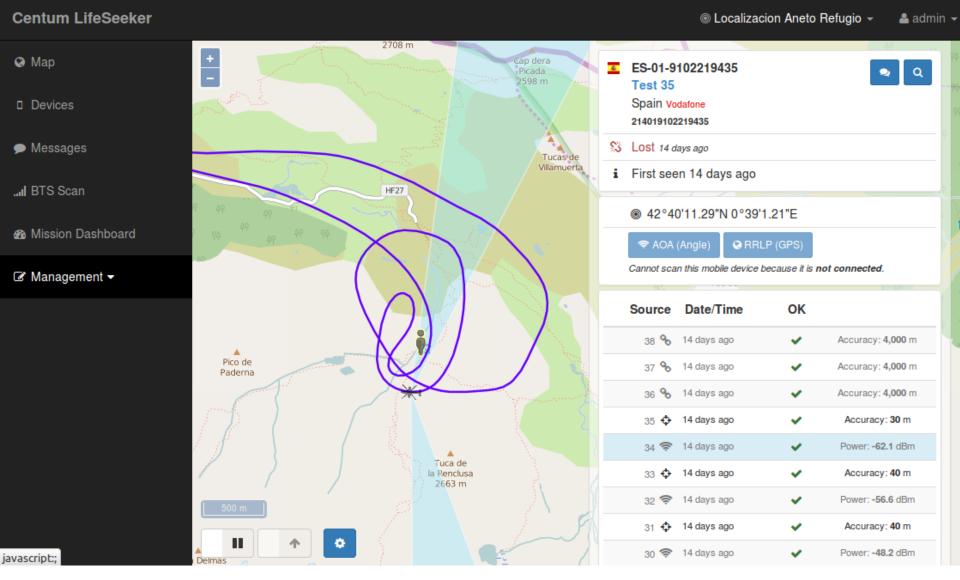

mobile phone
- With no collaboration of the missing person

Works in areas with / without coverage

Acts as a communication relay

Detection

Geo-location

Communication









### LIFESEEKER - SUBSYSTEMS



### LifeSeeker includes two subsystems:

#### Onboard sensor

- Detects and locates GSM transmissions
- Sends geographic coordinates of the transmission to the control station





### **Control** station

- Provides system intelligence and operational control
- Easily adapted to mission needs



## LIFESEEKER - CONTROL STATION



#### **Features**

Maximize User Experience

History mission record

**Mission Simulator - Trainings** 

HTML5 (multi-OS, multi-devices)

Visual Event Notifications for the operator





## LIFESEEKER CONOPS







## LIFESEEKER: ANETO MISSION (3.404M)











## Need to implement or modify certain operating processes

- 1. New conditions to consider in flight planning:
  - Visibility
  - Altitude
- 2. Flight pattern to follow to maximize probability of detection by **Instrumental Search**
- 3. New operative procedure might need to be develop (IMSI)







LIFESEEKER is a great complement to the current technologies and procedures able to maximize search mission success

### Some benefits:

- Searching Time
- Operational Cost
- Risk







IN ENGLISH

MOUNTAIN TRAGEDY

## Two hikers lost in weekend storms found dead in Castellón

Third missing man survives to lead emergency services to his companions















IGNACIO ZAFRA









### **CONCLUSIONS**





IN ENGLISH

MOUNTAIN TRAGEDY

# Two hikers lost in weekend storms found in g