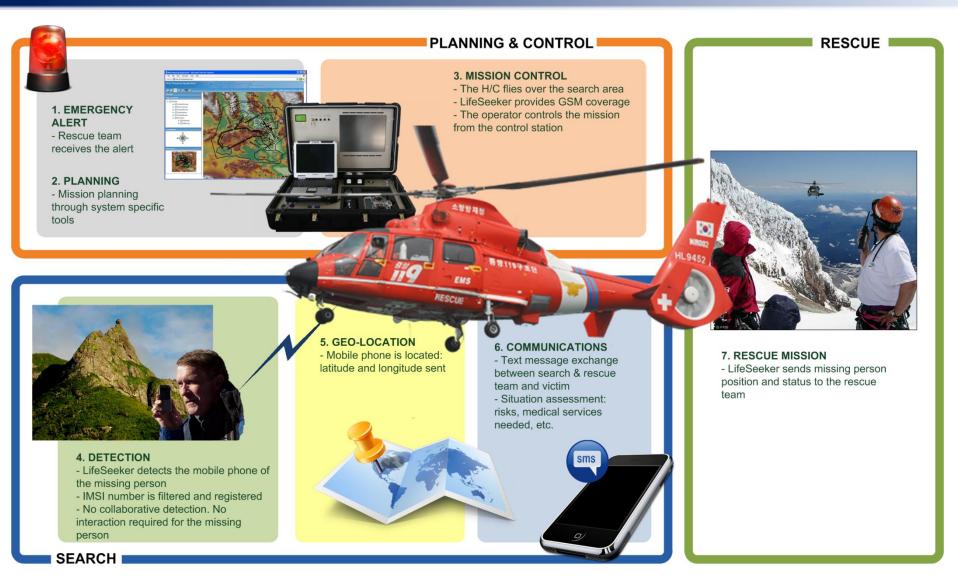

## LIFESEEKER CONOPS

## **Functionality**

- Locates missing people through their mobile phone
- With no collaboration of the missing person

Works in areas with / without coverage

Acts as a communication relay

Detection

Geo-location

Communication