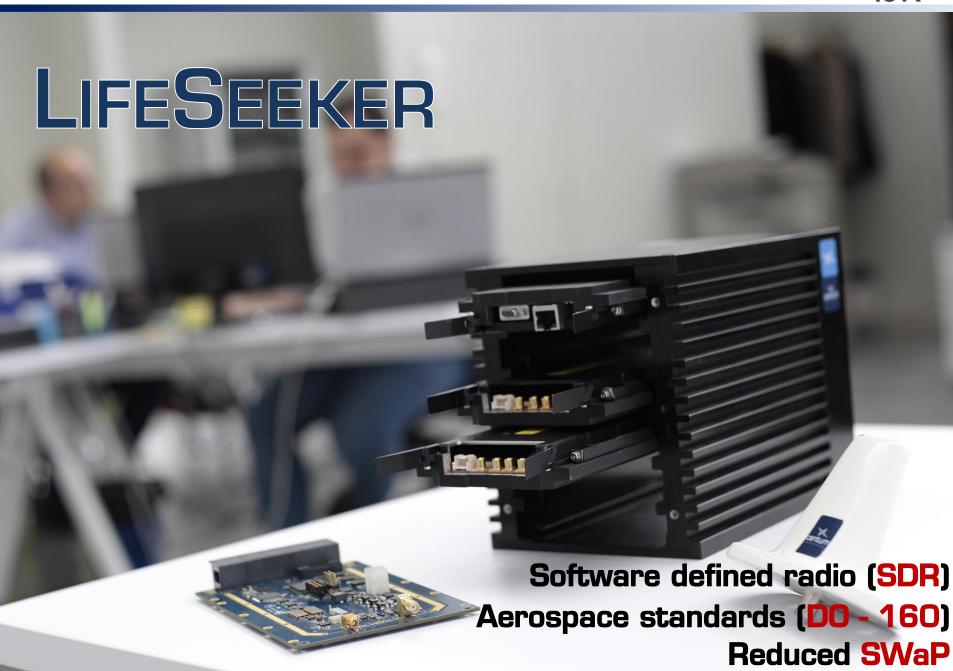

### LIFESEEKER - SUBSYSTEMS

### LifeSeeker includes two subsystems:

#### Onboard sensor

- Detects and locates GSM transmissions
- Sends geographic coordinates of the transmission to the control station

### **Control** station

- Provides system intelligence and operational control
- Easily adapted to mission needs