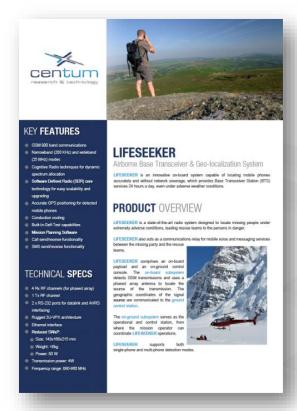

### LIFESEEKER - SUBSYSTEMS

### LifeSeeker includes two subsystems:

#### Onboard sensor

- Detects and locates GSM transmissions
- Sends geographic coordinates of the transmission to the control station

### **Control** station

- Provides system intelligence and operational control
- Easily adapted to mission needs

## LIFESEEKER - CONTROL STATION

#### **Features**

Maximize User Experience

History mission record

**Mission Simulator - Trainings** 

HTML5 (multi-OS, multi-devices)

Visual Event Notifications for the operator