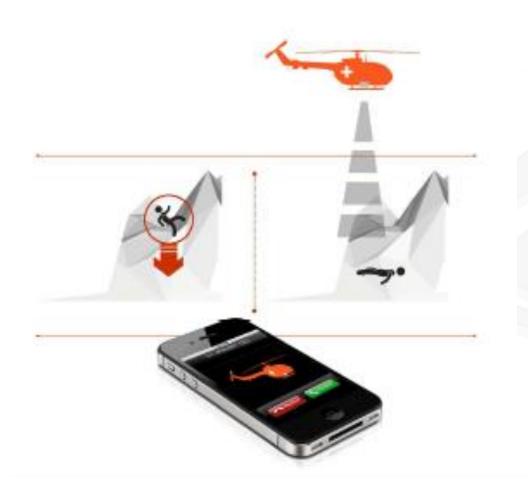

## **CENTUM** RESEARCH & TECHNOLOGY









IN ENGLISH

MOUNTAIN TRAGEDY

## Two hikers lost in weekend storms found dead in Castellón

Third missing man survives to lead emergency services to his companions















IGNACIO ZAFRA



Valencia 29 FEB 2016 - 10:37 CET







## **CURRENT SEARCH MISSIONS**





## **CURRENT SEARCH MISSIONS**





## **New Searching Paradigm**





Mobile phones are the most extended radio beacons in the world

Visual Searching



**Instrumental Searching** 



## **New Searching Paradigm**



# **New Capabilities**

Detection

Communication

Geo-location

(((((

Visual Searching



**Instrumental Searching** 





## Main advantages of the Instrumental Searching

- Search under Low or No Visibility, including Night flights
- Radio of detection of several Kilometers:
  - ✓ Reducing Sweep Time of the searching area
  - ✓ Reducing Operating Cost
- Detection under Rubble (earthquakes), under Foliage (forest areas), under Snow etc.









## Maximum Success in Search & Rescue Missions

## **Functionality**

- Locates missing people through their mobile phone
- With no collaboration of the missing person

Works in areas with / without