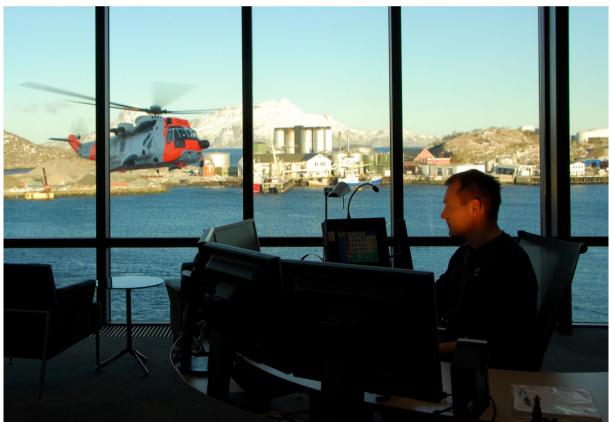

#### Westland Sea King

Operated by the Royal Air Force 330 squadron.

- 6 Bases 4 in South, 2 in North
- Main Helicopter resource for mountain rescue

#### Interface helicopter /alpine rescue team