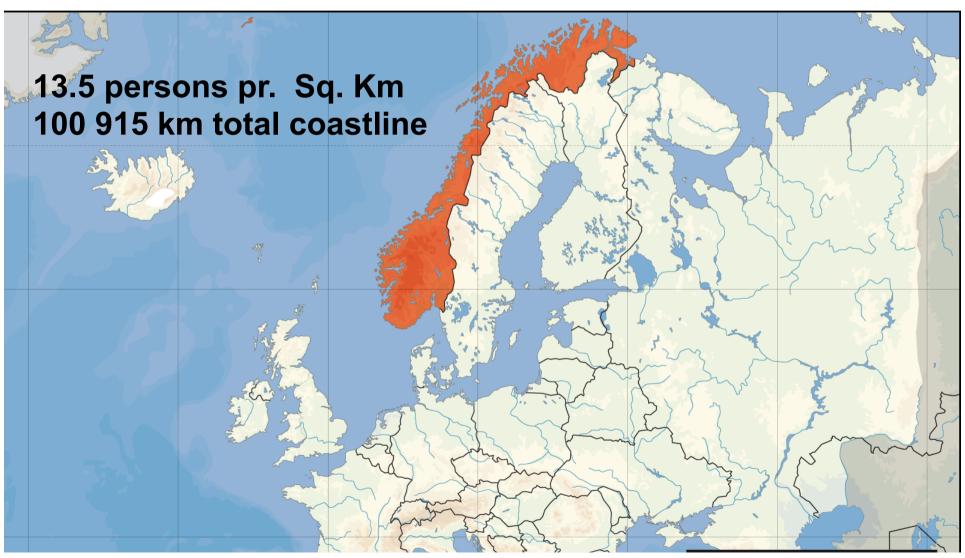

#### Norwegian Alpine Rescue









#### More «outdoor-activity»



- Increasing number of Tourists
- Increasing number of people doing «extreme-sports»



#### Norwegian Alpine Rescue Groups «NARG»



- 10 Regional teams
  250 volunteers
- National procedure book
- - Procedure committee
  - Revised every year
- Standardized Equipment



## Quality -management:



- For operational safety
- Compliance with regulations
- Educated Controller of Equipment/Harnesses (PPE)
- Periodic inspection of rescue equipment every 12 month



# Two Joint Rescue Coordination Centers (South and North)





- Coordinates all rescue
- UMS cellphone alarm to the actual Alpine Rescue team



#### Westland Sea King





Operated by the Royal Air Force 330 squadron.

- 6 Bases 4 in South, 2 in North
- Main Helicopter resource for mountain rescue