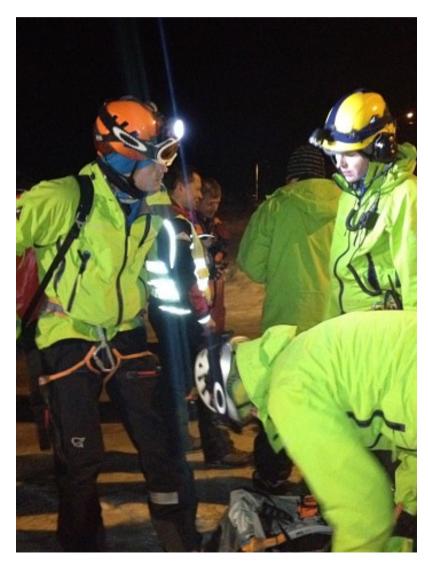

#### Norwegian Alpine Rescue









#### More «outdoor-activity»



- Increasing number of Tourists
- Increasing number of people doing «extreme-sports»



#### Norwegian Alpine Rescue Groups «NARG»



- 10 Regional teams
  250 volunteers
- National procedure book
- - Procedure committee
  - Revised every year
- Standardized Equipment



## Quality -management:



- For operational safety
- Compliance with regulations
- Educated Controller of Equipment/Harnesses (PPE)
- Periodic inspection of rescue equipment every 12 month



# Two Joint Rescue Coordination Centers (South and North)





- Coordinates all rescue
- UMS cellphone alarm to the actual Alpine Rescue team



#### Westland Sea King





Operated by the Royal Air Force 330 squadron.

- 6 Bases 4 in South, 2 in North
- Main Helicopter resource for mountain rescue





#### HEMS in Norway



- National Air Ambulance Services
- Government contracts with operators
- All missions have to follow civil regulations



#### 13 bases (2016)

HORSKE ALPINE REDNINGSGRUPPER

- EC 135
- H145 T2
- Agusta139







#### Interface helicopter /alpine rescue team





### Nationa