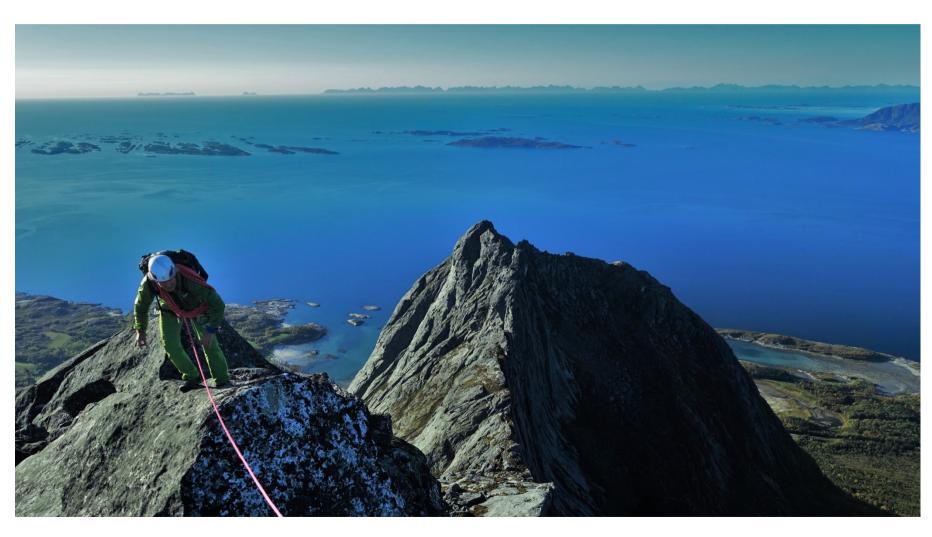

#### Norwegian Alpine Rescue Groups «NARG»

- 10 Regional teams
  250 volunteers
- National procedure book
- - Procedure committee
  - Revised every year
- Standardized Equipment