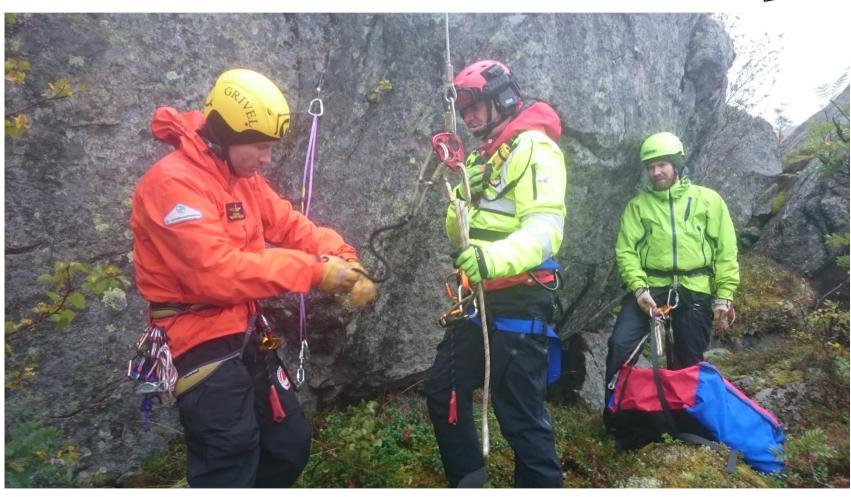

#### Norwegian Alpine Rescue Groups «NARG»

- 10 Regional teams
  250 volunteers
- National procedure book
- - Procedure committee
  - Revised every year
- Standardized Equipment

## Quality -management:

- For operational safety
- Compliance with regulations
- Educated Controller of Equipment/Harnesses (PPE)
- Periodic inspection of rescue equipment every 12 month

#### Interface helicopter /alpine rescue team