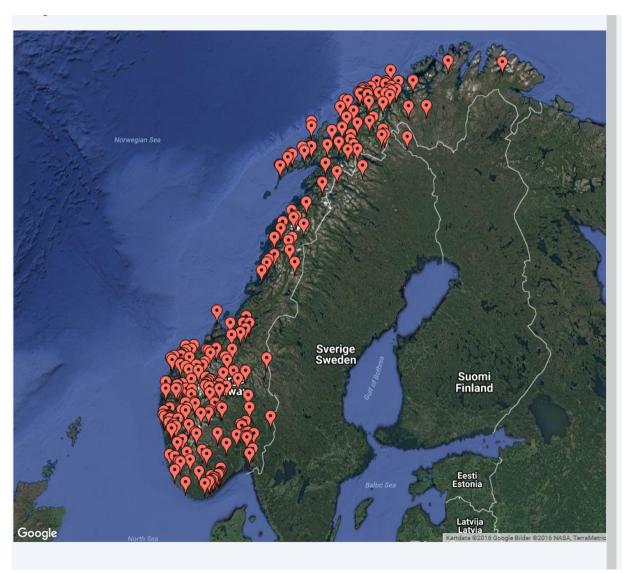

#### Norwegian Alpine Rescue Groups «NARG»

- 10 Regional teams
  250 volunteers
- National procedure book
- - Procedure committee
  - Revised every year
- Standardized Equipment