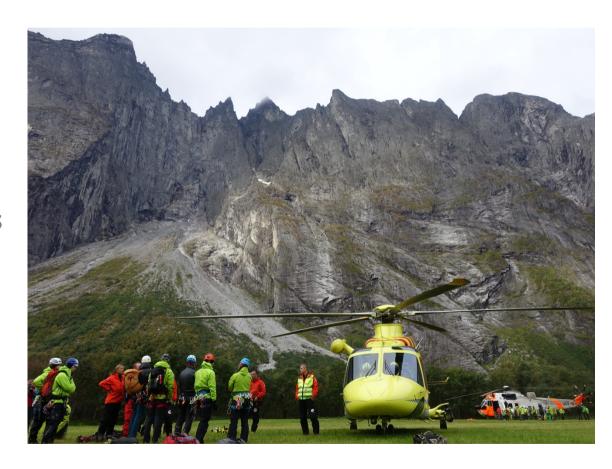

#### 13 bases (2016)

HORSKE ALPINE REDNINGSGRUPPER

- EC 135
- H145 T2
- Agusta139

#### Interface helicopter /alpine rescue team