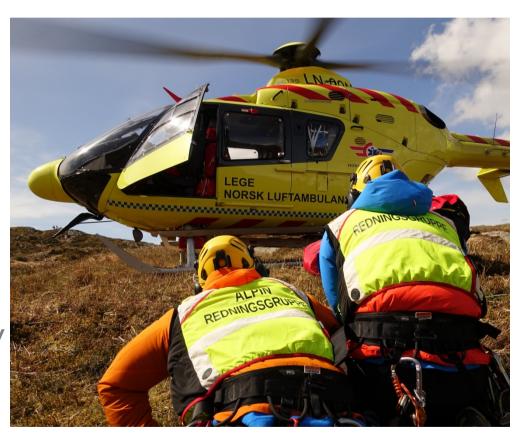

#### HEMS in Norway

- National Air Ambulance Services
- Government contracts with operators
- All missions have to follow civil regulations

#### 13 bases (2016)

HORSKE ALPINE REDNINGSGRUPPER

- EC 135
- H145 T2
- Agusta139

#### Interface helicopter /alpine rescue team