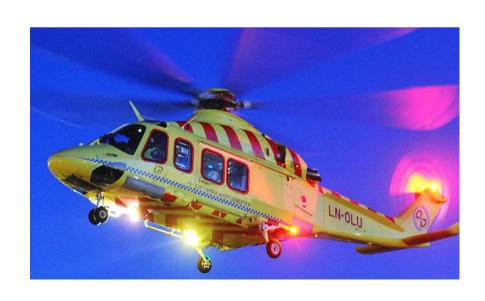

#### Westland Sea King

Operated by the Royal Air Force 330 squadron.

- 6 Bases 4 in South, 2 in North
- Main Helicopter resource for mountain rescue