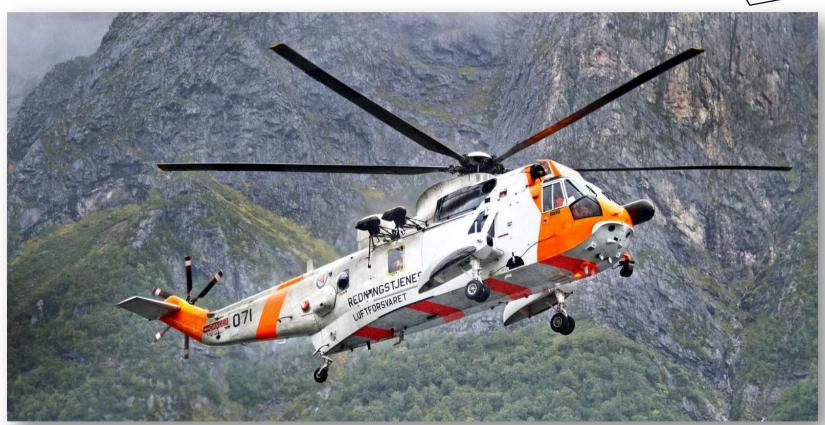

#### Westland Sea King

Operated by the Royal Air Force 330 squadron.

- 6 Bases 4 in South, 2 in North
- Main Helicopter resource for mountain rescue