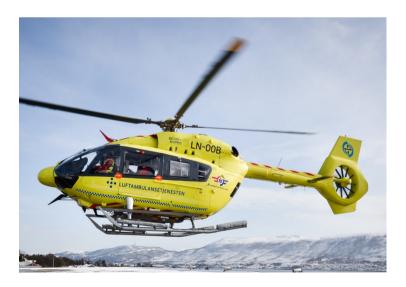

#### HEMS in Norway

- National Air Ambulance Services
- Government contracts with operators
- All missions have to follow civil regulations

#### 13 bases (2016)

HORSKE ALPINE REDNINGSGRUPPER

- EC 135
- H145 T2
- Agusta139