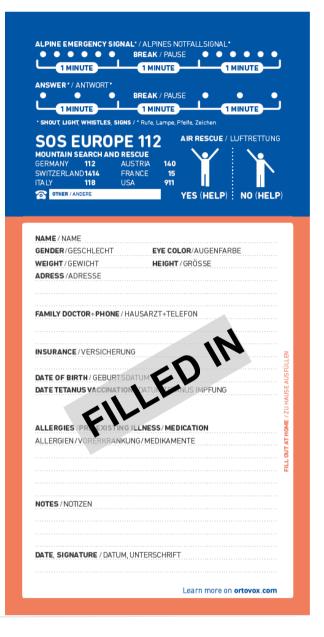

#### FIRST RESPONDER

- SOS Numbers
- ICE contacts
- Data for easier coordination after the rescue

#### RESCUER/DOCTOR

- Relevant medical infos
- Accident report
- Contacts to doublecheck data