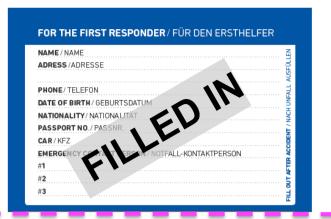

#### FIRST RESPONDER

- SOS Numbers
- ICE contacts
- Data for easier coordination after the rescue