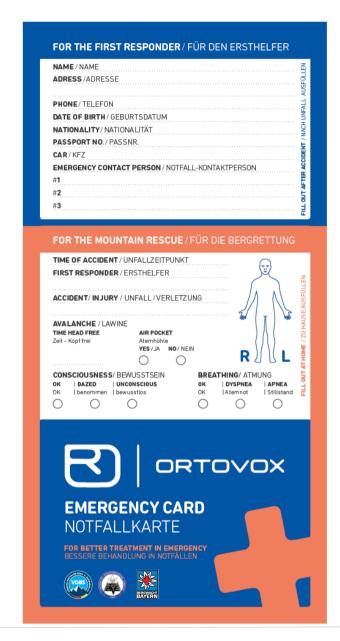

#### FIRST RESPONDER

- SOS Numbers
- ICE contacts
- Data for easier coordination after the rescue

#### RESCUER/DOCTOR

- Relevant medical infos
- Accident report
- Contacts to doublecheck data

## FOR FIRST RESPONDER