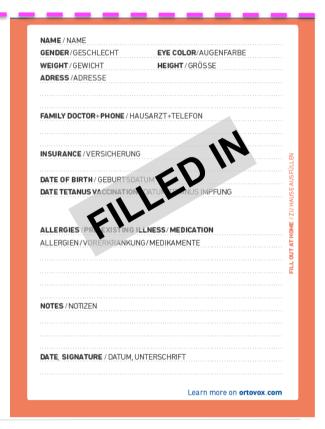

#### ORTOVOX EMERGENCY CARD

#### RESCUER/DOCTOR

- Relevant medical infos
- Accident report
- Contacts to doublecheck data

#### HOW DOES IT WORK?