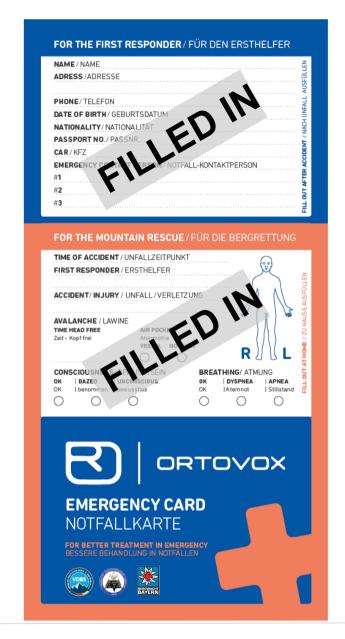

#### FIRST RESPONDER

- SOS Numbers
- ICE contacts
- Data for easier coordination after the rescue

#### RESCUER/DOCTOR

- Relevant medical infos
- Accident report
- Contacts to doublecheck data