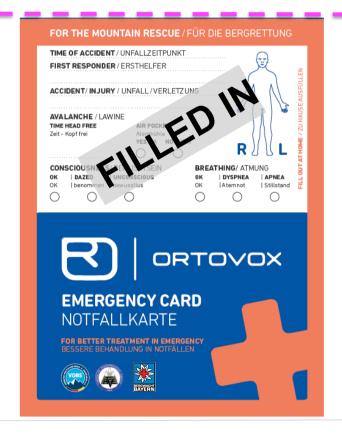

#### ORTOVOX EMERGENCY CARD

#### FIRST RESPONDER

- SOS Numbers
- ICE contacts
- Data for easier coordination after the rescue

#### RESCUER/DOCTOR

- Relevant medical infos
- Accident report
- Contacts to doublecheck data

#### HOW DOES IT WORK?