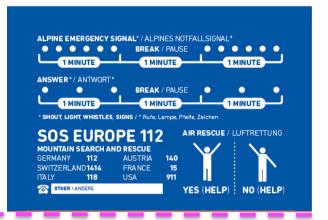

#### RESCUER/DOCTOR

- Relevant medical infos
- Accident report
- Contacts to doublecheck data