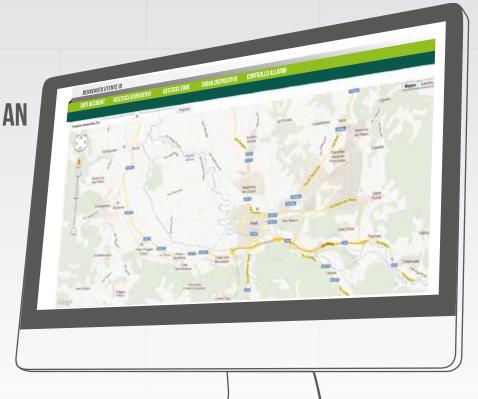

#### **AGESIC DASHBOARD**

CAN BE CONSULTED FROM ANY DEVICE WITH AN INTERNET CONNECTION AND IT MONITORS THE MOVEMENTS OF THE CONNECTED SMARTPHONES IN REAL TIME.

## ONCE LOGGED IN, THE DASHBOARD WILL BE ABLE TO MANAGE THE CONNECTED DEVICES, THE ALARMS AND THE OPERATOR'S ROUTES.

**BENVENUTO UTENTE ID** 