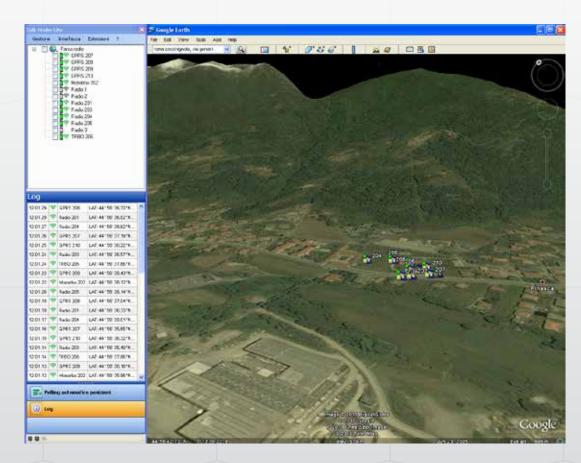

#### TALK FINDER LITE DASHBOARD

TALK FINDER IS A DIALOG THAT COULD BE HIDDEN, SUPERIMPOSED OR LOCKED TO THE LEFT OR TO THE RIGHT OF THE CARTOGRAPHIC APPLICATION.

EVERY POSITION SENT BY AGESIC APP IS FORWARDED TO THE CARTOGRAPHY IN REAL TIME GENERATING A WAYPOINT AUTOMATICALLY.

Compatible with the following cartographic software, even simultaneously:

- 3DRTE
- Ozi Explorer
- Google Earth (through internet connection)
- CompeGPS
- Future applications