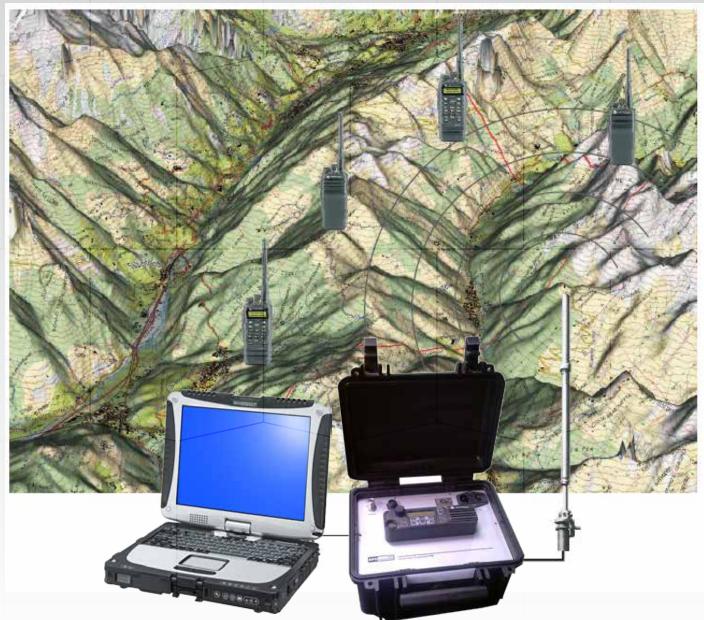

#### Portable solution

Using SBT3000-DMR with card TRBOplus COM installed in the radio is possible to get the localization/position both through analog and digital channels, simply by changing channel on the base radio.