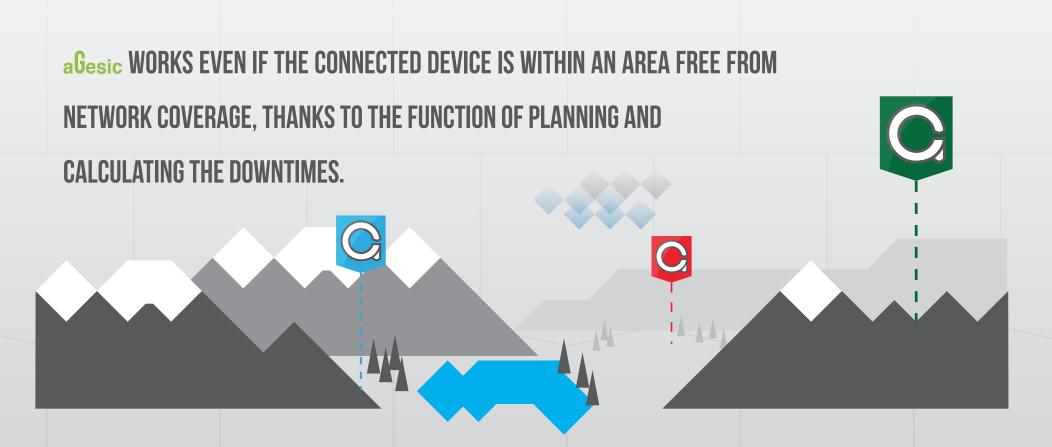

#### Portable solution

Using SBT3000-DMR with card TRBOplus COM installed in the radio is possible to get the localization/position both through analog and digital channels, simply by changing channel on the base radio.