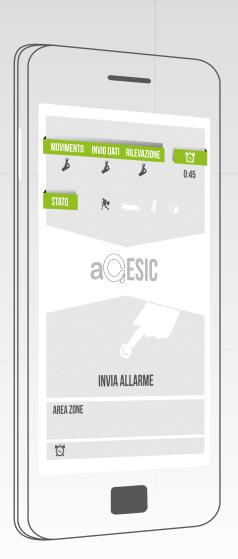

### FALSE ALERTS? NO, THANKS

BEFORE REPORTING THE EMERGENCY AGESIC SENDS AN ACOUSTIC SIGNAL TO THE MOBILE DEVICE ALLOWING THE USER TO TURN OFF THE PROCEDURE IF NOT IN DANGER.

#### **WARNING!**

YOU ARE STANDING STILL FOR TOO LONG
SHORTLY YOU WILL BE SENT AN
AUTOMATIC ALERT

CANCEL