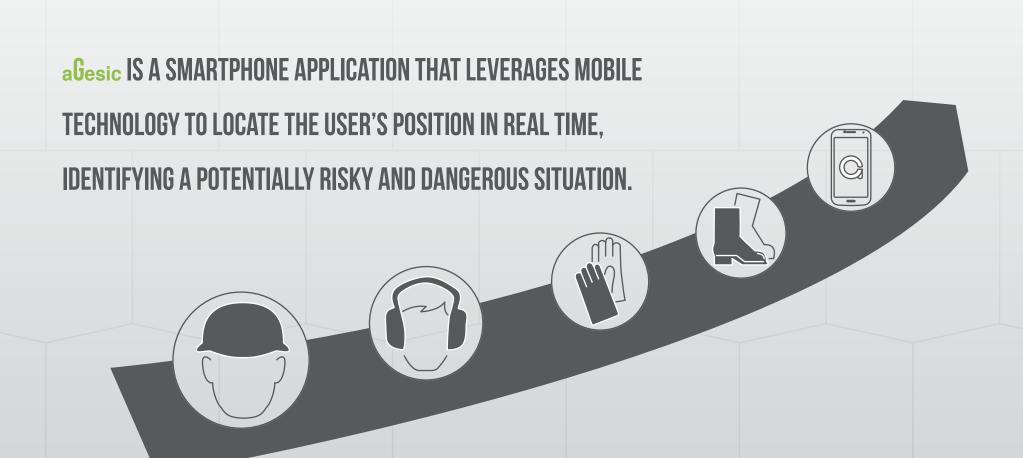

# a esic & Talk Finder Lite

The security and safety of not being left alone





## **COULD TECHNOLOGY MAKE THE JOB SAFER?**

## THE EVOLUTION OF THE SPECIES: aGesic







### A SYSTEM ON TWO LEVELS: THE DASHBOARDS





#### **AGESIC DASHBOARD**

CAN BE CONSULTED FROM ANY DEVICE WITH AN INTERNET CONNECTION AND IT MONITORS THE MOVEMENTS OF THE CONNECTED SMARTPHONES IN REAL TIME.





## ONCE LOGGED IN, THE DASHBOARD WILL BE ABLE TO MANAGE THE CONNECTED DEVICES, THE ALARMS AND THE OPERATOR'S ROUTES.



**BENVENUTO UTENTE ID** 





#### Portable solution

Using SBT3000-DMR with card TRBOplus COM installed in the radio is possible to get the localization/position both through analog and digital channels, simply by changing channel on the base radio.

#### TALK FINDER LITE DASHBOARD









TALK FINDER IS A DIALOG THAT COULD BE HIDDEN, SUPERIMPOSED OR LOCKED TO THE LEFT OR TO THE RIGHT OF THE CARTOGRAPHIC APPLICATION.

EVERY POSITION SENT BY AGESIC APP IS FOR