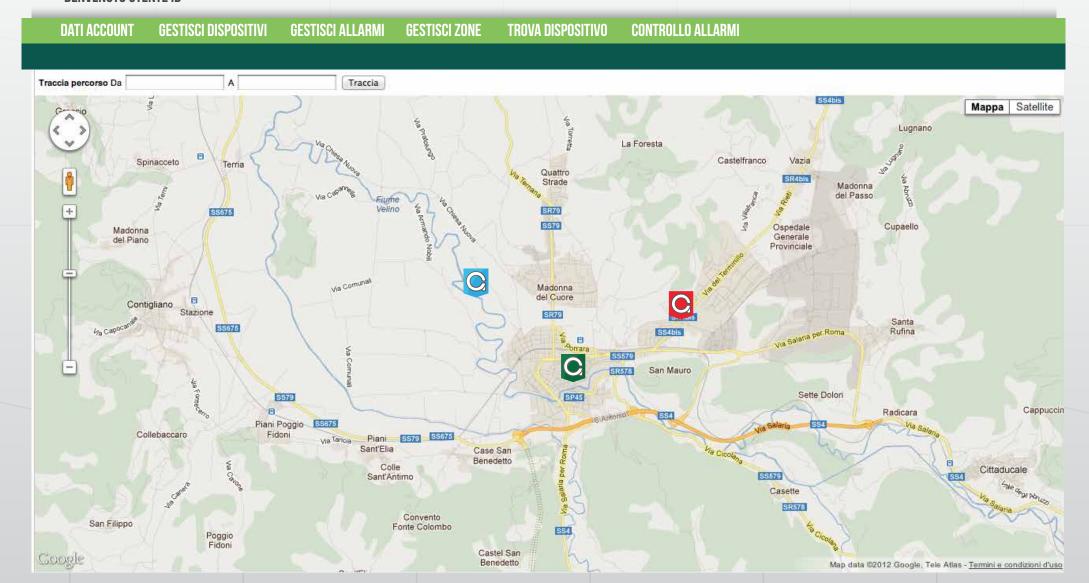

## ONCE LOGGED IN, THE DASHBOARD WILL BE ABLE TO MANAGE THE CONNECTED DEVICES, THE ALARMS AND THE OPERATOR'S ROUTES.

**BENVENUTO UTENTE ID** 

#### TALK FINDER LITE DASHBOARD

TALK FINDER IS A DIALOG THAT COULD BE HIDDEN, SUPERIMPOSED OR LOCKED TO THE LEFT OR TO THE RIGHT OF THE CARTOGRAPHIC APPLICATION.

EVERY POSITION SENT BY AGESIC APP IS FORWARDED TO THE CARTOGRAPHY IN REAL TIME GENERATING A WAYPOINT AUTOMATICALLY.