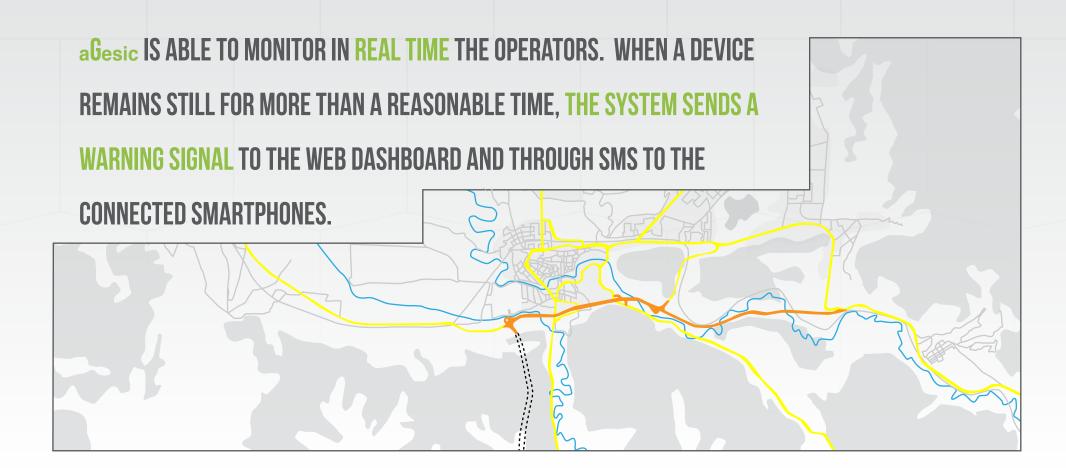

## ONCE LOGGED IN, THE DASHBOARD WILL BE ABLE TO MANAGE THE CONNECTED DEVICES, THE ALARMS AND THE OPERATOR'S ROUTES.

**BENVENUTO UTENTE ID** 