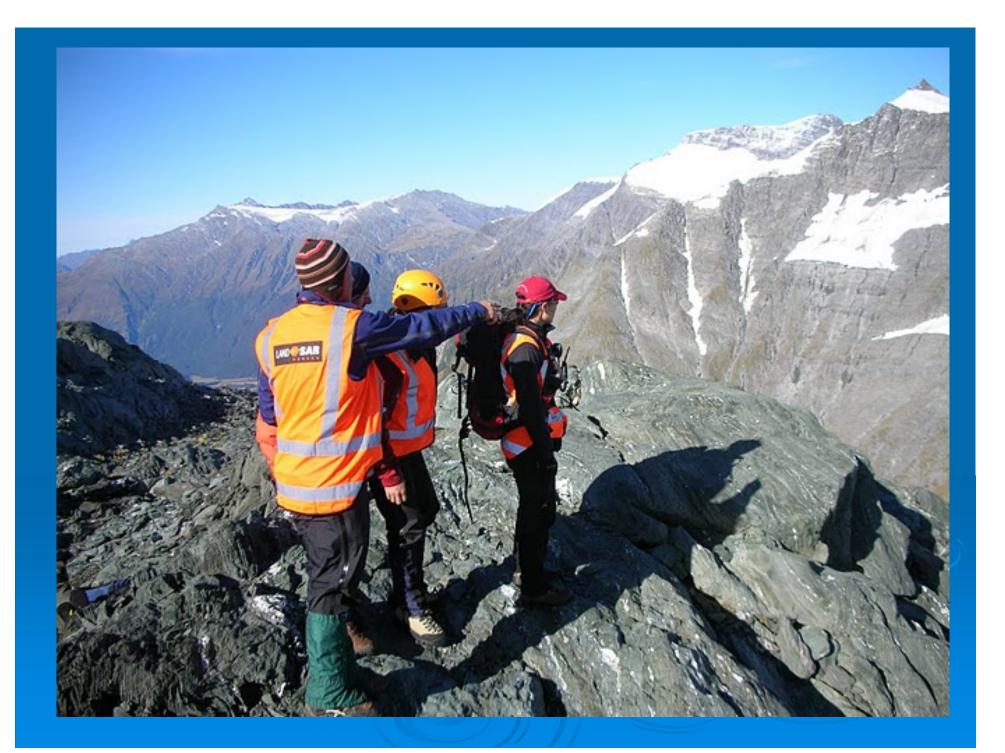

# What happens at the ES Operations Room

- Key Incident management positions are filled using the CIMS structure
- Incident Controller
- Operations Manager
- Planning/Intelligence Manager
- Logistics Manager
- Log scribe

Positions filled based on principle of "best person for the job"

Rescue Plan I IF party is on hower part of Settion Raise (A) = Secure fifty in the charter Machine - 40 Team Houser (B) - L. Hower load.