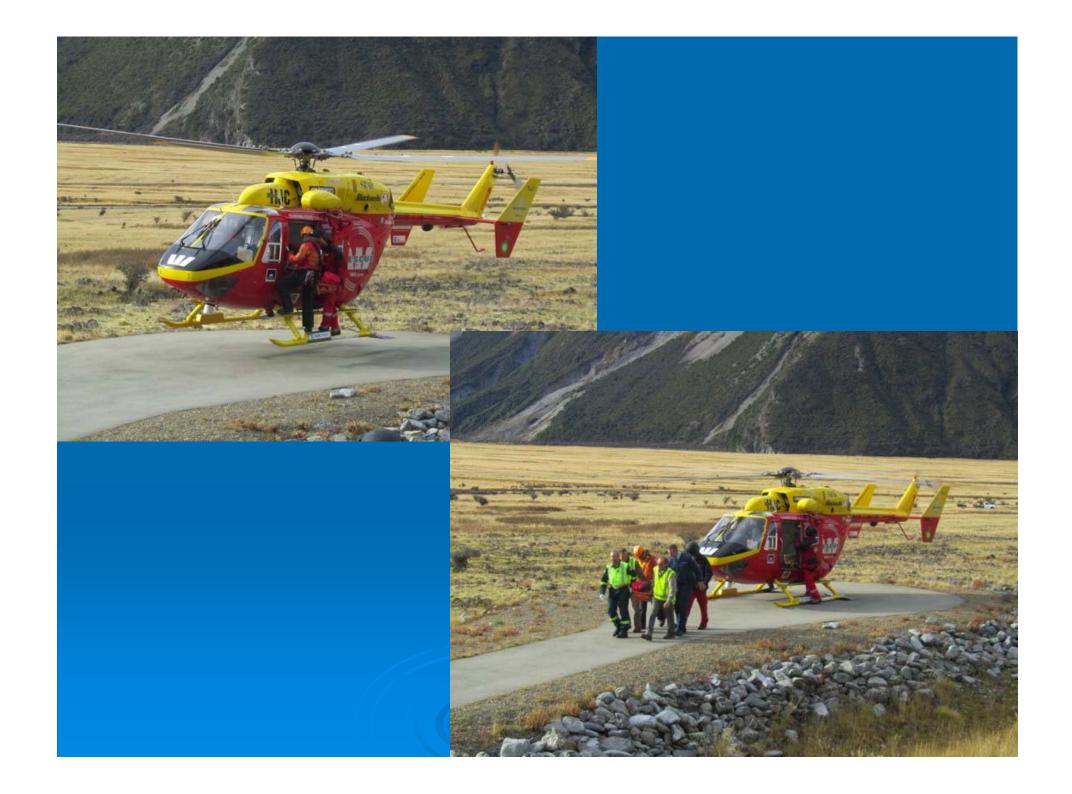

# Nature of Today's Jobs

- Only involve 3-4 rescuers.
- > Typically only last 3-5 hours
- Usually involve helicopters.
- Tend to sit out weather.
- Little or no media attention. Job is usually done by the time they arrive.
- Not often do we do a multiday stretcher carry.