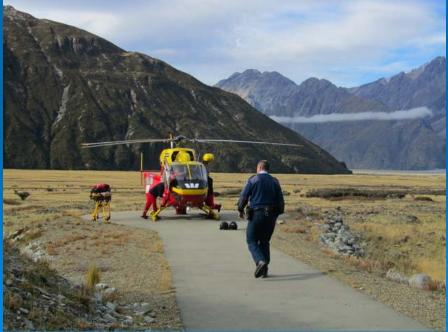

# Nature of Today's Jobs

- Only involve 3-4 rescuers.
- > Typically only last 3-5 hours
- Usually involve helicopters.
- Tend to sit out weather.
- Little or no media attention. Job is usually done by the time they arrive.
- Not often do we do a multiday stretcher carry.

### Heli Training

 Rescue work in this kind of terrain is very demanding requiring specialist skills and also a quick response is essential in order to save lives.