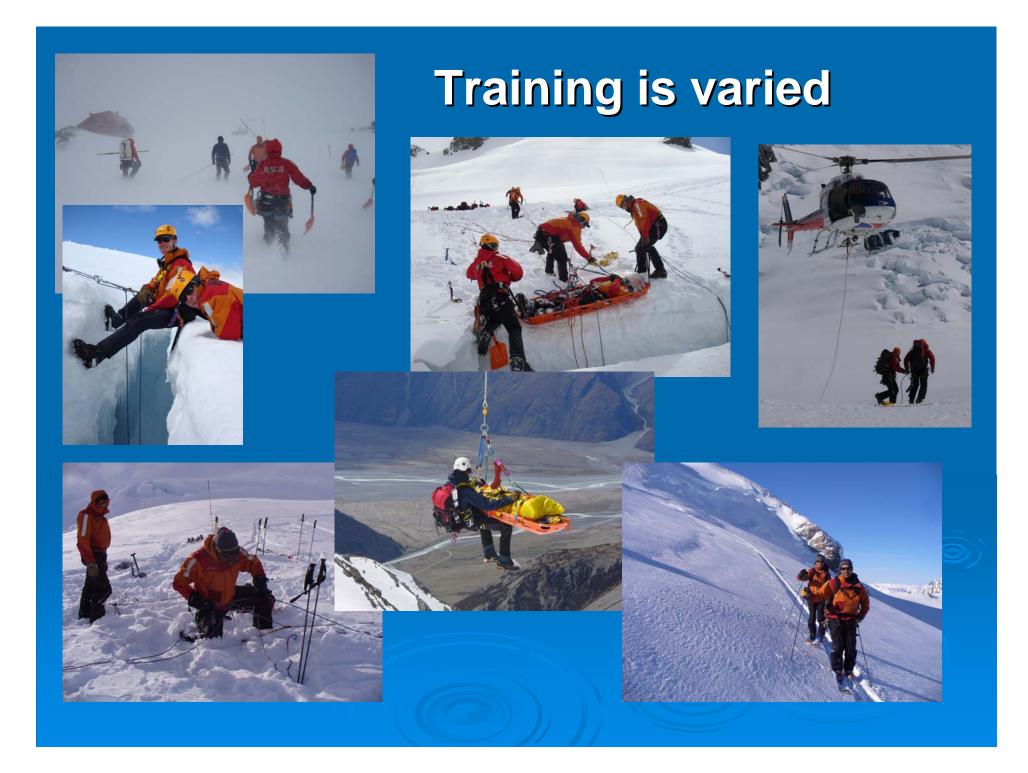

### Heli Training

 Rescue work in this kind of terrain is very demanding requiring specialist skills and also a quick response is essential in order to save lives.