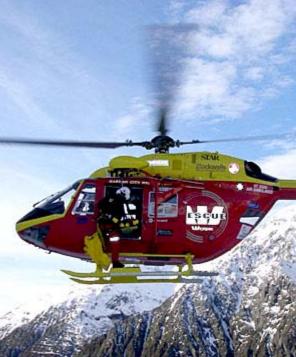

### Heli Training

 Rescue work in this kind of terrain is very demanding requiring specialist skills and also a quick response is essential in order to save lives.