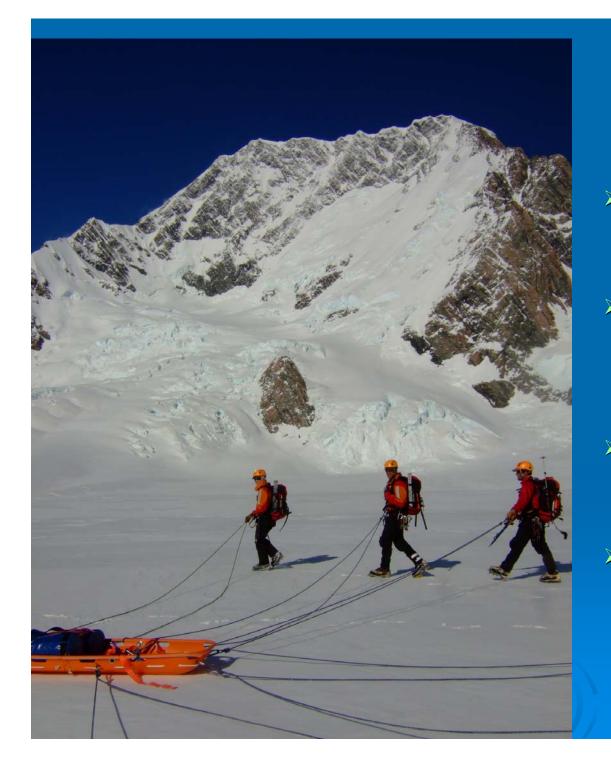

# Nature of Today's Jobs

- Only involve 3-4 rescuers.
- > Typically only last 3-5 hours
- Usually involve helicopters.
- Tend to sit out weather.
- Little or no media attention. Job is usually done by the time they arrive.
- Not often do we do a multiday stretcher carry.