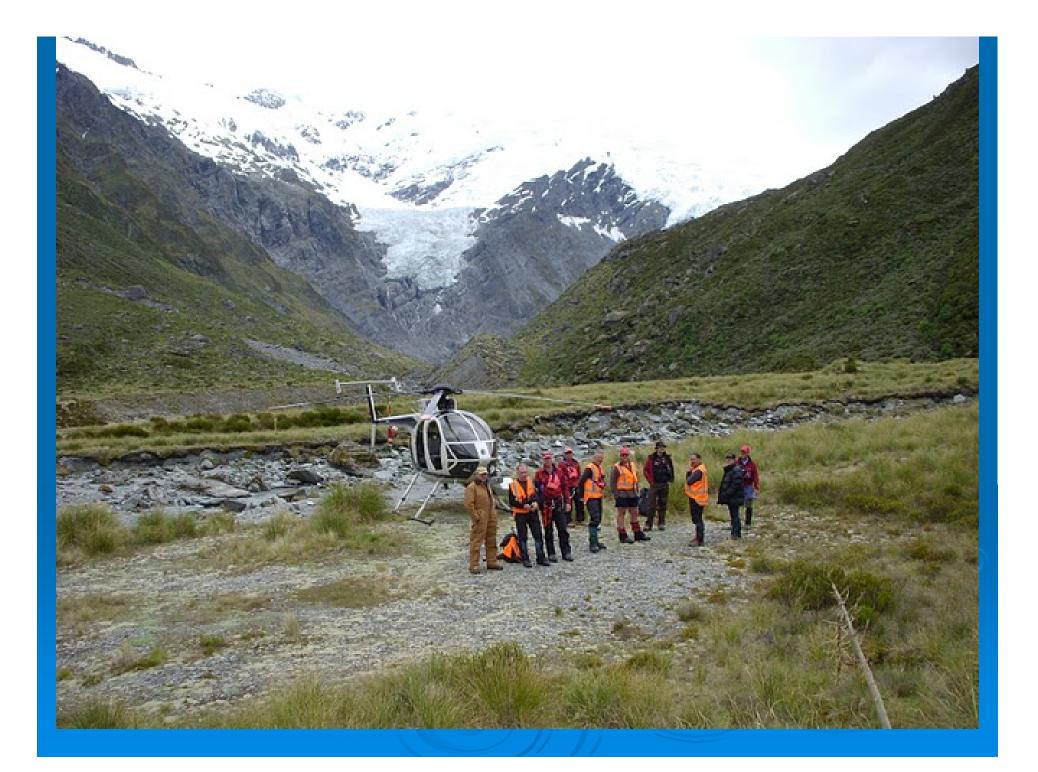

### Heli Training

 Rescue work in this kind of terrain is very demanding requiring specialist skills and also a quick response is essential in order to save lives.

- > This photo taken on clay 3 of 5.
- > Drop bag contained radio, food, clothing, cookers etc. but they did not find it...
- > The following day the village received over 200mm rain = 2 m snow on site and 100km winds.
- > During the storm the climbers lost their tent and belongings.