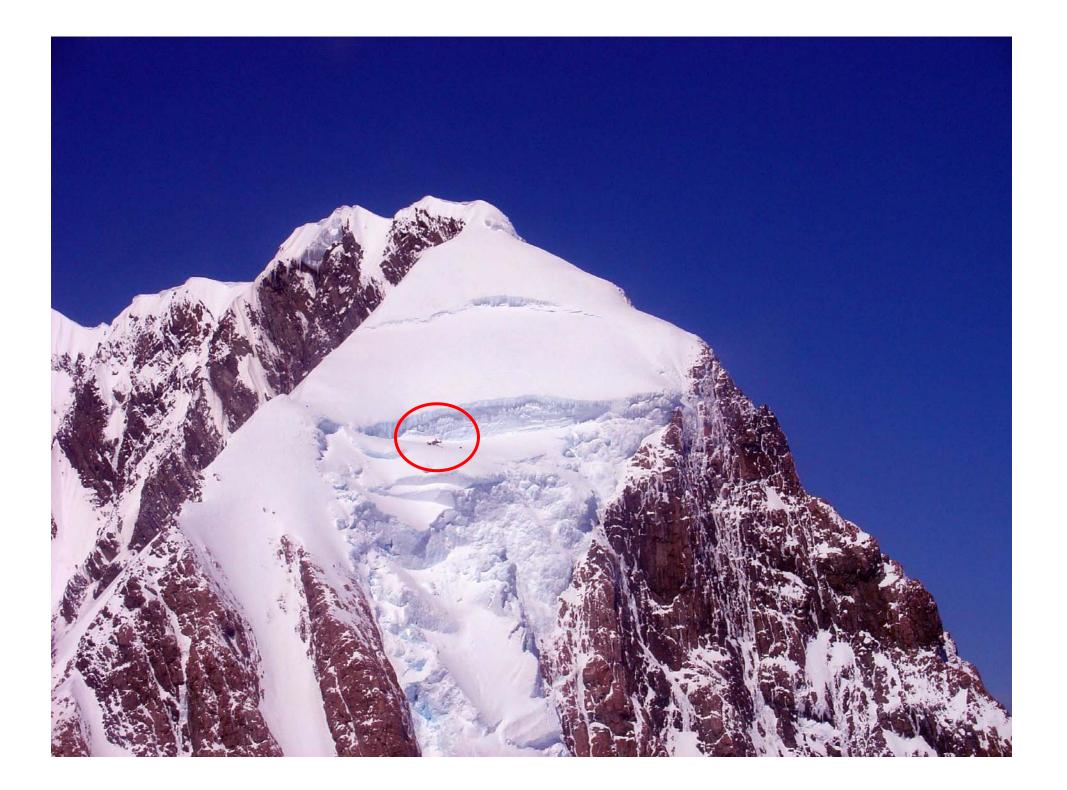

# Aoraki/Mt Cook Search & Rescue

Home of New Zealand's highes peak Aoraki/Mount Cook 3754m.

70,728 hectares in area

25 summits over 3000m.

18 mountain huts, with 8,000 bed nights each season.  Aoraki/Mount Cook National Park is a magnet within Australasia for high alpine climbing

 attracts both international and New Zealand climbers.

• except for the low elevation (Aoraki Mount Cook is only 3754m) This region of the Southern Alps has all the characteristics of major mountain ranges around the world e.g. the Himalayas.

First recorded climbing deaths in the area – 1914.

Approximately 226 deaths in the park.

Approximately 3-5 fatalities per year.

64 people in the park that are still missing or unrecovered.

On average there are 15-25 incidents that require SAR assistance each year.

Majority are alpine related.

Nature of terrain means a majority of the time it's either minor or major.

Mainly occur in the summer season – Oct/March.