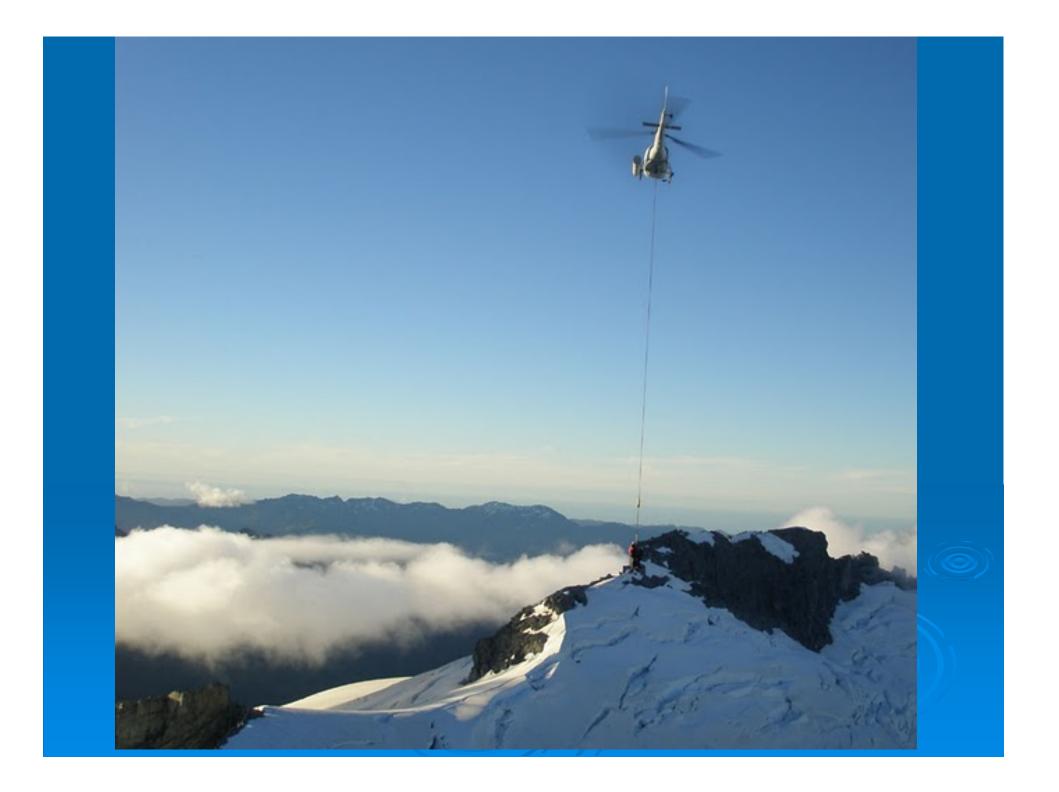

# Nature of Today's Jobs

- Only involve 3-4 rescuers.
- > Typically only last 3-5 hours
- Usually involve helicopters.
- Tend to sit out weather.
- Little or no media attention. Job is usually done by the time they arrive.
- Not often do we do a multiday stretcher carry.

### Heli Training

 Rescue work in this kind of terrain is very demanding requiring specialist skills and also a quick response is essential in order to save lives.