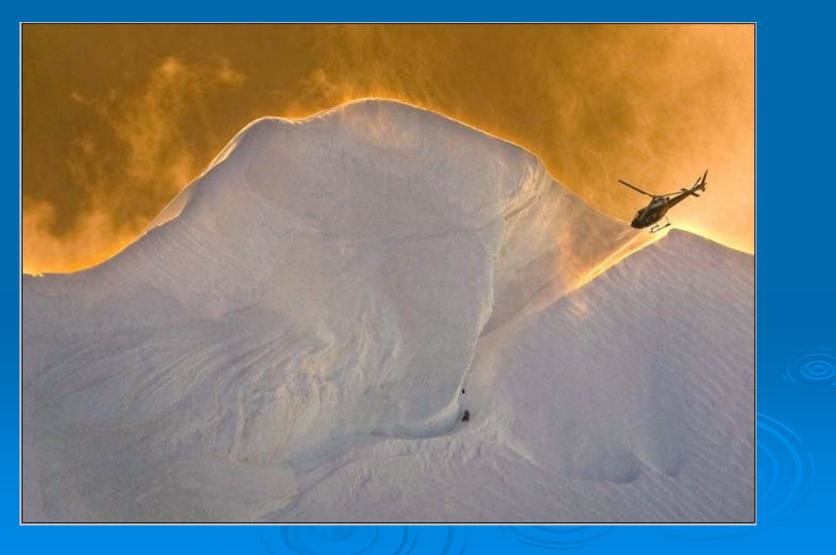

### Heli Training

 Rescue work in this kind of terrain is very demanding requiring specialist skills and also a quick response is essential in order to save lives.

# Note

- very often little information immediately available.
  - At best if an accident: location, number of patients condition, weather conditions on site, terrain issues may be known for access by helicopter

- For a rescue (known location/known patient/s) the most important information
- once the rescue team is on sitethe patient/s condition to enable the activation of advanced paramedic backup e.g. from the Westpac Helicopter