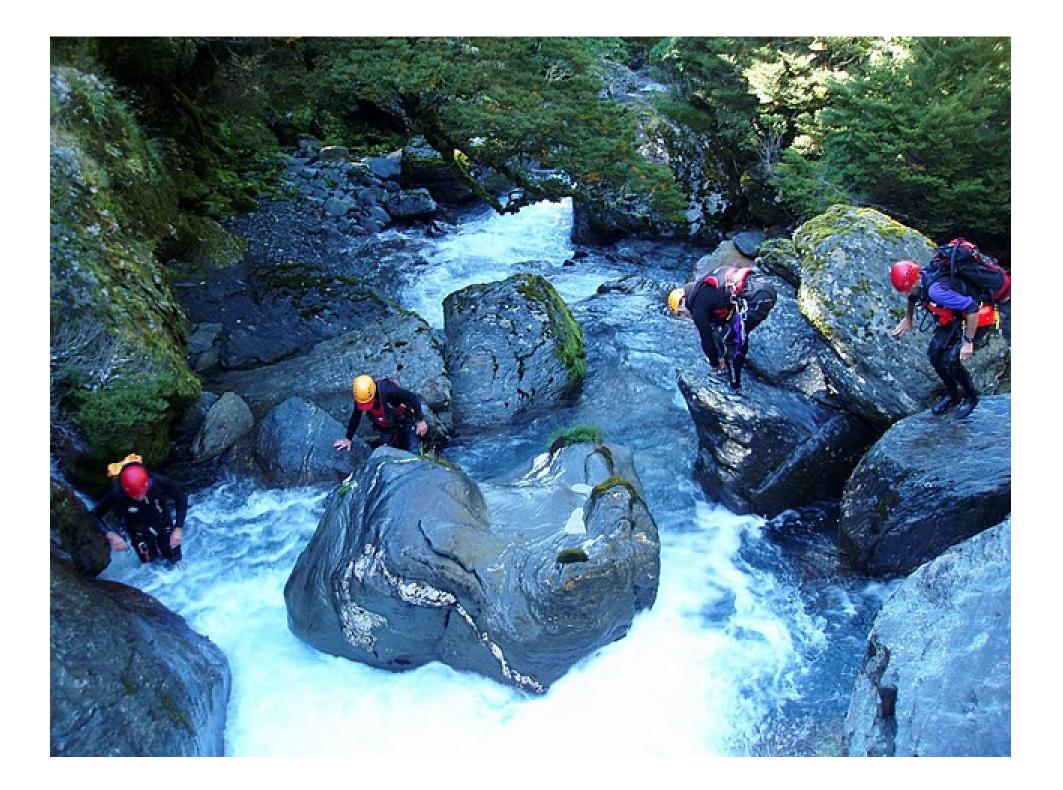

|      |                |





- > This photo taken on clay 3 of 5.
- > Drop bag contained radio, food, clothing, cookers etc. but they did not find it...
- > The following day the village received over 200mm rain = 2 m snow on site and 100km winds.
- > During the storm the climbers lost their tent and belongings.



- Temperature at time of rescue was –21°C
- Nara used a a ballpoint pen and helmet to dig hole.
- Hideaki Nara escaped with just minor frostbite.
- Kiyoshi Ikenouchi died just hours before Nara was rescued
- SAR team returned about 10 mins later to rescue Kiyoshi.









































## Today...

SAR is funded by DOC, and/by working agreement with the NZ Police - to provide an Alpine SAR service to the Aoraki/Mount Cook National Park



- Police pay for SAR 'Operational Costs'helicopters, food, lost gear.
- DOC pay for wages (training and Ops) and equipment.
- Cost DOC approx \$150,000 a year