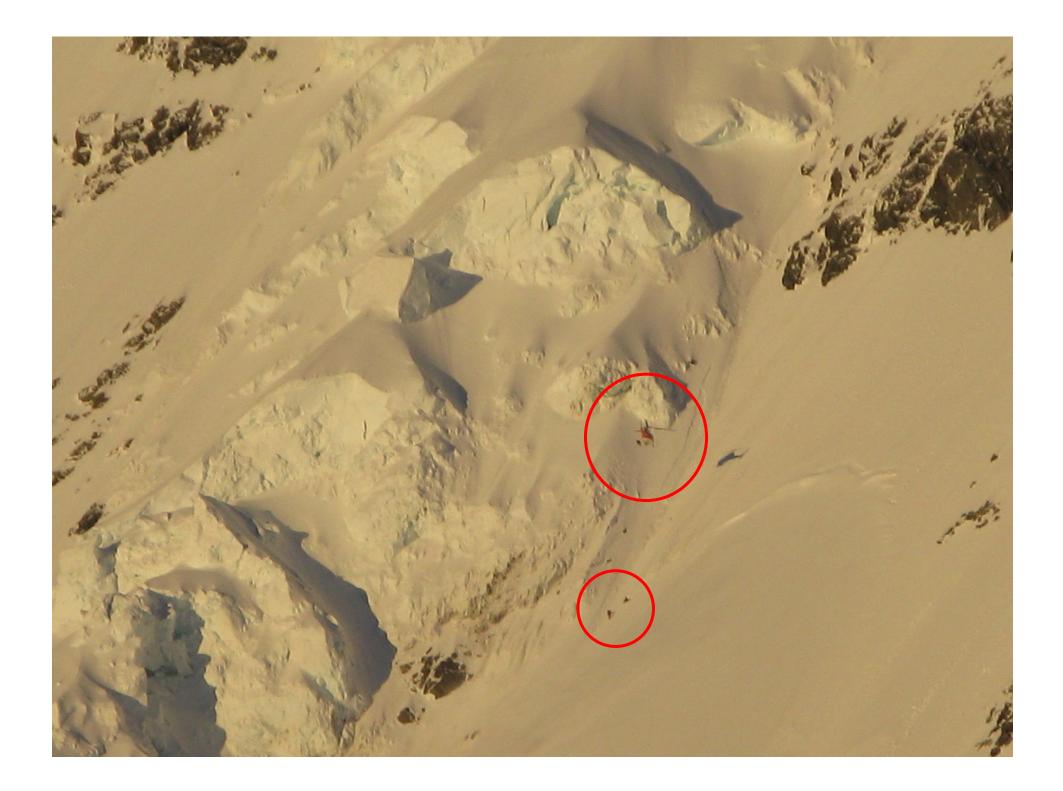

# Nature of Today's Jobs

- Only involve 3-4 rescuers.
- > Typically only last 3-5 hours
- Usually involve helicopters.
- Tend to sit out weather.
- Little or no media attention. Job is usually done by the time they arrive.
- Not often do we do a multiday stretcher carry.

### Heli Training

 Rescue work in this kind of terrain is very demanding requiring specialist skills and also a quick response is essential in order to save lives.