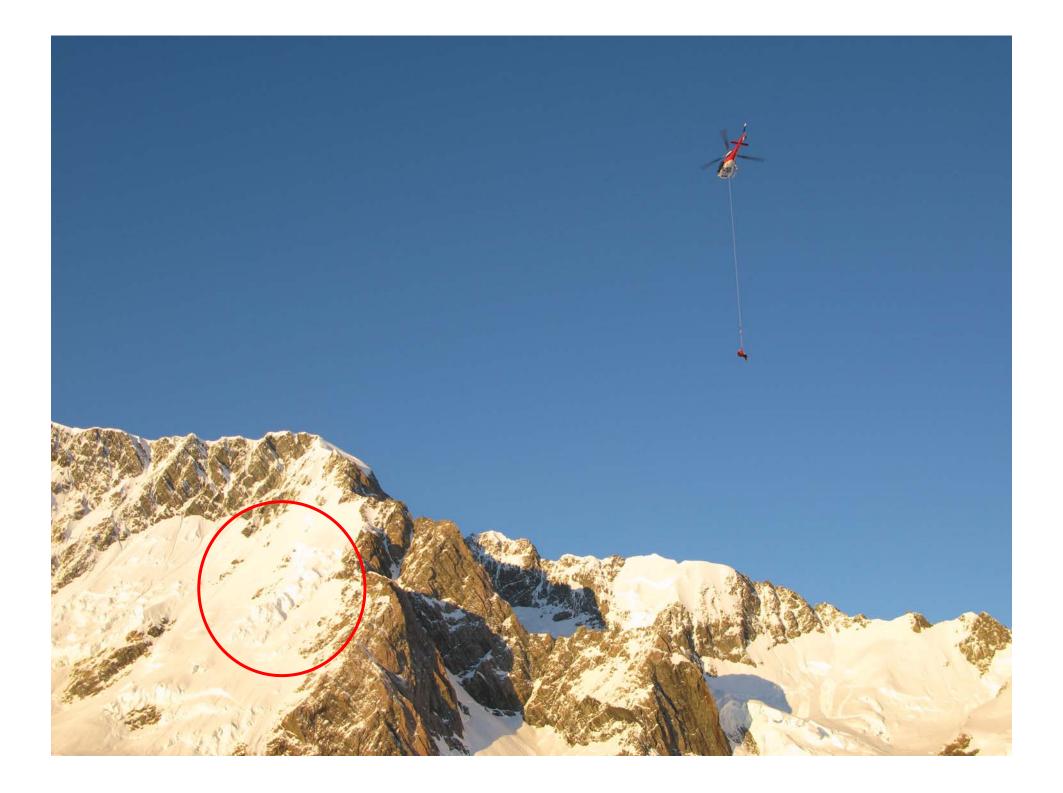

# Nature of Today's Jobs

- Only involve 3-4 rescuers.
- > Typically only last 3-5 hours
- Usually involve helicopters.
- Tend to sit out weather.
- Little or no media attention. Job is usually done by the time they arrive.
- Not often do we do a multiday stretcher carry.

### Heli Training

 Rescue work in this kind of terrain is very demanding requiring specialist skills and also a quick response is essential in order to save lives.