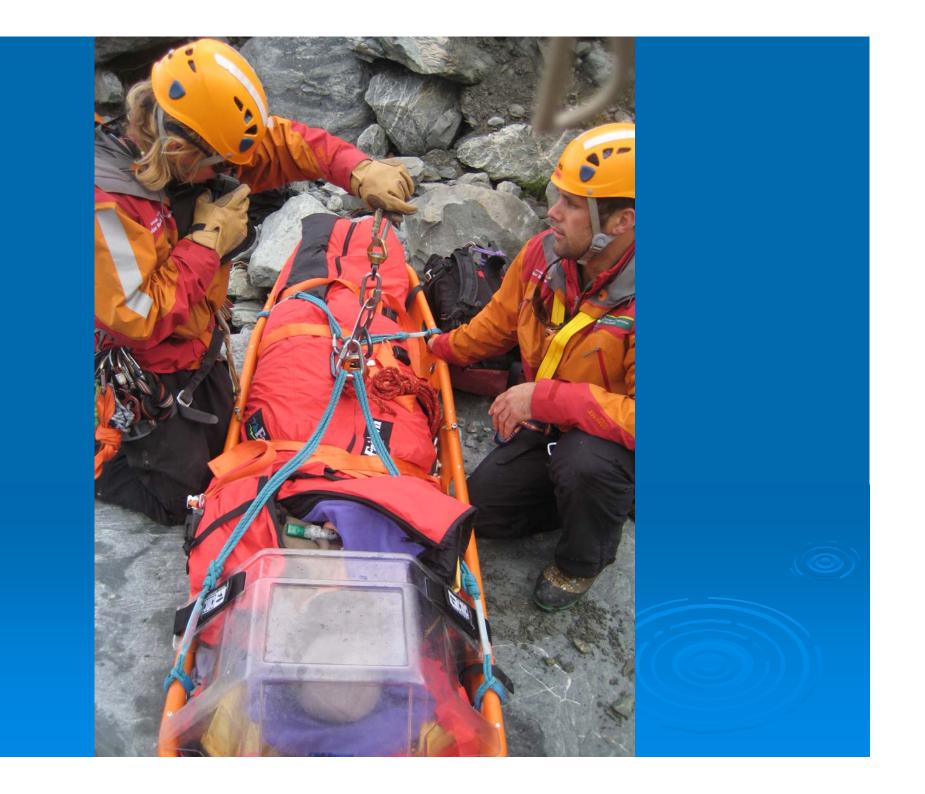

- Temperature at time of rescue was –21°C
- Nara used a a ballpoint pen and helmet to dig hole.
- Hideaki Nara escaped with just minor frostbite.
- Kiyoshi Ikenouchi died just hours before Nara was rescued
- SAR team returned about 10 mins later to rescue Kiyoshi.