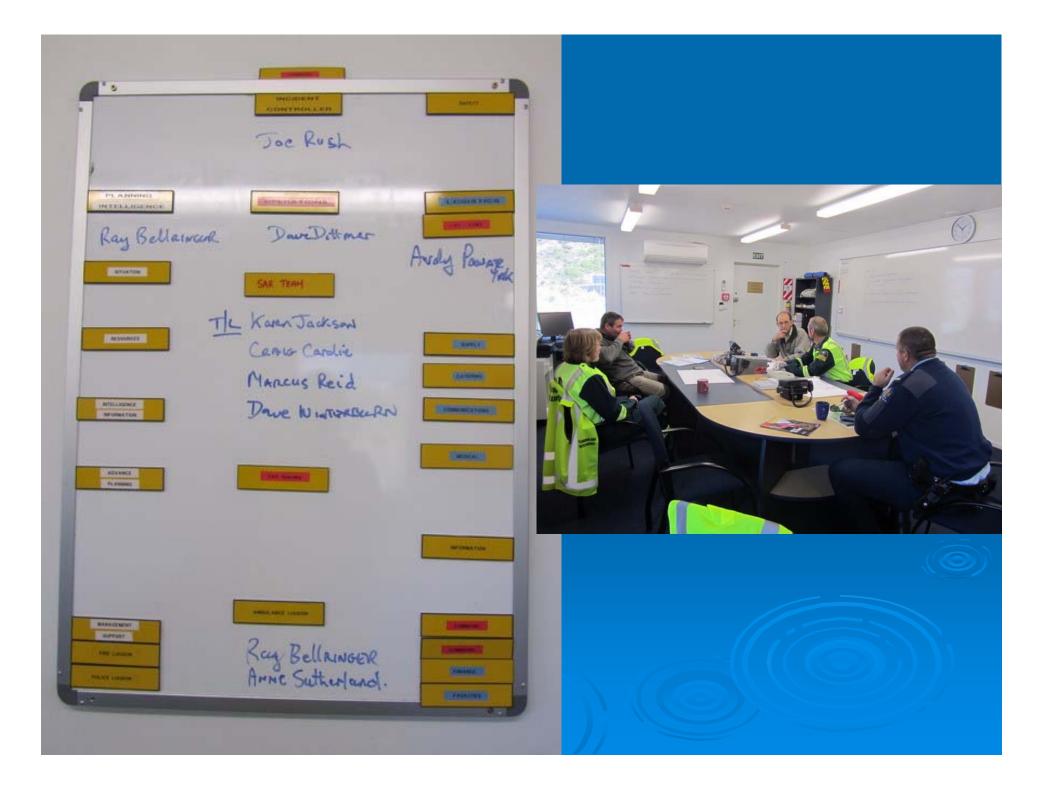

# What happens at the ES Operations Room

- Key Incident management positions are filled using the CIMS structure
- Incident Controller
- Operations Manager
- Planning/Intelligence Manager
- Logistics Manager
- Log scribe

Positions filled based on principle of "best person for the job"

Rescue Plan I IF party is on hower part of Settion Raise (A) = Secure fifty in the charter Machine - 40 Team Houser (B) - L. Hower load.