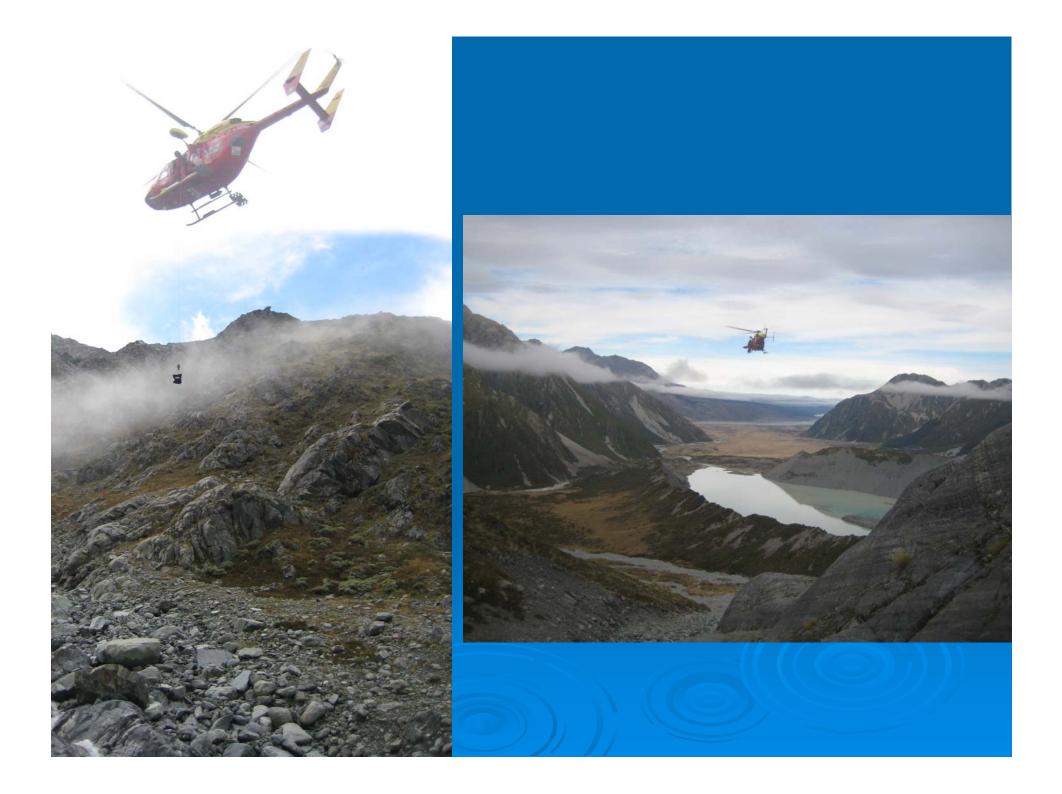

# Nature of Today's Jobs

- Only involve 3-4 rescuers.
- > Typically only last 3-5 hours
- Usually involve helicopters.
- Tend to sit out weather.
- Little or no media attention. Job is usually done by the time they arrive.
- Not often do we do a multiday stretcher carry.

### Heli Training

 Rescue work in this kind of terrain is very demanding requiring specialist skills and also a quick response is essential in order to save lives.