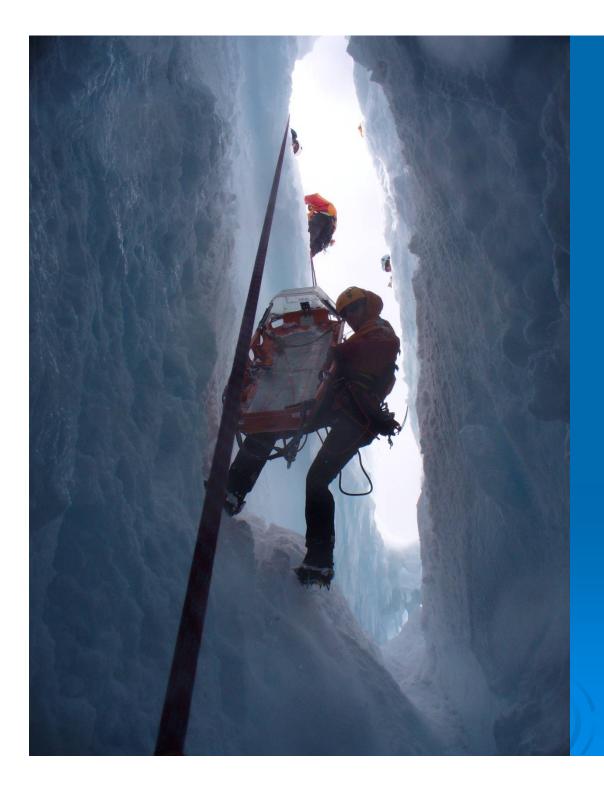

ponsibility.
- However Police recognized that team needed to be based in village because of the:
  - High number of incidents in area.
  - The quick response time needed.
  - High and specialist skill level needed.
  - The Police don't have the skill levels <u>and</u> numbers to undertake alpine rescue.





#### **Team Composition**

- Four full time staff as SAR team members.
- Four summer mountaineers over peak period.
- Positions are not 100% SAR work.
- Approx 50% SAR (training/operations)& 50% other DOC work.

# Nature of Today's Jobs



- Only involve 3-4 rescuers.
- > Typically only last 3-5 hours
- Usually involve helicopters.
- Tend to sit out weather.
- Little or no media attention. Job is usually done by the time they arrive.
- Not often do we do a multiday stretcher carry.





#### **Crevasse Rescue**









### Heli Training



 Rescue work in this kind of terrain is very demanding requiring specialist skills and also a quick response is essential in order to save lives.

# Methods of alert:

- SAR staff are alerted by various means:
- cell phone call direct to an Aoraki DOC number e.g. the Visitor Centre,
- cell phone call via the 111 system to the Police or Ambulance,
- from the climbers intention card e.g. overdue or concerns as not contacted on radio schedule for several nights,
- climbers signal a passing aircraft,

- a radio call from a mountain hut by members of the injured climbing party or
- another climbing party who have observed an accident,
  - activated by RCCNZ following activation of an emergency locater beacon.

# Note

- very often little