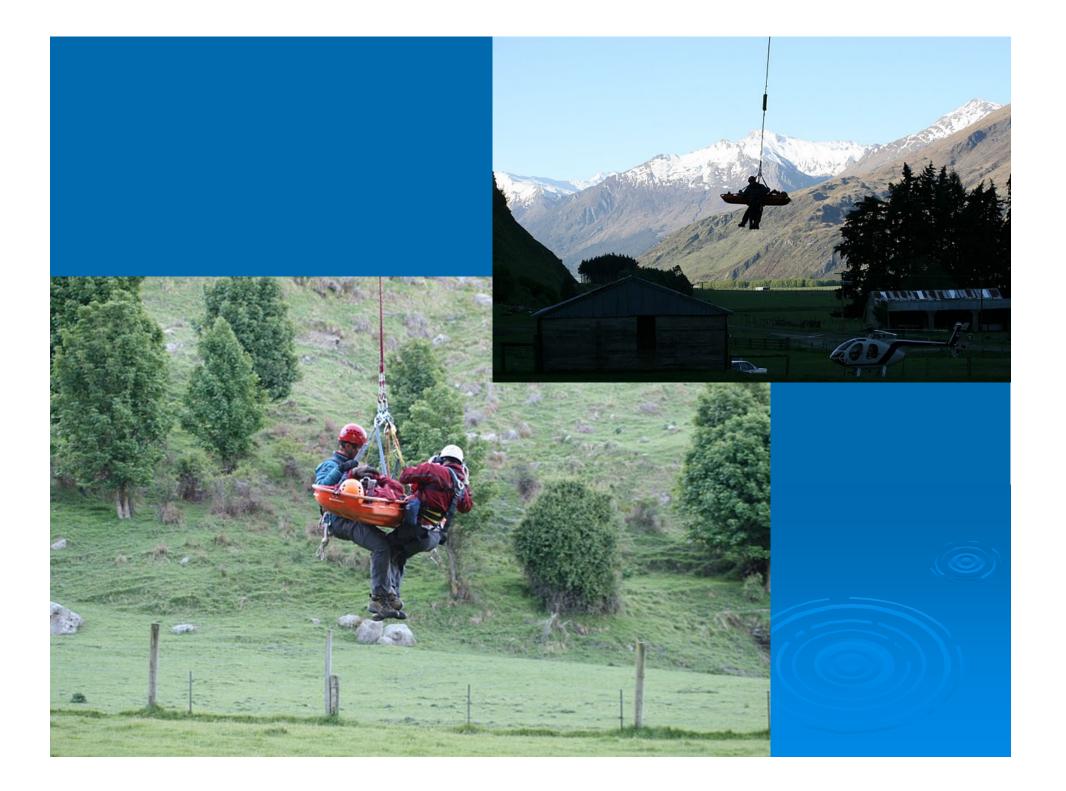

### Heli Training

 Rescue work in this kind of terrain is very demanding requiring specialist skills and also a quick response is essential in order to save lives.