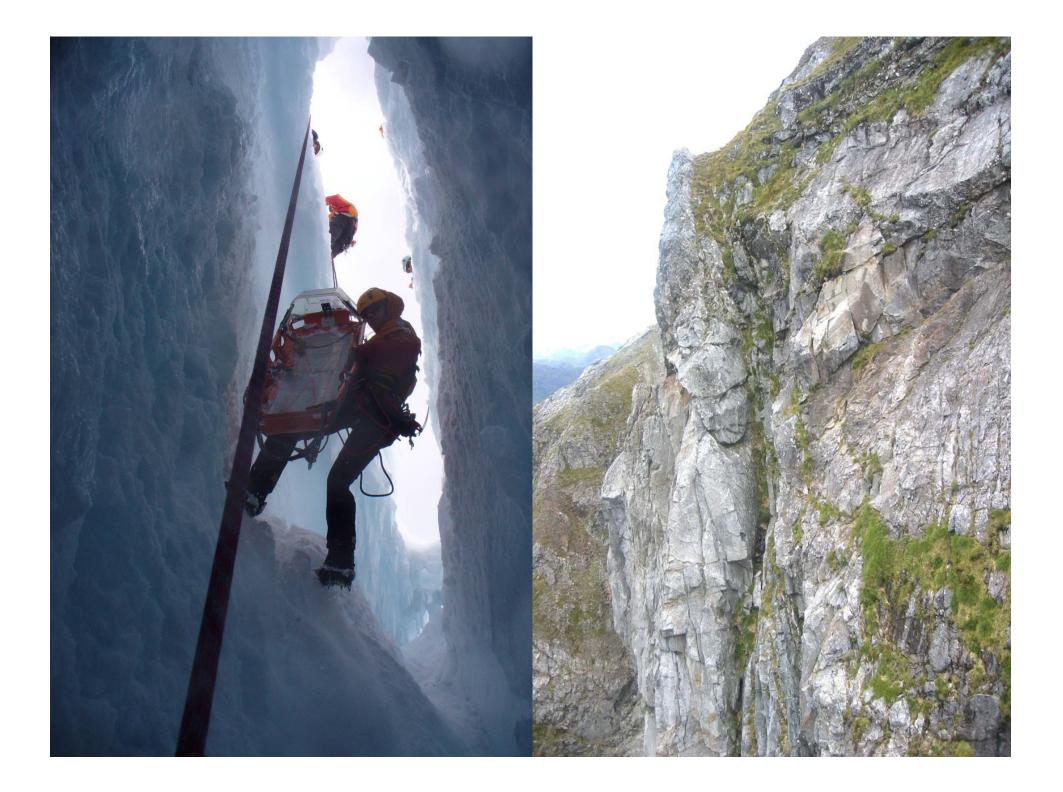

ve lives.

# Methods of alert:

- SAR staff are alerted by various means:
- cell phone call direct to an Aoraki DOC number e.g. the Visitor Centre,
- cell phone call via the 111 system to the Police or Ambulance,
- from the climbers intention card e.g. overdue or concerns as not contacted on radio schedule for several nights,
- climbers signal a passing aircraft,

- a radio call from a mountain hut by members of the injured climbing party or
- another climbing party who have observed an accident,
  - activated by RCCNZ following activation of an emergency locater beacon.

# Note

- very often little information immediately available.
  - At best if an accident: location, number of patients condition, weather conditions on site, terrain issues may be known for access by helicopter











- For a rescue (known location/known patient/s) the most important information
- once the rescue team is on sitethe patient/s condition to enable the activation of advanced paramedic backup e.g. from the Westpac Helicopter



| Department of<br>Conservation<br>To Pape Assubat                                                | you going & staying?                            | Selton Biv                                           | Notice of Intentions<br>Plan • Prepare • Equip!<br>Your safety is your responsibility                                                                                                               |                                                                                                                                          | Sched Sheet<br>In 0 Out 0<br>0