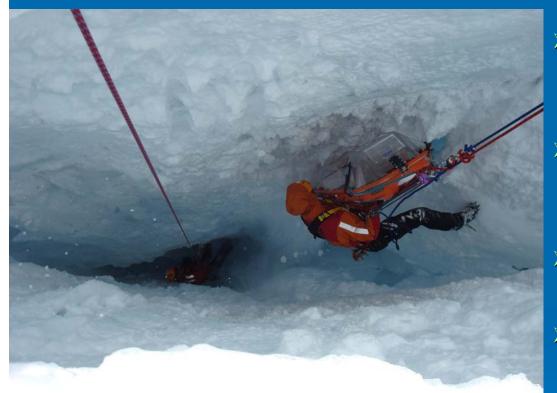

idents that require SAR assistance each year.

Majority are alpine related.

Nature of terrain means a majority of the time it's either minor or major.

Mainly occur in the summer season – Oct/March.



#### SAR at Aoraki/Mt Cook

- SAR is a Police responsibility.
- However Police recognized that team needed to be based in village because of the:
  - High number of incidents in area.
  - The quick response time needed.
  - High and specialist skill level needed.
  - The Police don't have the skill levels <u>and</u> numbers to undertake alpine rescue.





#### **Team Composition**

- Four full time staff as SAR team members.
- Four summer mountaineers over peak period.
- Positions are not 100% SAR work.
- Approx 50% SAR (training/operations)& 50% other DOC work.

# Nature of Today's Jobs



- Only involve 3-4 rescuers.
- > Typically only last 3-5 hours
- Usually involve helicopters.
- Tend to sit out weather.
- Little or no media attention. Job is usually done by the time they arrive.
- Not often do we do a multiday stretcher carry.





#### **Crevasse Rescue**









### Heli Training



 Rescue work in this kind of terrain is very demanding requiring specialist skills and also a quick response is essential in order to save lives.

# Methods of alert:

- SAR staff are alerted by various means:
- cell phone call direct to an Aoraki DOC number e.g. the Visitor Centre,
- cell phone call via the 111 system to the Police or Ambulance,
- from the climbers intention card e.g. overdue or concerns as not contacted on radio schedule for several nights,
- climbers signal a passing