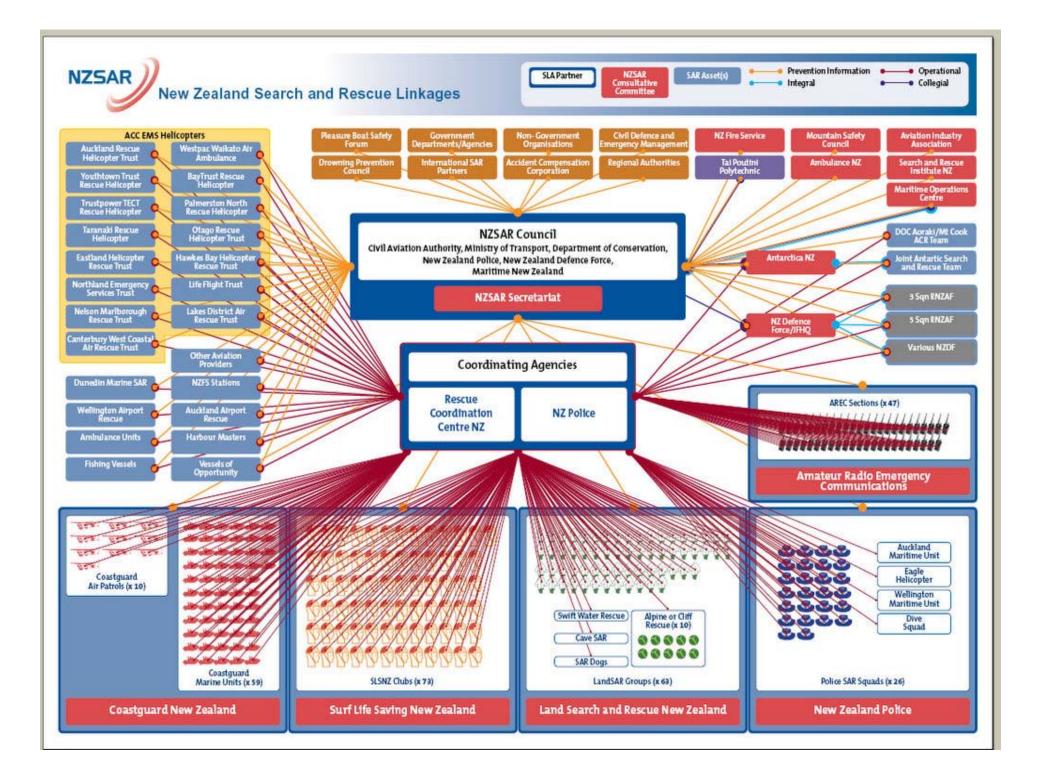

Languages English (official) 91.2%, Maori (official) 3.9%, Samoan 2.1%, French 1.3%, Hindi 1.1%, Yue 1.1%, Northern Chinese 1%, other 12.9%, New Zealand Sign Language (official)

- In New Zealand two co-ordinating authorities to initiate a SAR operation:
- New Zealand Police (land and close to shore),
- RCCNZ (Rescue Co-ordination Centre New Zealand) under maritime New Zealand are responsible for emergency locater beacons

#### SAR at Aoraki/Mt Cook

- SAR is a Police responsibility.
- However Police recognized that team needed to be based in village because of the:
  - High number of incidents in area.
  - The quick response time needed.
  - High and specialist skill level needed.
  - The Police don't have the skill levels <u>and</u> numbers to undertake alpine rescue.

# What happens at the ES Operations Room

- Key Incident management positions are filled using the CIMS structure
- Incident Controller
- Operations Manager
- Planning/Intelligence Manager
- Logistics Manager
- Log scribe