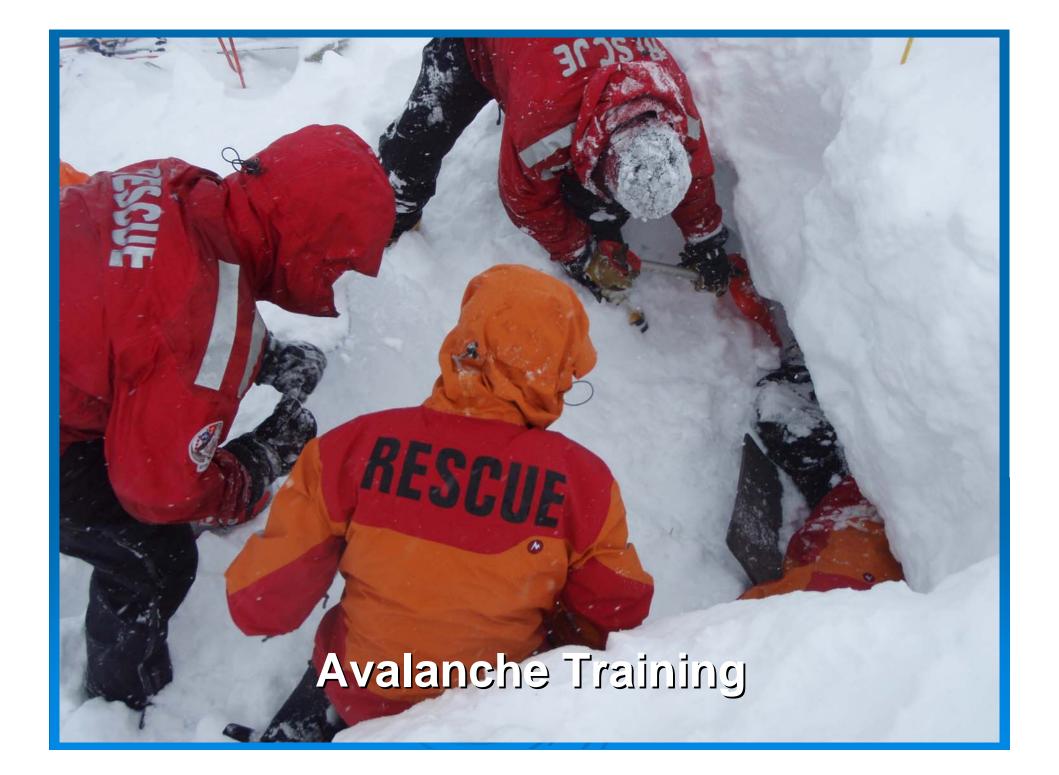

Majority are alpine related.

Nature of terrain means a majority of the time it's either minor or major.

Mainly occur in the summer season – Oct/March.