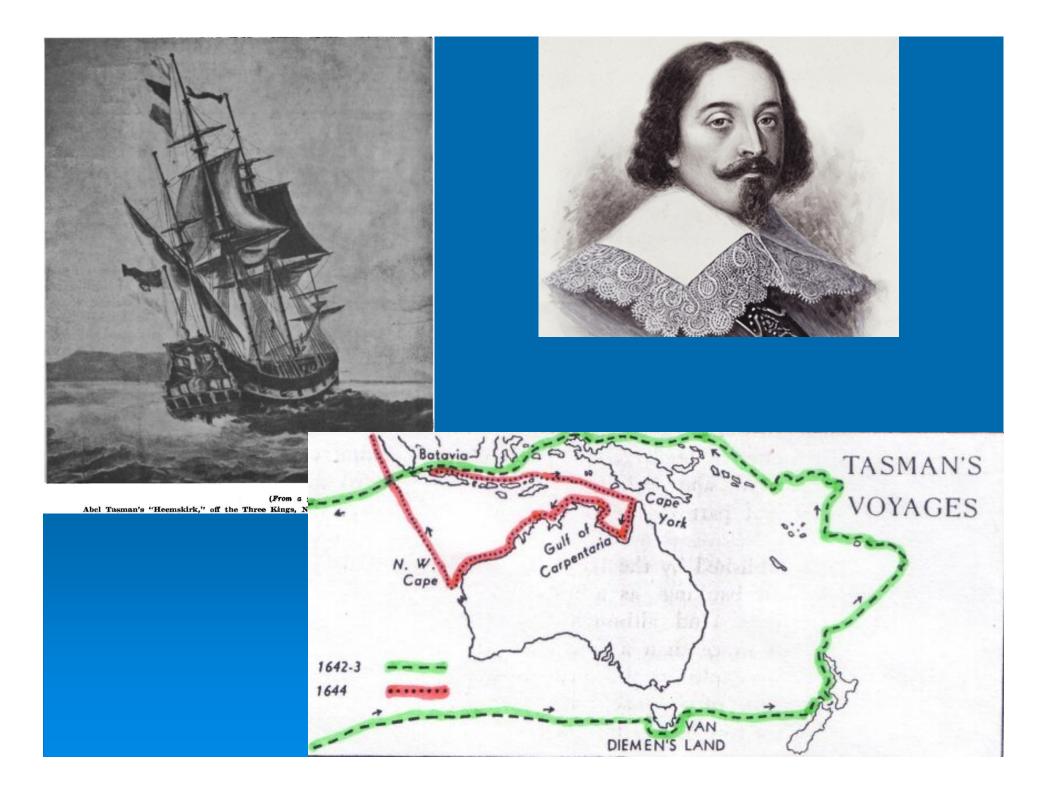

### Search and Rescue in New Zealand

















#### New Zealand today

Population 4,290,347 (July 2011 est.)

Urbanization urban population: 86% of total population (2010) rate of urbanization: 0.9% annual rate of change (2010-15 est.)

Ethnic groups European 56.8%, Asian 8%, Maori 7.4%, Pacific islander 4.6%, mixed 9.7%, other 13.5% (2006 Census)

Languages English (official) 91.2%, Maori (official) 3.9%, Samoan 2.1%, French 1.3%, Hindi 1.1%, Yue 1.1%, Northern Chinese 1%, other 12.9%, New Zealand Sign Language (official)

















- In New Zealand two co-ordinating authorities to initiate a SAR operation:
- New Zealand Police (land and close to shore),
- RCCNZ (Rescue Co-ordination Centre New Zealand) under maritime New Zealand are responsible for emergency locater beacons

# Aoraki/Mt Cook Search & Rescue



Home of New Z