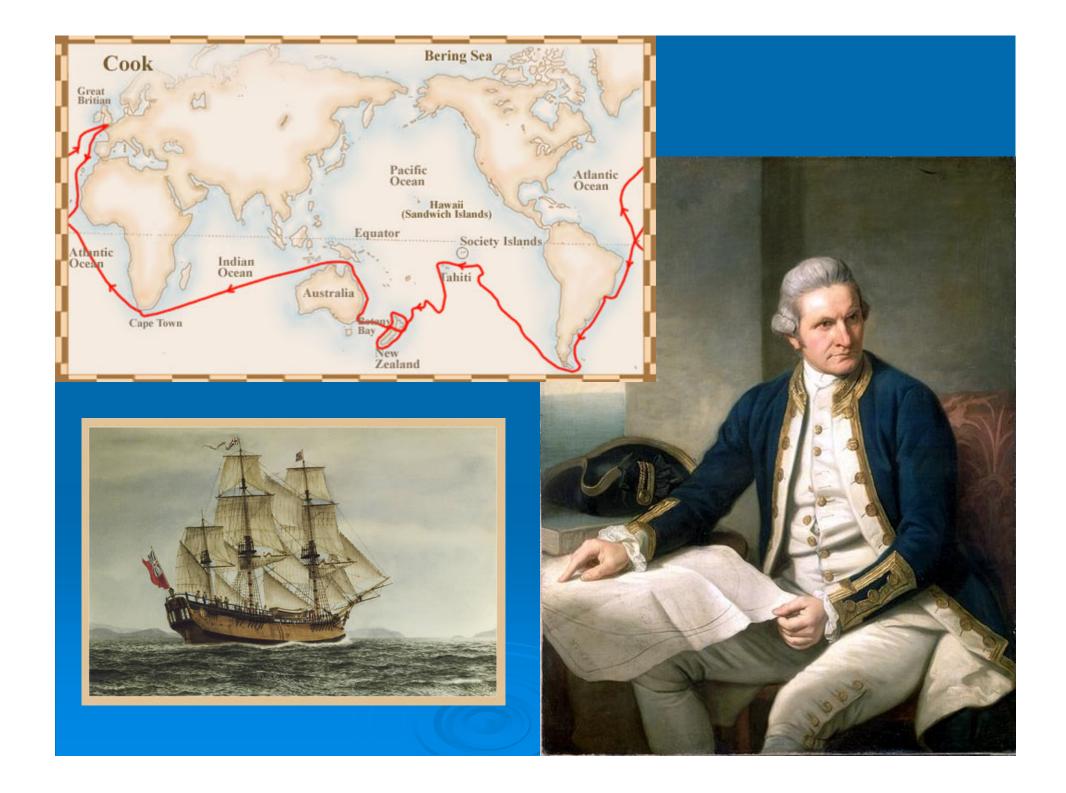

### Search and Rescue in New Zealand

















#### New Zealand today

Population 4,290,347 (July 2011 est.)

Urbanization urban population: 86% of total population (2010) rate of urbanization: 0.9% annual rate of change (2010-15 est.)

Ethnic groups European 56.8%, Asian 8%, Maori 7.4%, Pacific islander 4.6%, mixed 9.7%, other 13.5% (2006 Census)

Languages English (official) 91.2%, Maori (official) 3.9%, Samoan 2.1%, French 1.3%, Hindi 1.1%, Yue 1.1%, Northern Chinese 1%, other 12.9%, New Zealand Sign Language (official)

















- In New Zealand two co-ordinating authorities to initiate a SAR operation:
- New Zealand Police (land and close to shore),
- RCCNZ (Rescue Co-ordination Centre New Zealand) under maritime New Zealand are responsible for emergency locater beacons

# Aoraki/Mt Cook Search & Rescue



Home of New Zea