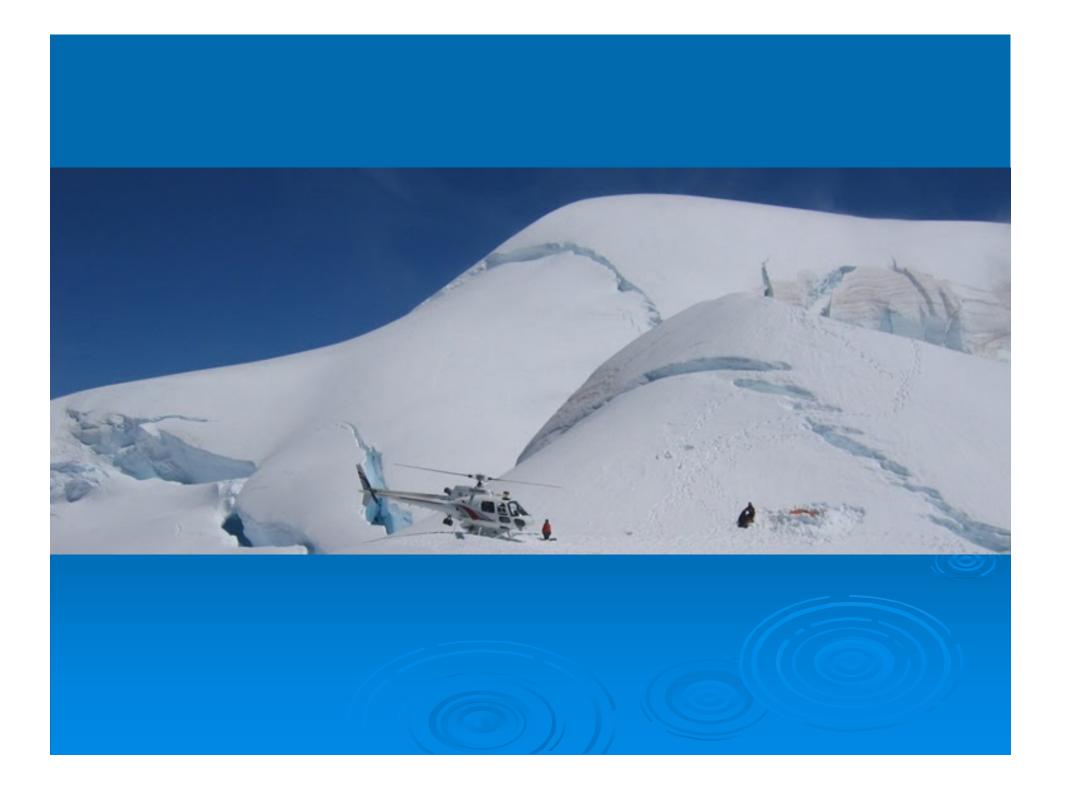

# Nature of Today's Jobs

- Only involve 3-4 rescuers.
- > Typically only last 3-5 hours
- Usually involve helicopters.
- Tend to sit out weather.
- Little or no media attention. Job is usually done by the time they arrive.
- Not often do we do a multiday stretcher carry.

### Heli Training

 Rescue work in this kind of terrain is very demanding requiring specialist skills and also a quick response is essential in order to save lives.