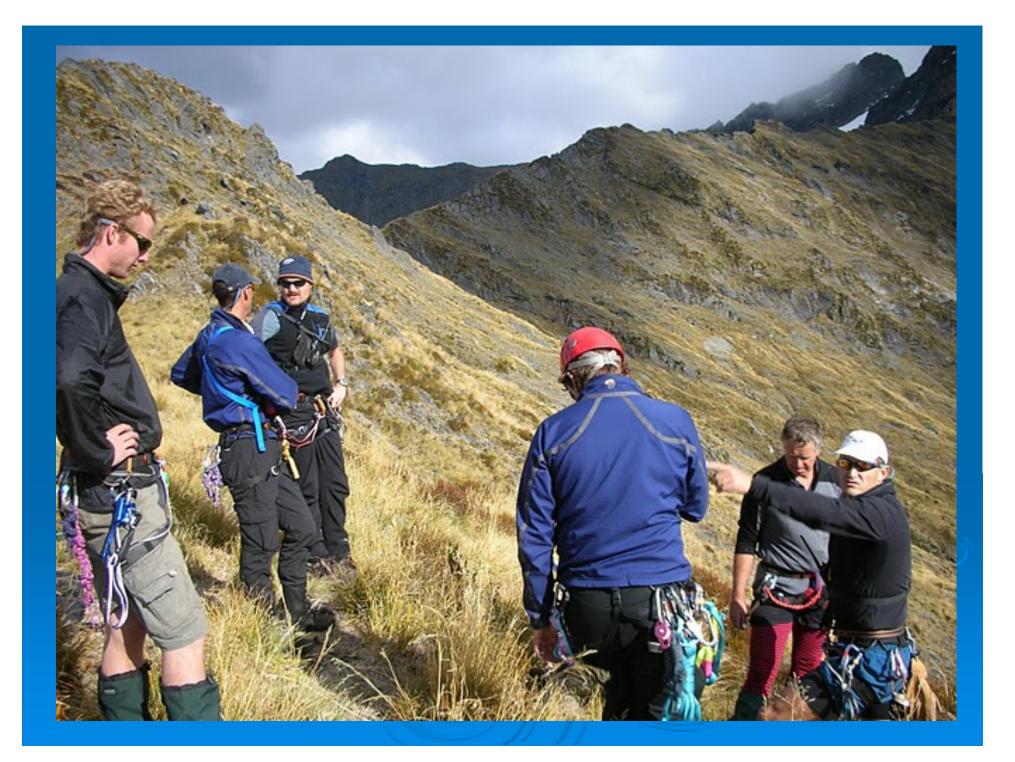

#### SAR at Aoraki/Mt Cook

- SAR is a Police responsibility.
- However Police recognized that team needed to be based in village because of the:
  - High number of incidents in area.
  - The quick response time needed.
  - High and specialist skill level needed.
  - The Police don't have the skill levels <u>and</u> numbers to undertake alpine rescue.

#### **Team Composition**

- Four full time staff as SAR team members.
- Four summer mountaineers over peak period.
- Positions are not 100% SAR work.
- Approx 50% SAR (training/operations)& 50% other DOC work.