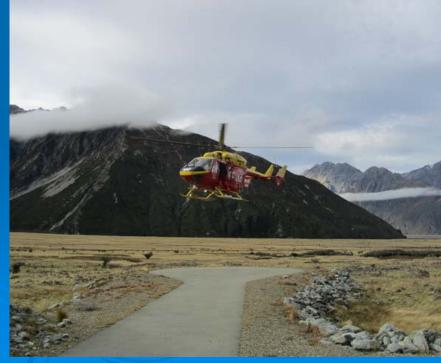

# Nature of Today's Jobs

- Only involve 3-4 rescuers.
- > Typically only last 3-5 hours
- Usually involve helicopters.
- Tend to sit out weather.
- Little or no media attention. Job is usually done by the time they arrive.
- Not often do we do a multiday stretcher carry.

### Heli Training

 Rescue work in this kind of terrain is very demanding requiring specialist skills and also a quick response is essential in order to save lives.