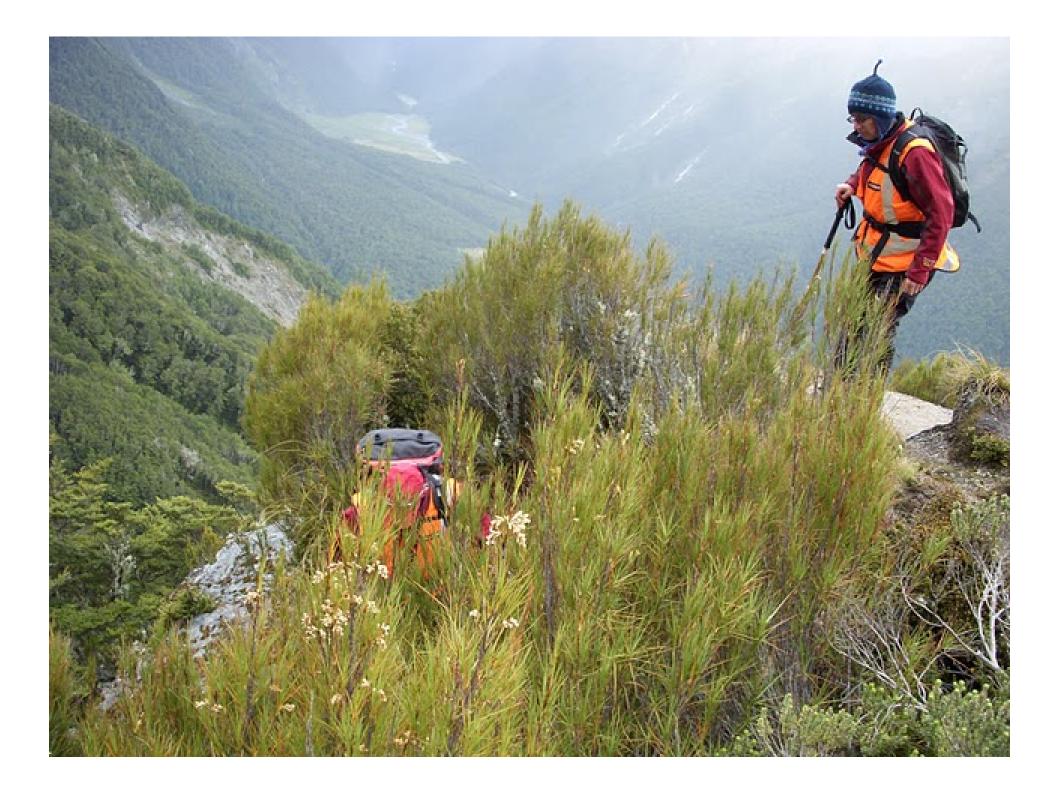

# Nature of Today's Jobs

- Only involve 3-4 rescuers.
- > Typically only last 3-5 hours
- Usually involve helicopters.
- Tend to sit out weather.
- Little or no media attention. Job is usually done by the time they arrive.
- Not often do we do a multiday stretcher carry.

### Heli Training

 Rescue work in this kind of terrain is very demanding requiring specialist skills and also a quick response is essential in order to save lives.