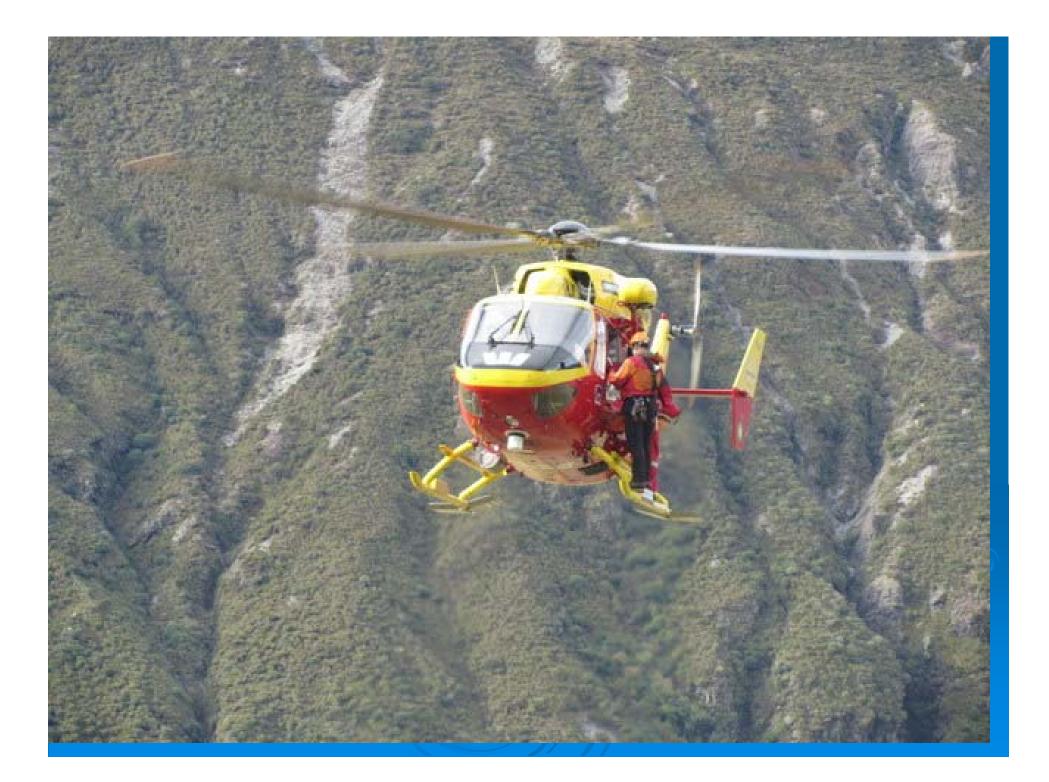

# Nature of Today's Jobs

- Only involve 3-4 rescuers.
- > Typically only last 3-5 hours
- Usually involve helicopters.
- Tend to sit out weather.
- Little or no media attention. Job is usually done by the time they arrive.
- Not often do we do a multiday stretcher carry.

### Heli Training

 Rescue work in this kind of terrain is very demanding requiring specialist skills and also a quick response is essential in order to save lives.