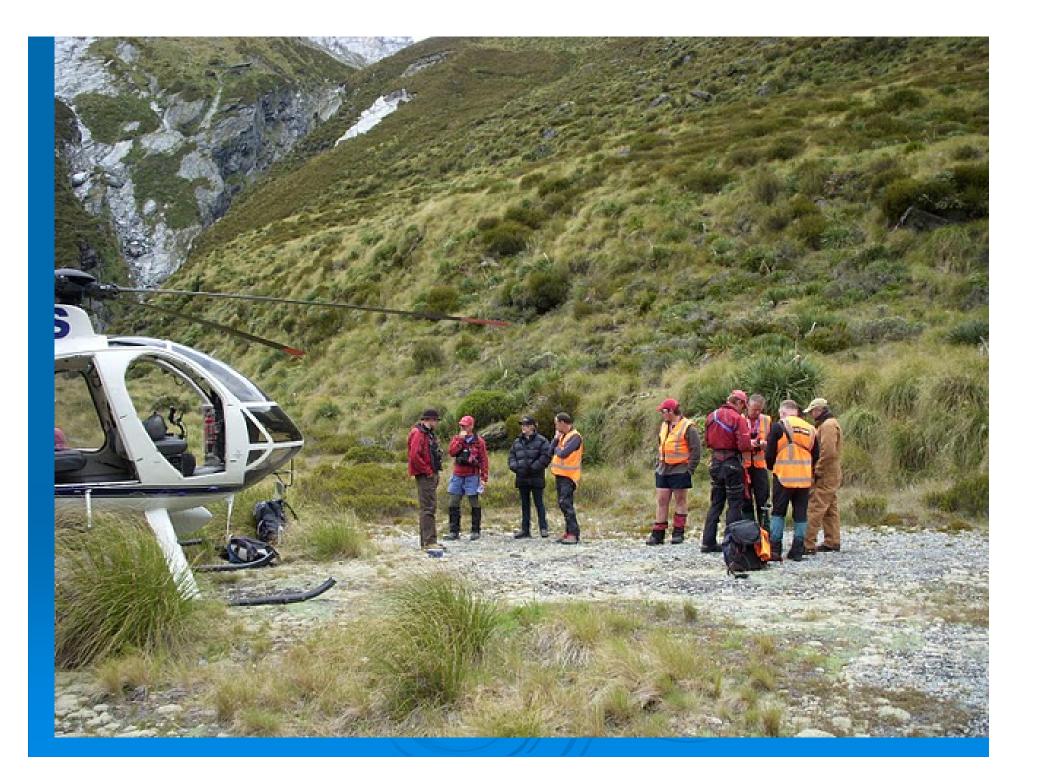

### Heli Training

 Rescue work in this kind of terrain is very demanding requiring specialist skills and also a quick response is essential in order to save lives.

- > This photo taken on clay 3 of 5.
- > Drop bag contained radio, food, clothing, cookers etc. but they did not find it...
- > The following day the village received over 200mm rain = 2 m snow on site and 100km winds.
- > During the storm the climbers lost their tent and belongings.