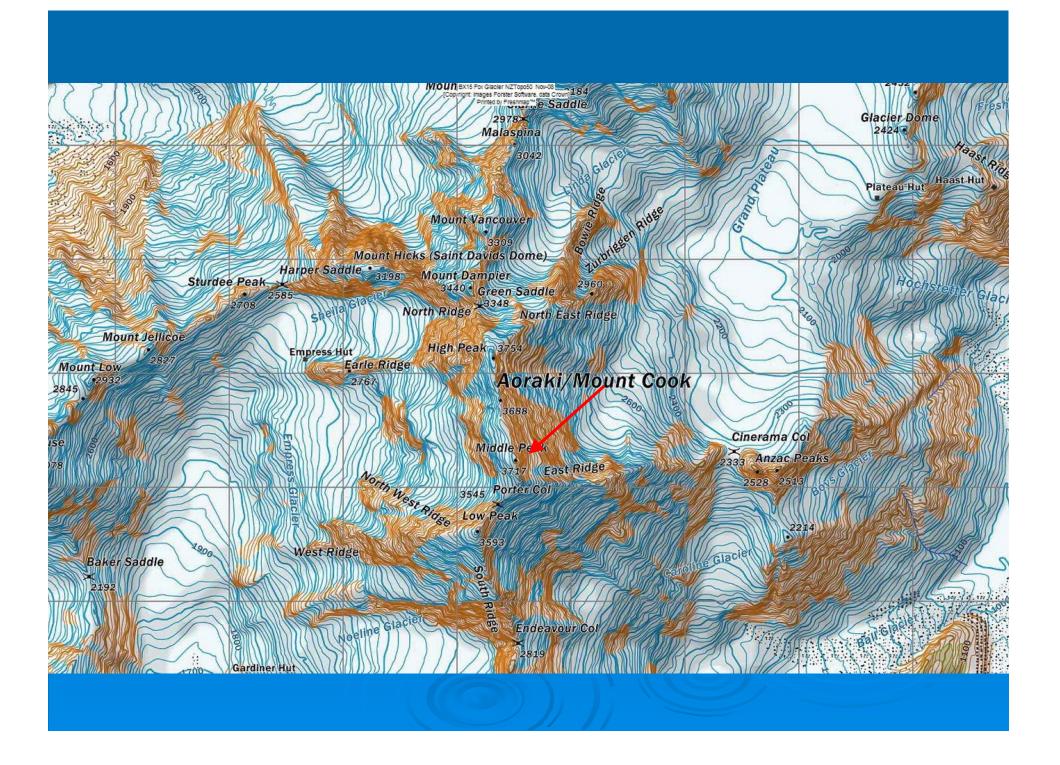

# Aoraki/Mt Cook Search & Rescue

Home of New Zealand's highes peak Aoraki/Mount Cook 3754m.

70,728 hectares in area

25 summits over 3000m.

18 mountain huts, with 8,000 bed nights each season.  Aoraki/Mount Cook National Park is a magnet within Australasia for high alpine climbing

 attracts both international and New Zealand climbers.

• except for the low elevation (Aoraki Mount Cook is only 3754m) This region of the Southern Alps has all the characteristics of major mountain ranges around the world e.g. the Himalayas.