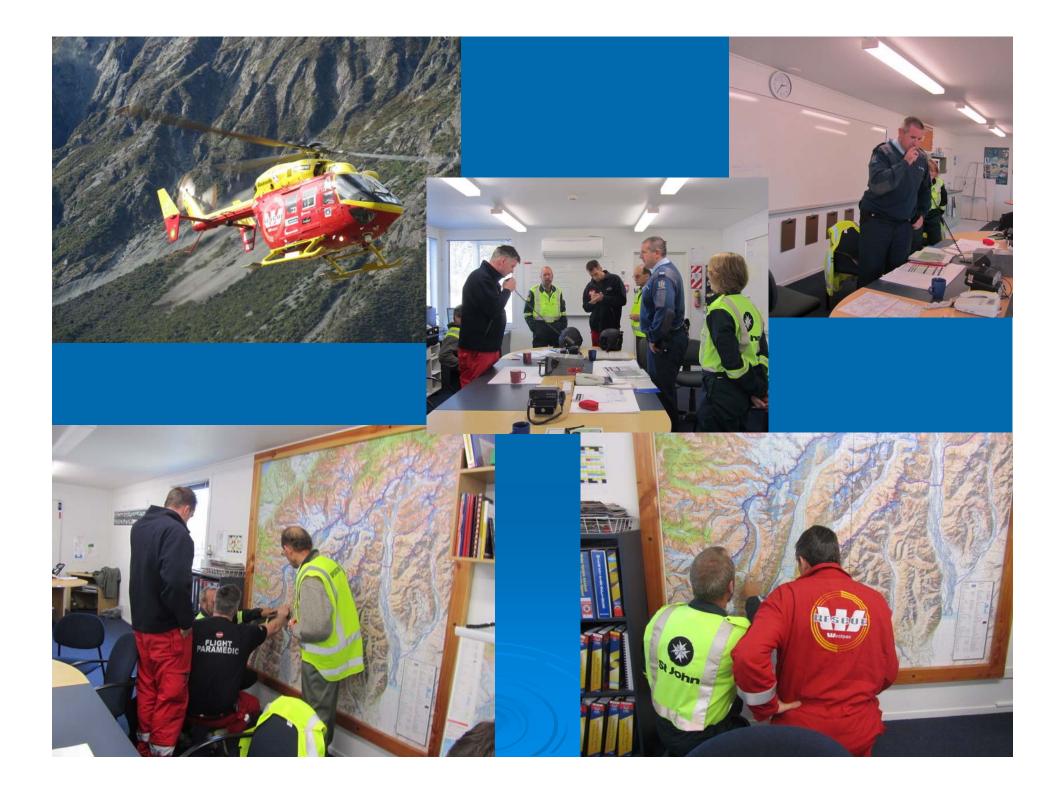

# What happens at the ES Operations Room

- Key Incident management positions are filled using the CIMS structure
- Incident Controller
- Operations Manager
- Planning/Intelligence Manager
- Logistics Manager
- Log scribe

Positions filled based on principle of "best person for the job"

Rescue Plan I IF party is on hower part of Settion Raise (A) = Secure fifty in the charter Machine - 40 Team Houser (B) - L. Hower load.

2) IF STROP Rescue is Recoursed - RO HAT STADE CAPADIO.

3) -> 13:45 -> Investigations site, my need rade stead Ressure Westpace on Route To Mt. Cook

# Vision <td

- Duty Officer contacts all the huts each night and keeps track of climbers.
- Duty Officer had a 'gut feeling' about the climbers even though they were not overdue.