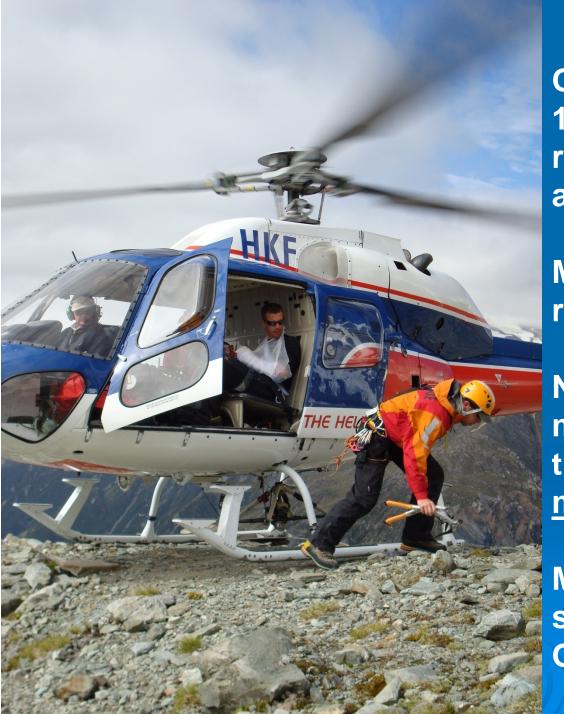

#### SAR at Aoraki/Mt Cook

- SAR is a Police responsibility.
- However Police recognized that team needed to be based in village because of the:
  - High number of incidents in area.
  - The quick response time needed.
  - High and specialist skill level needed.
  - The Police don't have the skill levels <u>and</u> numbers to undertake alpine rescue.

# Nature of Today's Jobs

- Only involve 3-4 rescuers.
- > Typically only last 3-5 hours
- Usually involve helicopters.
- Tend to sit out weather.
- Little or no media attention. Job is usually done by the time they arrive.
- Not often do we do a multiday stretcher carry.

### Heli Training

 Rescue work in this kind of terrain is very demanding requiring specialist skills and also a quick response is essential in order to save lives.