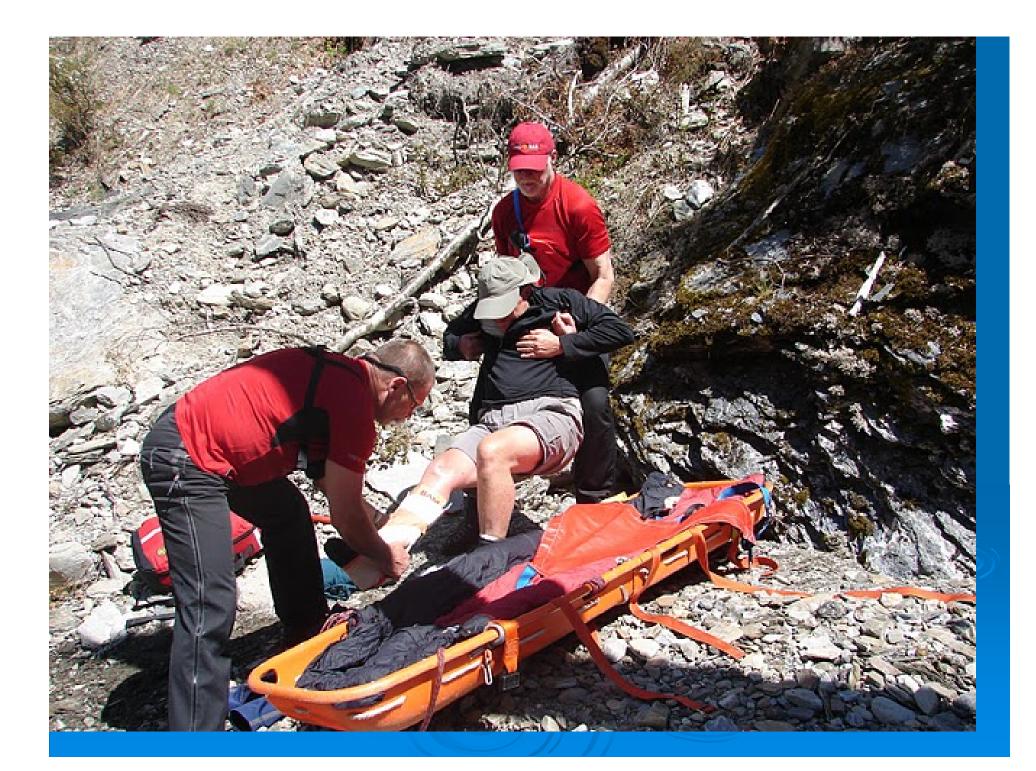

# Nature of Today's Jobs

- Only involve 3-4 rescuers.
- > Typically only last 3-5 hours
- Usually involve helicopters.
- Tend to sit out weather.
- Little or no media attention. Job is usually done by the time they arrive.
- Not often do we do a multiday stretcher carry.