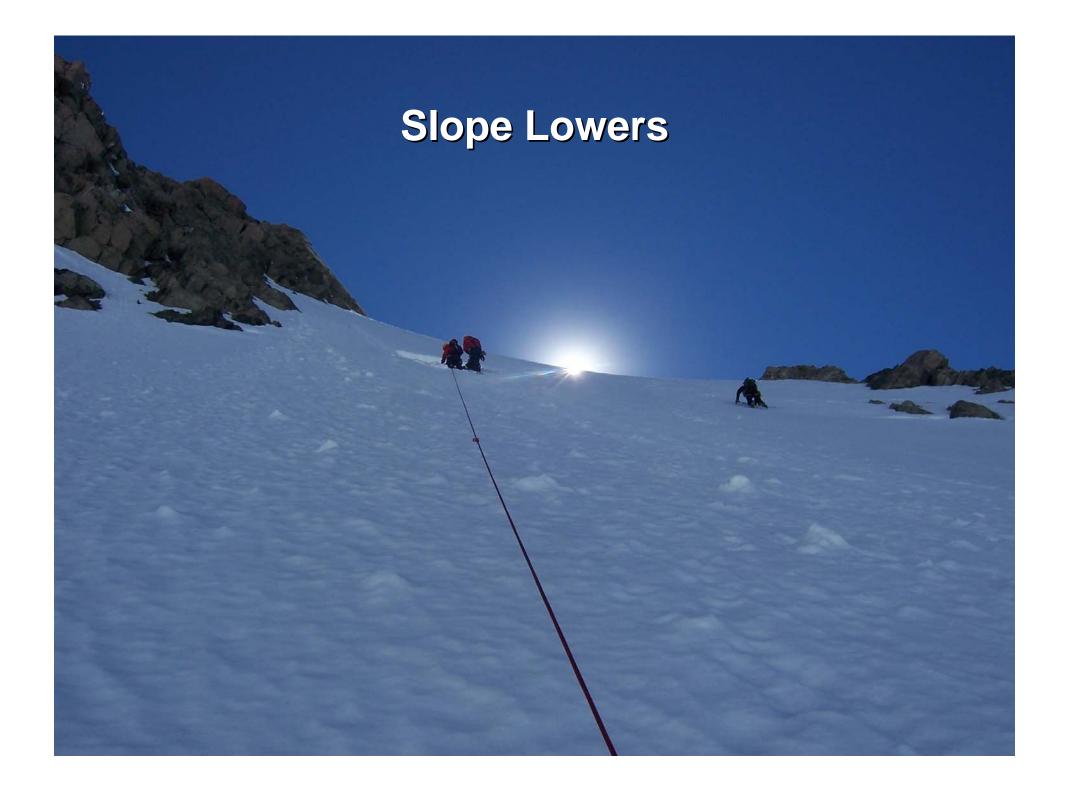

# Nature of Today's Jobs

- Only involve 3-4 rescuers.
- > Typically only last 3-5 hours
- Usually involve helicopters.
- Tend to sit out weather.
- Little or no media attention. Job is usually done by the time they arrive.
- Not often do we do a multiday stretcher carry.