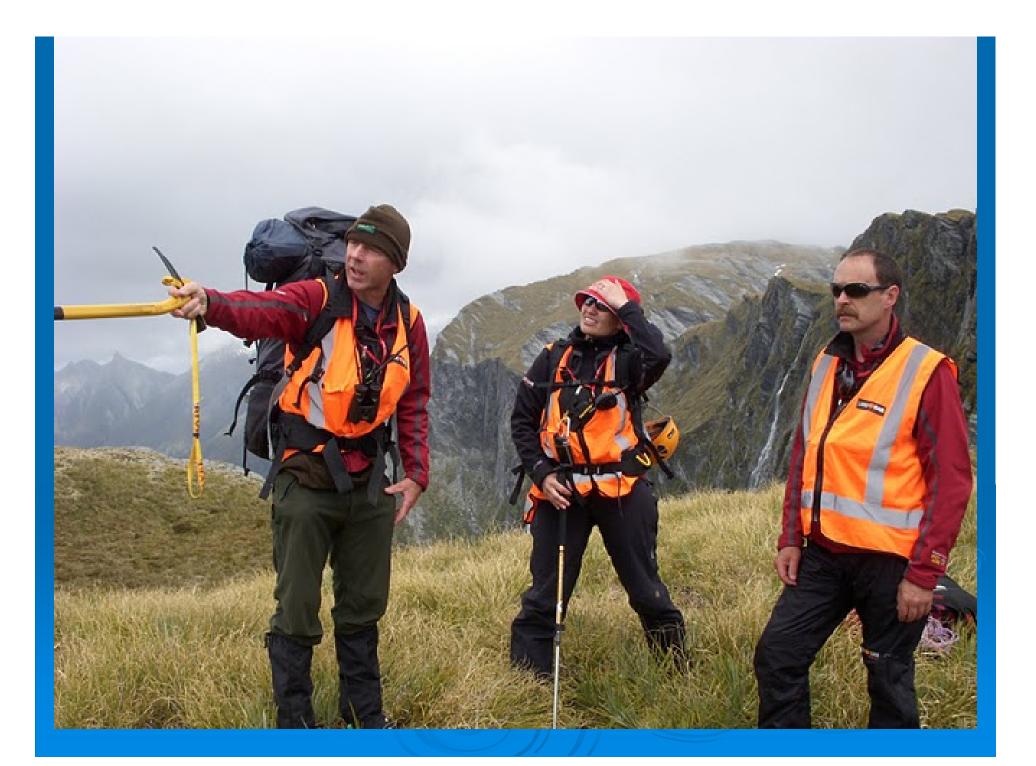

Options: a Hover i drop off two rescuers. Lest to staging area. Then strop up with one - back is patient Then strop up with one - back in 2nd patient Strop up empty-back with 2 rescuers + Hip B. Stranght strop-2 people Prep patients As above. up-BK - Winch 2 people down -Prep patients As above . - Stage to Gardner Hut. 3 BK vs Strop-Devithcom dask BK. - 58 Carl. Cellphone of duty pilot to telk to Dave W. D Wanaka SAR- Clinton Bryan Dame to brief them Brief them on site - Think to Denis. 3)

0 2 on strop 2 al stagling area on medical Sev the good Teams: 20P4 If go on drop bag flight, try and determine Needs not resources in right places. Needs monagement done well. Discussion on medical care. Adv. paramed. cail do any more for Prostlade hyporthermia than most people. Plan: Need to be here @ 0500 3/2/08. I Feam × to -> drop bag estrop + 2 Machines. FRAM 4 RN + drop/strop fond 18 drop bags 2+ drop 15 strop team 3 -> LZ - prep + strop in Team + drop bags Dave Timy Steen Marcus - 2 @ LZ - Kanen Brop bags - Marcus - 2 @ LZ - Kanen Marcus marcus Hobbie, Richie, Kater @ LZ -stand prop 12 - Koven, Dave Richie, Jane Strop-Tinny, Hobbiette) + Marcus if need