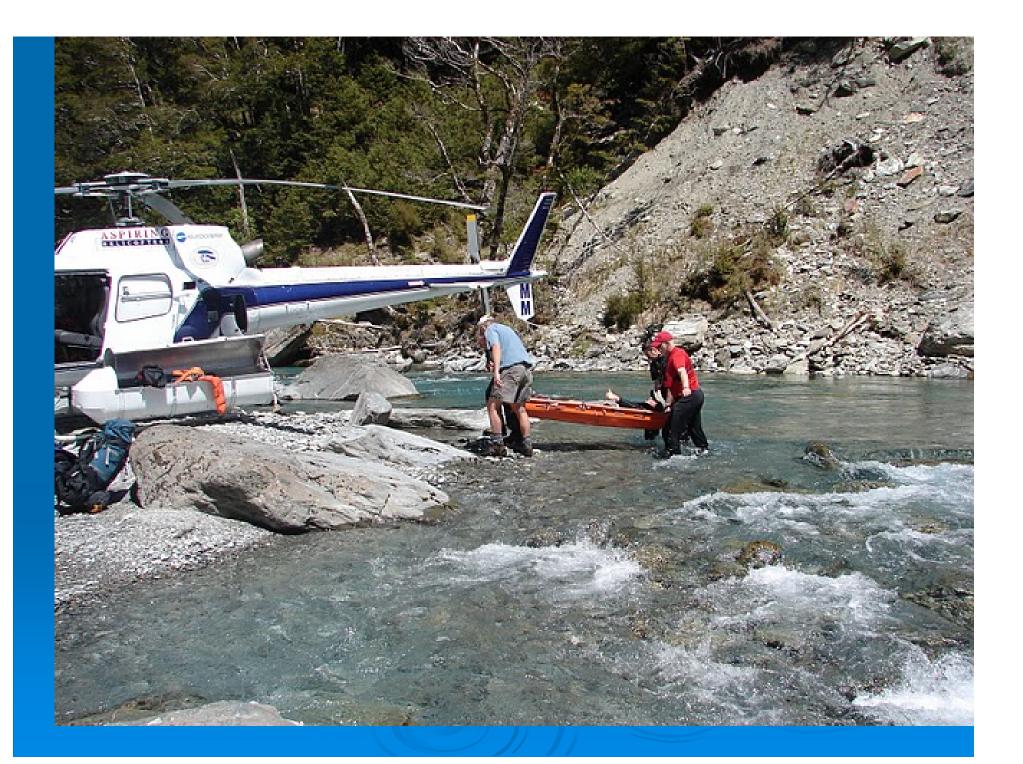

# Nature of Today's Jobs

- Only involve 3-4 rescuers.
- > Typically only last 3-5 hours
- Usually involve helicopters.
- Tend to sit out weather.
- Little or no media attention. Job is usually done by the time they arrive.
- Not often do we do a multiday stretcher carry.