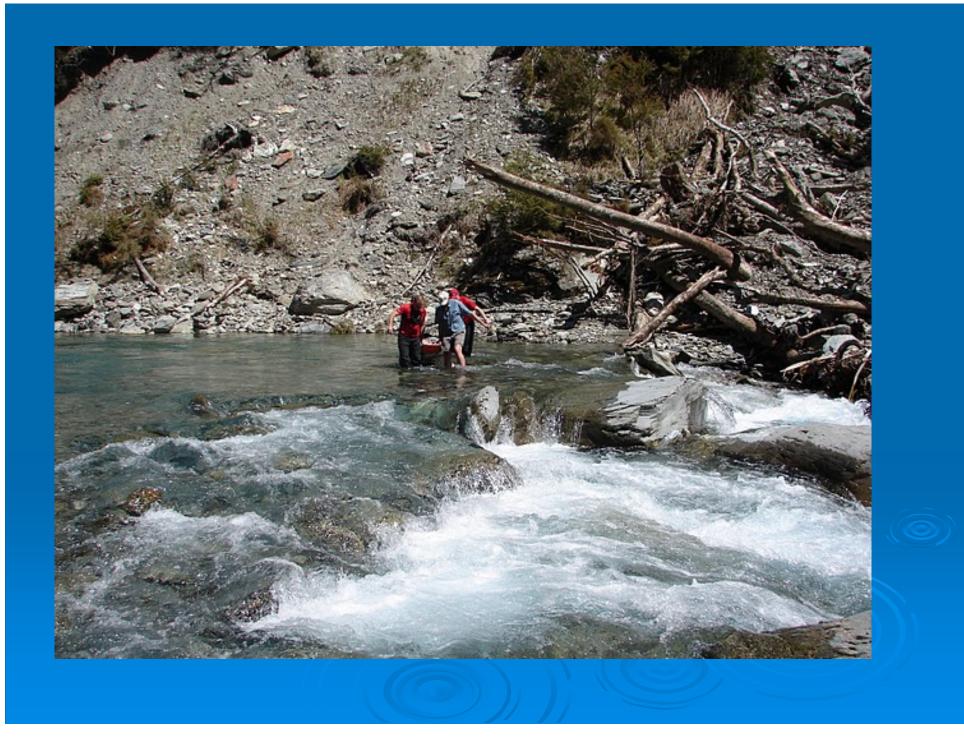

# Nature of Today's Jobs

- Only involve 3-4 rescuers.
- > Typically only last 3-5 hours
- Usually involve helicopters.
- Tend to sit out weather.
- Little or no media attention. Job is usually done by the time they arrive.
- Not often do we do a multiday stretcher carry.