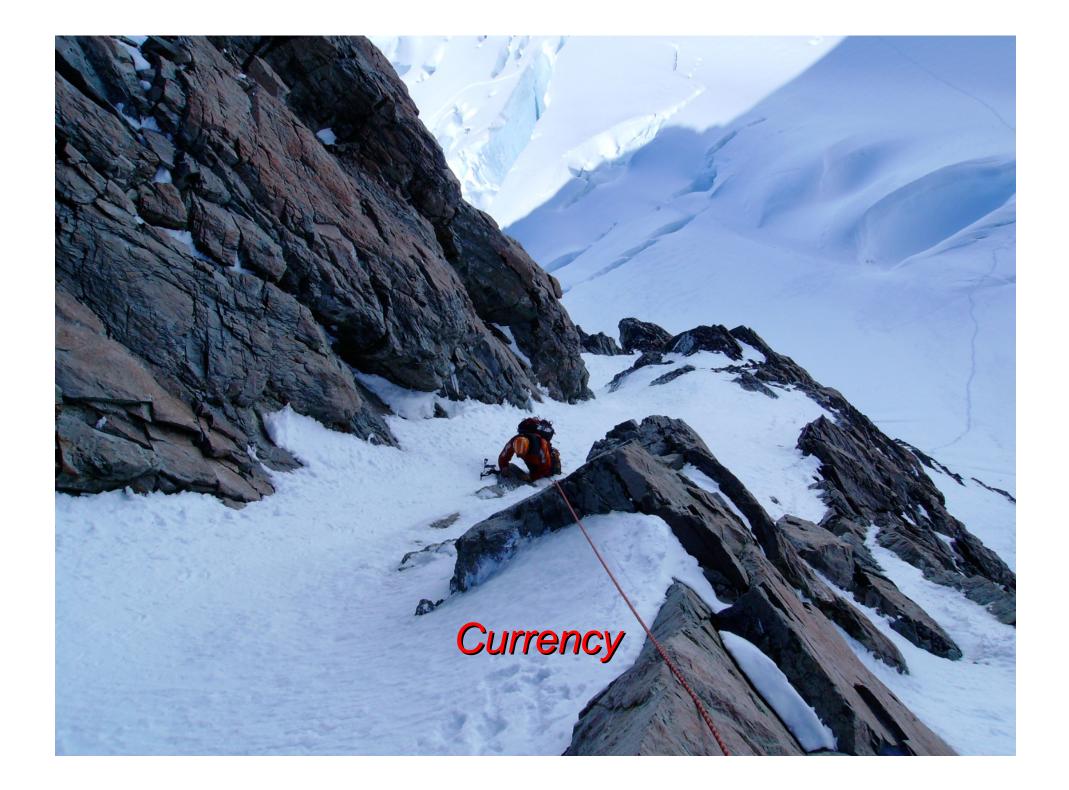

Majority are alpine related.

Nature of terrain means a majority of the time it's either minor or major.

Mainly occur in the summer season – Oct/March.

#### SAR at Aoraki/Mt Cook

- SAR is a Police responsibility.
- However Police recognized that team needed to be based in village because of the:
  - High number of incidents in area.
  - The quick response time needed.
  - High and specialist skill level needed.
  - The Police don't have the skill levels <u>and</u> numbers to undertake alpine rescue.