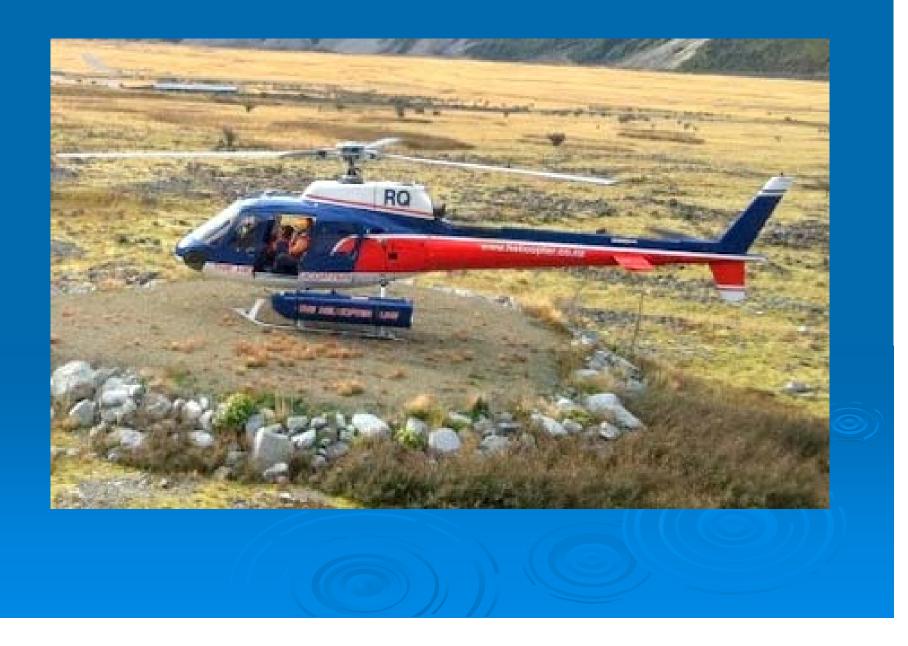

# Nature of Today's Jobs

- Only involve 3-4 rescuers.
- > Typically only last 3-5 hours
- Usually involve helicopters.
- Tend to sit out weather.
- Little or no media attention. Job is usually done by the time they arrive.
- Not often do we do a multiday stretcher carry.