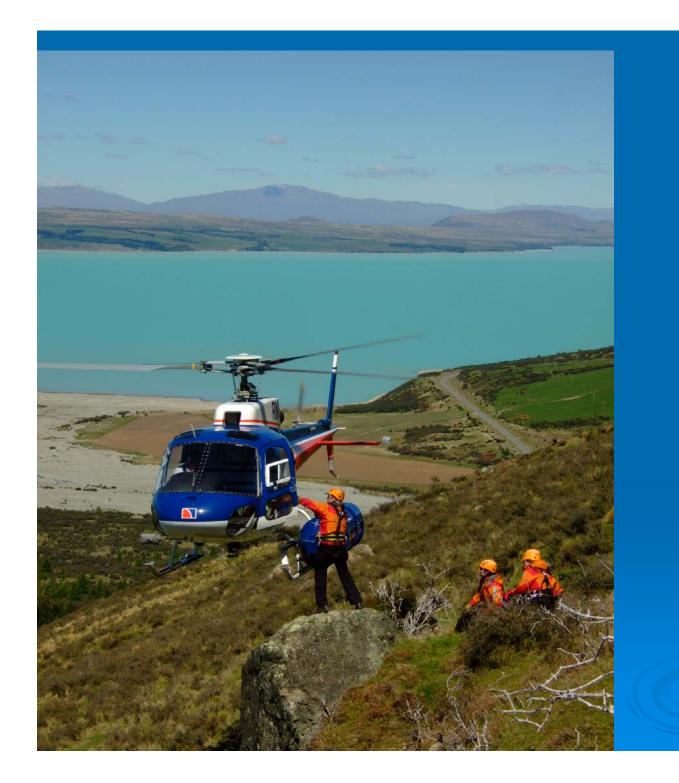

# Nature of Today's Jobs

- Only involve 3-4 rescuers.
- > Typically only last 3-5 hours
- Usually involve helicopters.
- Tend to sit out weather.
- Little or no media attention. Job is usually done by the time they arrive.
- Not often do we do a multiday stretcher carry.

### Heli Training

 Rescue work in this kind of terrain is very demanding requiring specialist skills and also a quick response is essential in order to save lives.