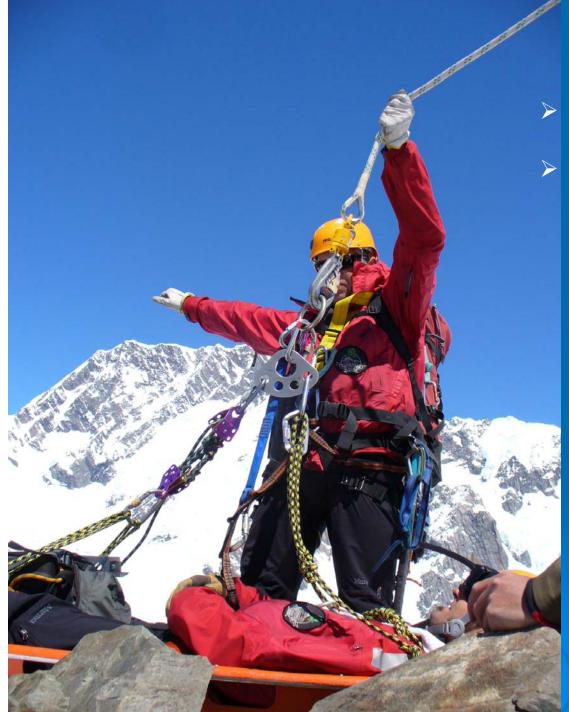

, with 8,000 bed nights each season.  Aoraki/Mount Cook National Park is a magnet within Australasia for high alpine climbing

 attracts both international and New Zealand climbers.

• except for the low elevation (Aoraki Mount Cook is only 3754m) This region of the Southern Alps has all the characteristics of major mountain ranges around the world e.g. the Himalayas.



First recorded climbing deaths in the area – 1914.

Approximately 226 deaths in the park.

Approximately 3-5 fatalities per year.

64 people in the park that are still missing or unrecovered.



On average there are 15-25 incidents that require SAR assistance each year.

Majority are alpine related.

Nature of terrain means a majority of the time it's either minor or major.

Mainly occur in the summer season – Oct/March.



#### SAR at Aoraki/Mt Cook

- SAR is a Police responsibility.
- However Police recognized that team needed to be based in village because of the:
  - High number of incidents in area.
  - The quick response time needed.
  - High and specialist skill level needed.
  - The Police don't have the skill levels <u>and</u> numbers to undertake alpine rescue.





#### **Team Composition**

- Four full time staff as SAR team members.
- Four summer mountaineers over peak period.
- Positions are not 100% SAR work.
- Approx 50% SAR (training/operations)& 50% other DOC work.

# Nature of Today's Jobs



- Only involve 3-4 rescuers.
- > Typically only last 3-5 hours
- Usually involve helicopters.
- Tend to sit out weather.
- Little or no media attention. Job is usually done by the time they arrive.
-