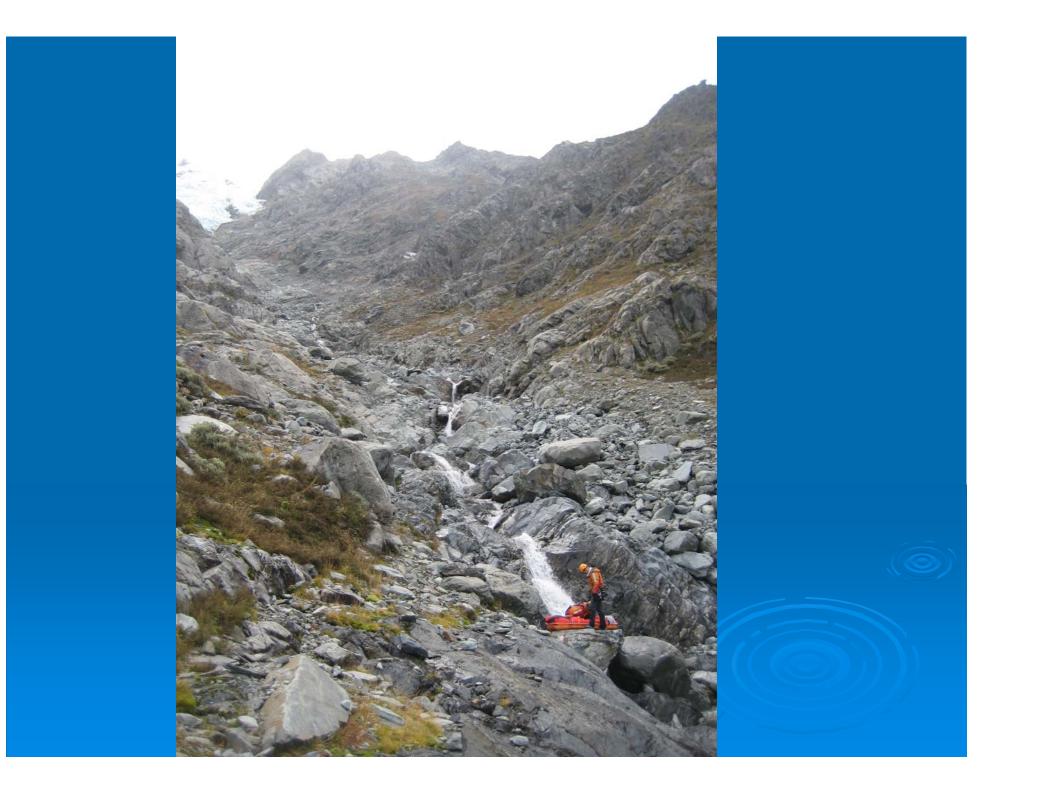

### Heli Training

 Rescue work in this kind of terrain is very demanding requiring specialist skills and also a quick response is essential in order to save lives.