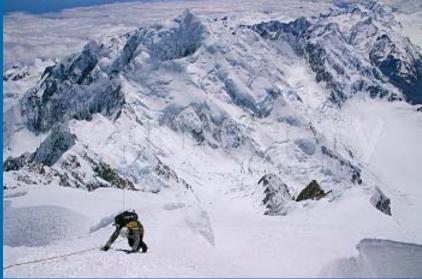

#### **Crevasse Rescue**

### Heli Training

 Rescue work in this kind of terrain is very demanding requiring specialist skills and also a quick response is essential in order to save lives.