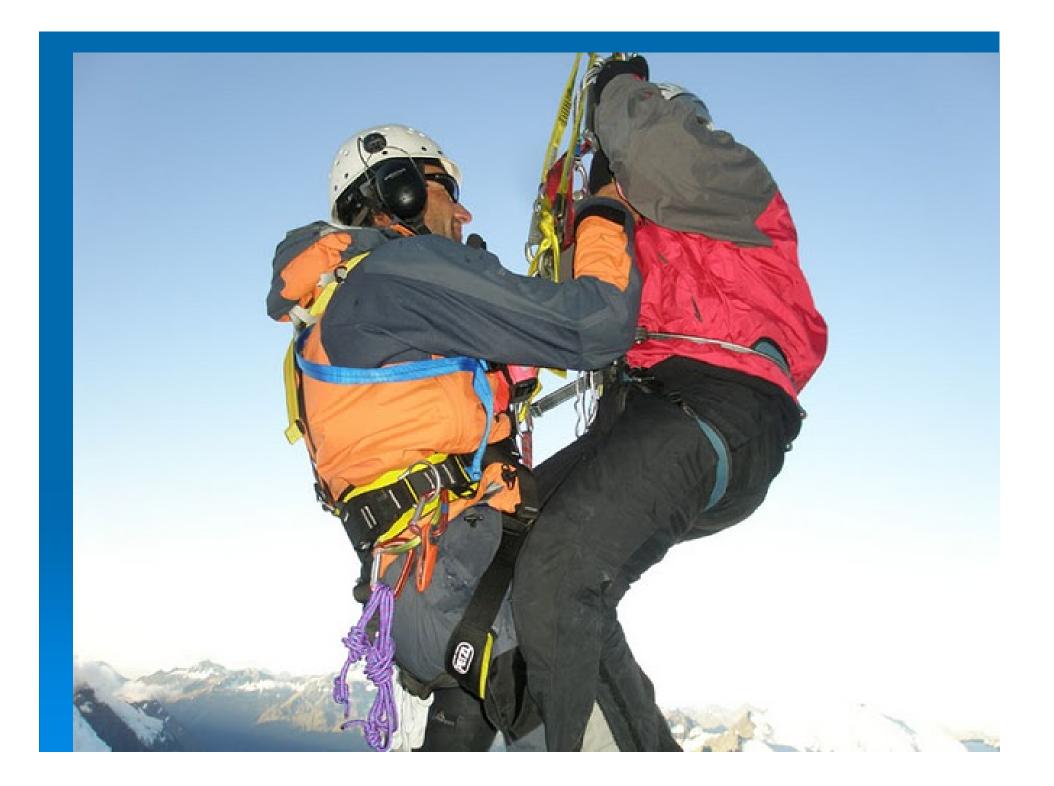

#### **Crevasse Rescue**

### Heli Training

 Rescue work in this kind of terrain is very demanding requiring specialist skills and also a quick response is essential in order to save lives.