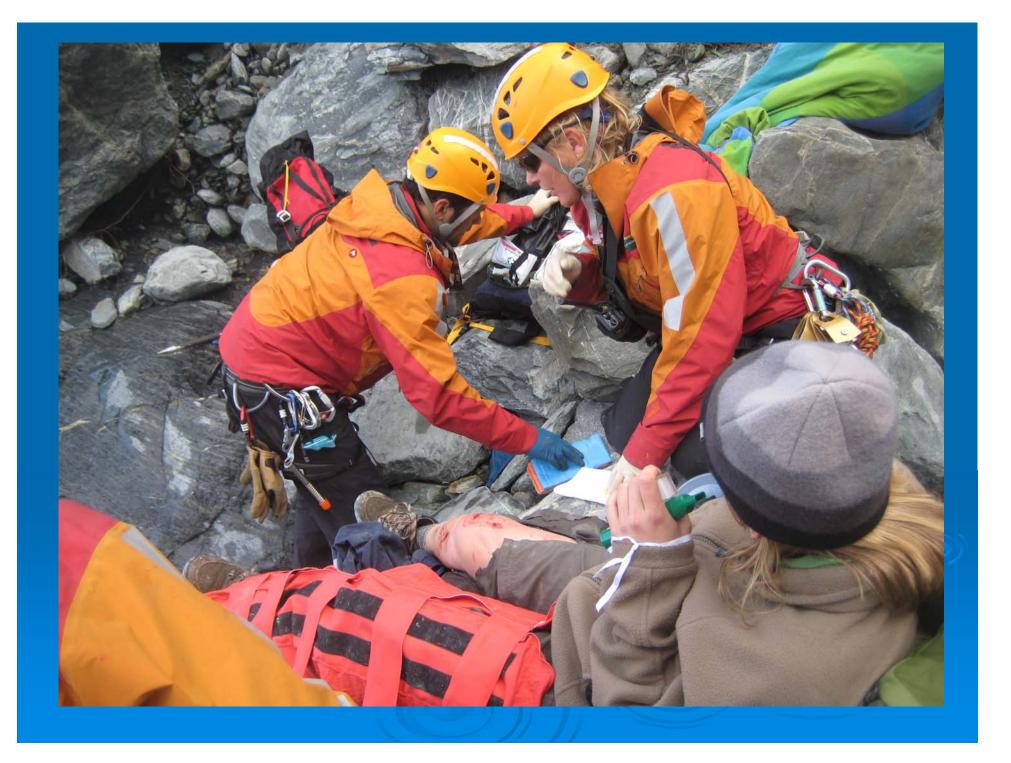

- For a rescue (known location/known patient/s) the most important information
- once the rescue team is on sitethe patient/s condition to enable the activation of advanced paramedic backup e.g. from the Westpac Helicopter

- Temperature at time of rescue was –21°C
- Nara used a a ballpoint pen and helmet to dig hole.
- Hideaki Nara escaped with just minor frostbite.
- Kiyoshi Ikenouchi died just hours before Nara was rescued
- SAR team returned about 10 mins later to rescue Kiyoshi.