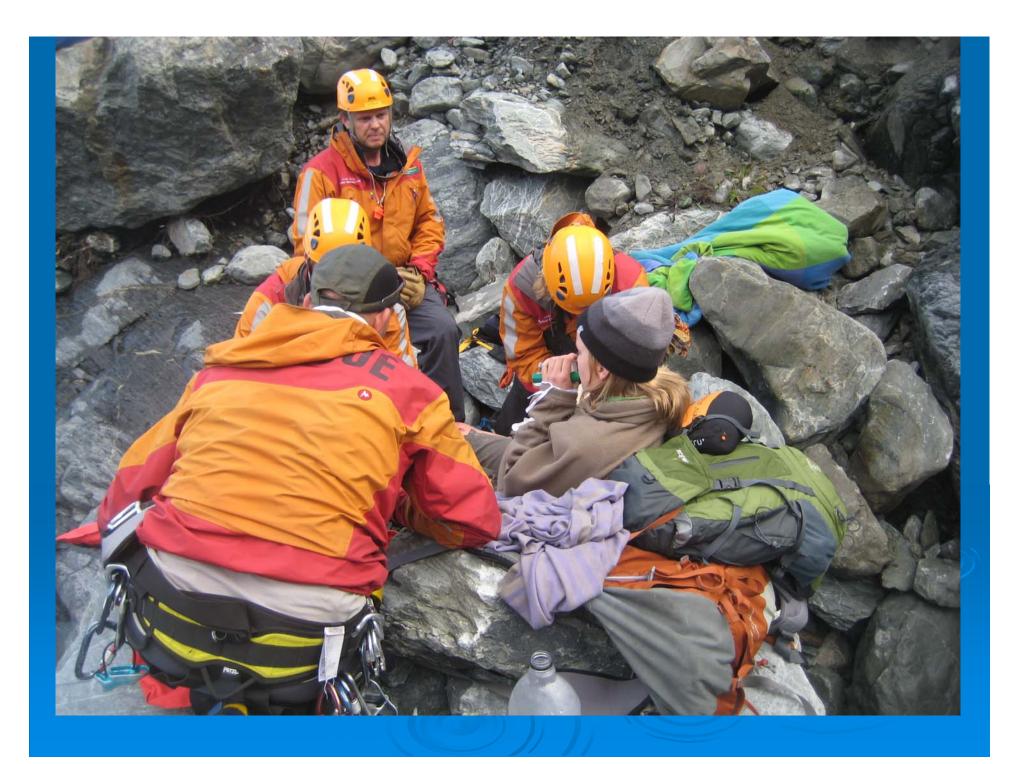

0 2 on strop 2 al stagling area on medical Sev the good Teams: 20P4 If go on drop bag flight, try and determine Needs not resources in right places. Needs monagement done well. Discussion on medical care. Adv. paramed. cail do any more for Prostlade hyporthermia than most people. Plan: Need to be here @ 0500 3/2/08. I Feam × to -> drop bag estrop + 2 Machines. FRAM 4 RN + drop/strop fond 18 drop bags 2+ drop 15 strop team 3 -> LZ - prep + strop in Team + drop bags Dave Timy Steen Marcus - 2 @ LZ - Kanen Brop bags - Marcus - 2 @ LZ - Kanen Marcus marcus Hobbie, Richie, Kater @ LZ -stand prop 12 - Koven, Dave Richie, Jane Strop-Tinny, Hobbiette) + Marcus if need