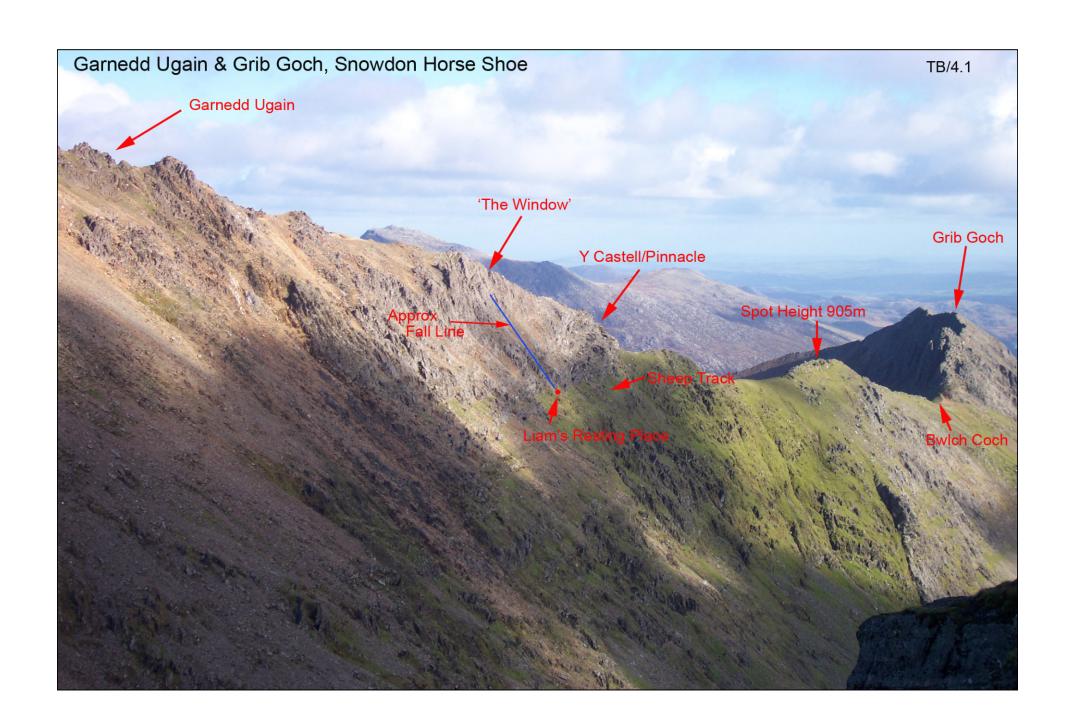

## Marwolaethau Mynyddoedd Eryri 2000 - 2005 / Mountain fatalities Snowdonia 2000 - 2005

Graddfa / Scale 1:184683

Are you properly clothed and equipped?

Do you know the weather forecast?

Have you the mountain skills you need?