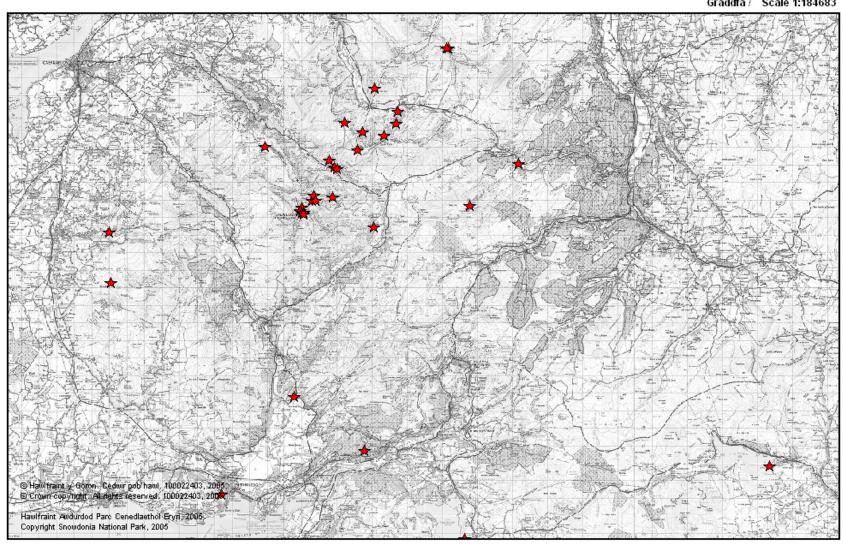

## Marwolaethau Mynyddoedd Eryri 2000 - 2005 / Mountain fatalities Snowdonia 2000 - 2005

Graddfa / Scale 1:184683

Are you properly clothed and equipped?

Do you know the weather forecast?

Have you the mountain skills you need?