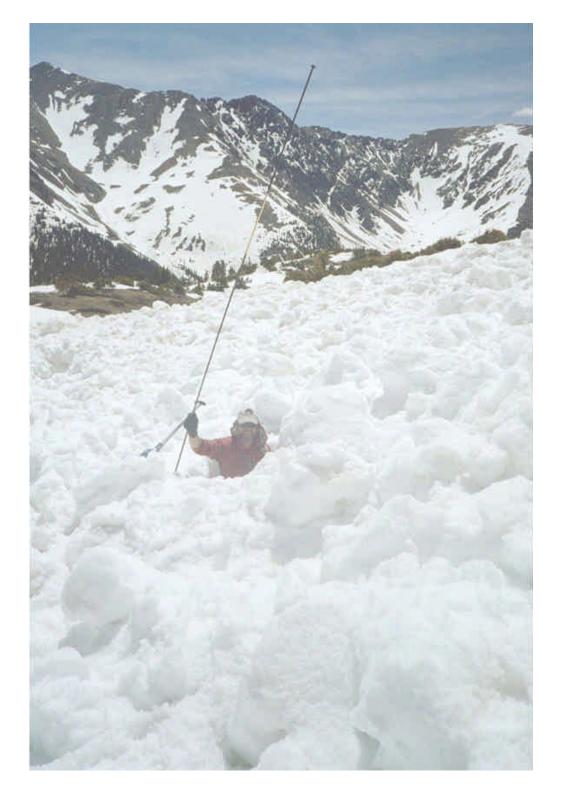

Data: CAIC

Mean Burial Depth Recreationists: 1.16 m

n = 592 Data: CAIC

How Much Snow To Remove

1 m burial

 $^{\sim}$  3 m<sup>3</sup>

(900+ kg or

1-1.5 tons)

Equivalent of a 30 m sidewalk covered by 30 cm of new snow.

Body Position

Prone (face down) 45%

Supine (face up) 26%

Vertical (sitting/standing) 16%

Side 13%

n = 235 Data: CAIC