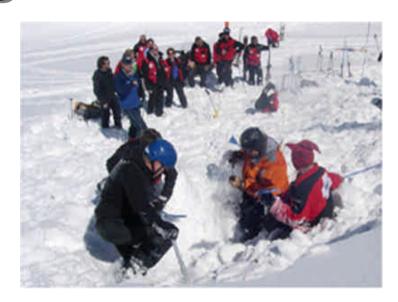

# **Anecdotal Reports - Problems**

- "Free" digging at probe.
- Cone-shaped hole.
- Difficult to clear snow.
- Snow falling back on top of victim.
- Nearly impossible to treat or roll victim.

• German Alpine Club (Semmel, et al., 2005)

Form a line or triangle downhill of the probe to remove snow.

Bild 22: Am idealsten wird in einer Dreiergruppe gegraben. Die Retter organisieren sich und

Trampling victim's air space:

Strictly **Verboten!** 

Canadian Methods – various publications

Downhill start

Chopping blocks in hard snow; avoid prying

Willy Pfisterer (Parks Canada, Ret.)
 Terraces downhill of probe.
 ("Oral history")

Colin Zacharias, ACMG
 Terraces around probe.