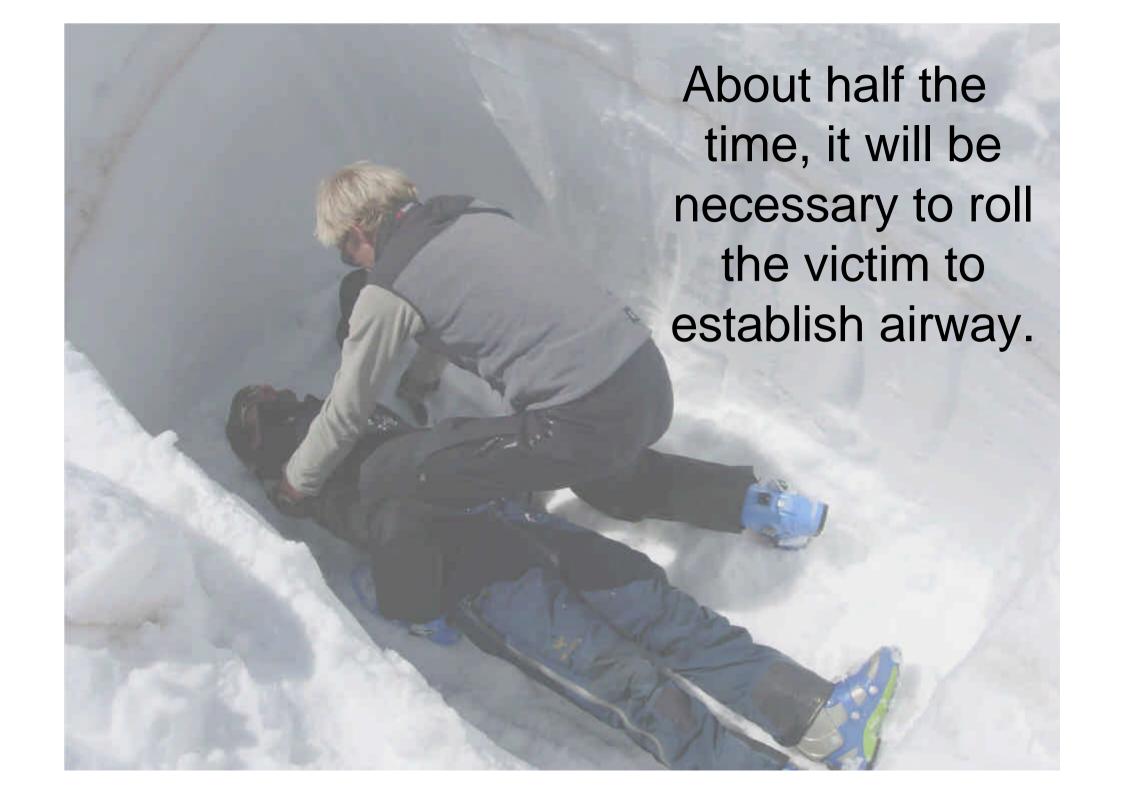

# **Anecdotal Reports - Problems**

- "Free" digging at probe.
- Cone-shaped hole.
- Difficult to clear snow.
- Snow falling back on top of victim.
- Nearly impossible to treat or roll victim.

### Methods

- Burial depths: 1–1.5 meters.
- Identical shovels.
- Rescuer(s) had to completely uncover "victim" and roll "victim" on to back.