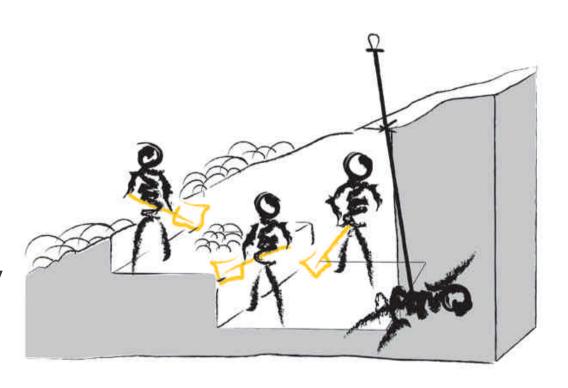

### 3+ Shovelers

- primary shovelers (2 side by side) at probe
- secondary shovelers at 1.5x burial depth downhill
- once necessary to clear snow downhill, secondary shovelers move out and ready for emergency care

# Deep Burials (>2 m)

Deep burials (>2 m)

 use terraces and secondary shovelers to clear snow