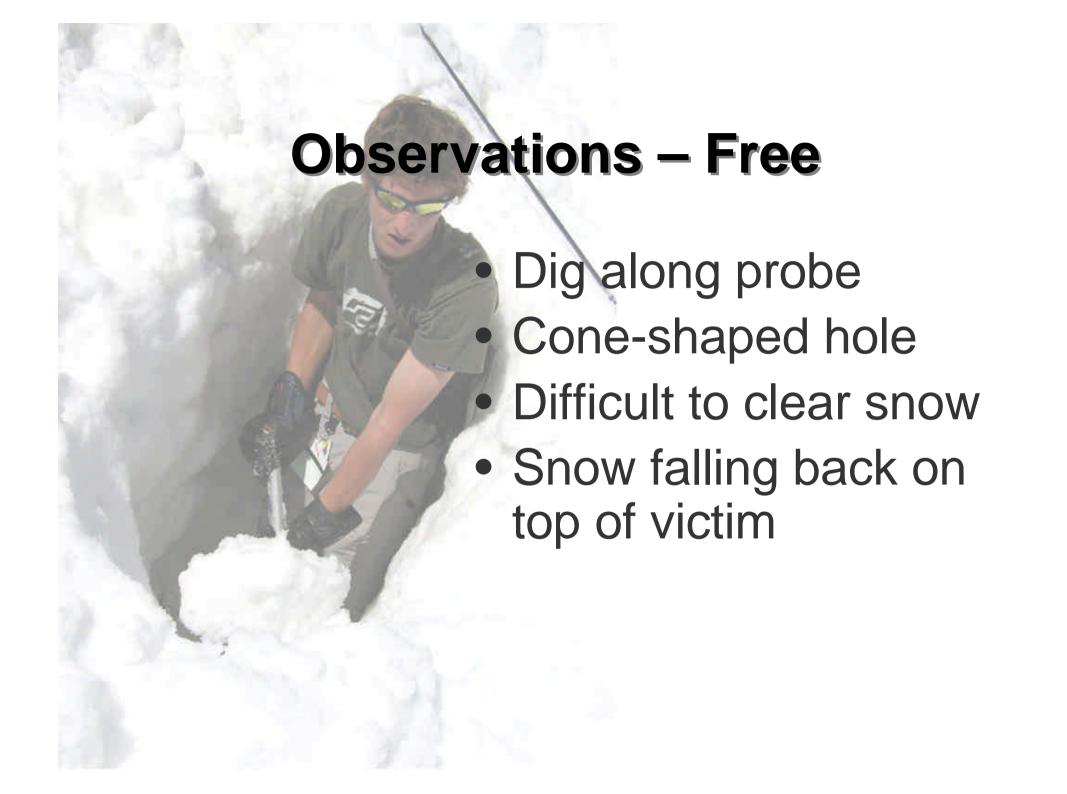

# **Anecdotal Reports - Problems**

- "Free" digging at probe.
- Cone-shaped hole.
- Difficult to clear snow.
- Snow falling back on top of victim.
- Nearly impossible to treat or roll victim.