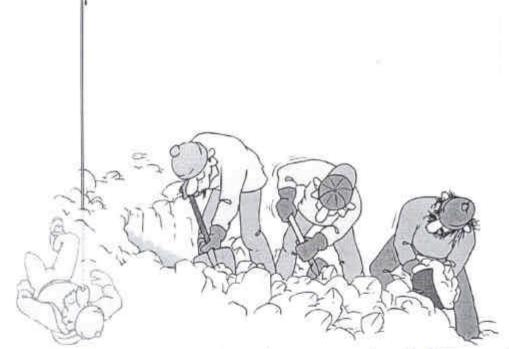

• German Alpine Club (Semmel, et al., 2005)

Form a line or triangle downhill of the probe to remove snow.

Bild 22: Am idealsten wird in einer Dreiergruppe gegraben. Die Retter organisieren sich und

Trampling victim's air space:

# **Anecdotal Reports - Problems**

- "Free" digging at probe.
- Cone-shaped hole.
- Difficult to clear snow.
- Snow falling back on top of victim.
- Nearly impossible to treat or roll victim.