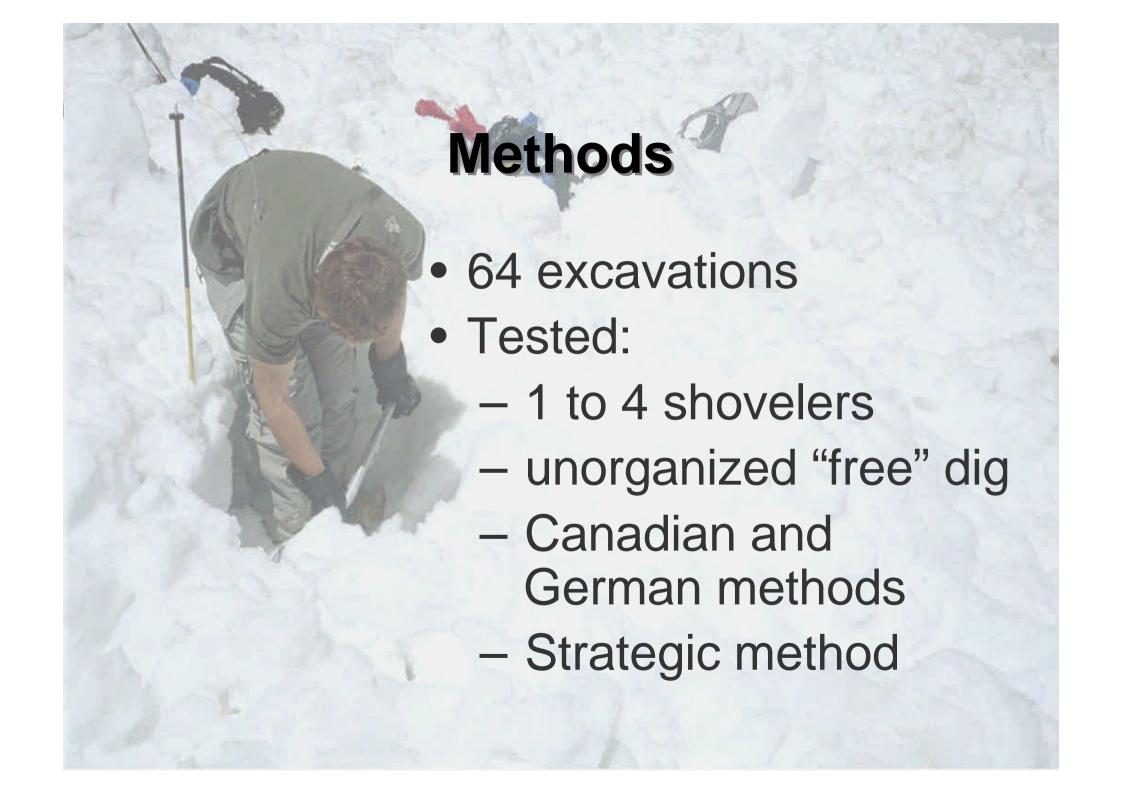

### Methods

- 3 days of digging in heavy spring snow.
- Life-size (and weight) dummies or very large snow-filled canvas duffle bags – buried "face down."

### Methods

- Burial depths: 1–1.5 meters.
- Identical shovels.
- Rescuer(s) had to completely uncover "victim" and roll "victim" on to back.

# **Methods Tested**

| method           | shovelers |   |                                                                                                                                                                                                                                                                                                                                                                                                                                                                                                                                                                                                                                                                                                                                                                                                                                                                                                                                                                                                                                                                                                                                                                                                                                                                                                                                                                                                                                                                                                                                                                                                                                                                                                                                                                                                                                                                                                                                                                                                                                                                                                                                |   |
|------------------|-----------|---|--------------------------------------------------------------------------------------------------------------------------------------------------------------------------------------------------------------------------------------------------------------------------------------------------------------------------------------------------------------------------------------------------------------------------------------------------------------------------------------------------------------------------------------------------------------------------------------------------------------------------------------------------------------------------------------------------------------------------------------------------------------------------------------------------------------------------------------------------------------------------------------------------------------------------------------------------------------------------------------------------------------------------------------------------------------------------------------------------------------------------------------------------------------------------------------------------------------------------------------------------------------------------------------------------------------------------------------------------------------------------------------------------------------------------------------------------------------------------------------------------------------------------------------------------------------------------------------------------------------------------------------------------------------------------------------------------------------------------------------------------------------------------------------------------------------------------------------------------------------------------------------------------------------------------------------------------------------------------------------------------------------------------------------------------------------------------------------------------------------------------------|---|
|                  | 1         | 2 | 3                                                                                                                                                                                                                                                                                                                                                                                                                                                                                                                                                                                                                                                                                                                                                                                                                                                                                                                                                                                                                                                                                                                                                                                                                                                                                                                                                                                                                                                                                                                                                                                                                                                                                                                                                                                                                                                                                                                                                                                                                                                                                                                              | 4 |
| Free             | Z         | Z | Z                                                                                                                                                                                                                                                                                                                                                                                                                                                                                                                                                                                                                                                                                                                                                                                                                                                                                                                                                                                                                                                                                                                                                                                                                                                                                                                                                                                                                                                                                                                                                                                                                                                                                                                                                                                                                                                                                                                                                                                                                                                                                                                              | Ø |
| In-line tandem   |           | Z | THE NAME OF THE PARTY OF THE PA | 1 |
| German/triangle  |           |   |                                                                                                                                                                                                                                                                                                                                                                                                                                                                                                                                                                                                                                                                                                                                                                                                                                                                                                                                                                                                                                                                                                                                                                                                                                                                                                                                                                                                                                                                                                                                                                                                                                                                                                                                                                                                                                                                                                                                                                                                                                                                                                                                |   |
| Canadian/terrace | Z         | Z |                                                                                                                                                                                                                                                                                                                                                                                                                                                                                                                                                                                                                                                                                                                                                                                                                                                                                                                                                                                                                                                                                                                                                                                                                                                                                                                                                                                                                                                                                                                                                                                                                                                                                                                                                                                                                                                                                                                                                                                                                                                                                                                                |   |
| Strategic        | Ø         | Ø | Z                                                                                                                                                                                                                                                                                                                                                                                                                                                                                                                                                                                                                                                                                                                                                                                                                                                                                                                                                                                                                                                                                                                                                                                                                                                                                                                                                                                                                                                                                                                                                                                                                                                                                                                                                                                                                                                                                                                                                                                                                                                                                                                              |   |
| Deep burial      | Z         | Ø | Z                                                                                                                                                                                                                                                                                                                                                                                                                                                                                                                                                                                                                                                                                                                                                                                                                                                                                                                                                                                                                                                                                                                                                                                                                                                                                                                                                                                                                                                                                                                                                                                                                                                                                                                                                                                                                                                                                                                                                                                                                                                                                                                              |   |