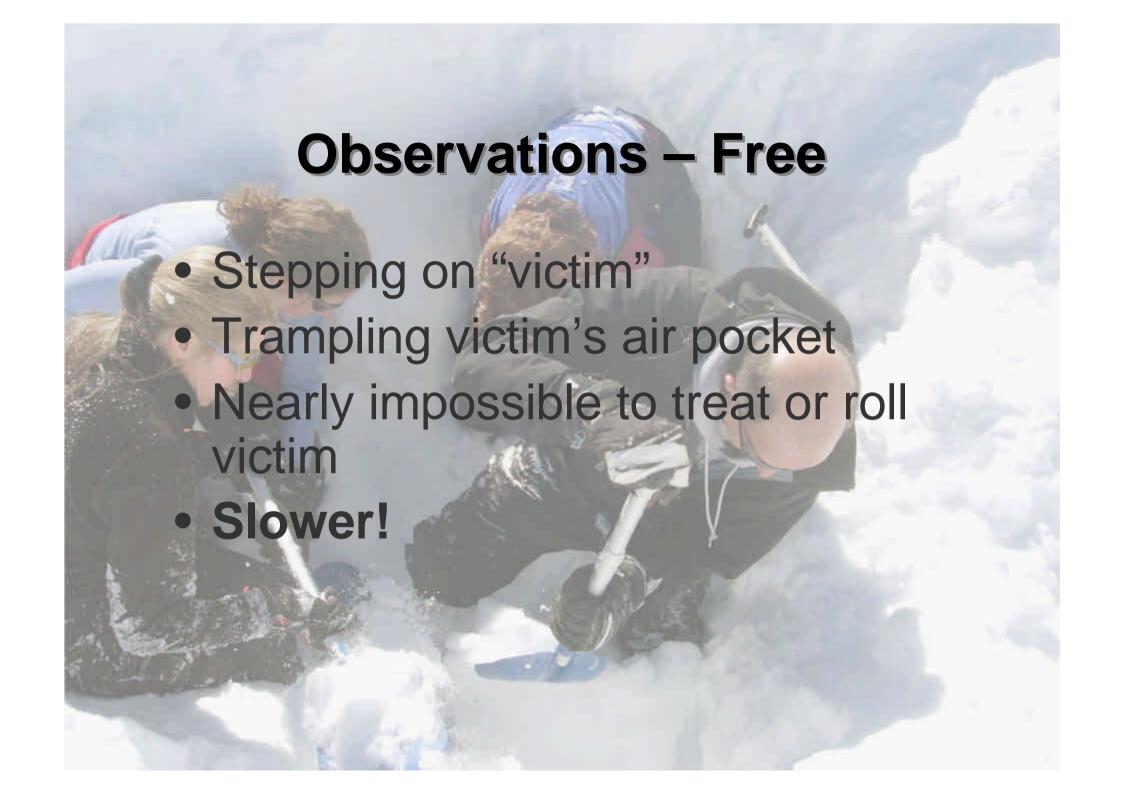

# **Anecdotal Reports - Problems**

- "Free" digging at probe.
- Cone-shaped hole.
- Difficult to clear snow.
- Snow falling back on top of victim.
- Nearly impossible to treat or roll victim.