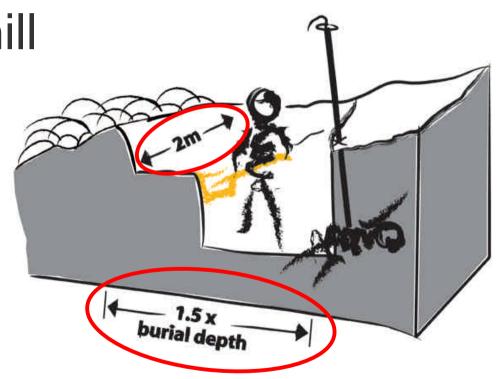

### All Shovelers

- Probe remains vertical
- Starter hole downhill of probe
  1.5x burial depth
- Start on knees

### Strategic Shoveling

 Starter hole 1.5x burial depth downhill of probe

- 1 wingspan wide
- throw snow to side
- knee to waist deep
- then throw snow downhill