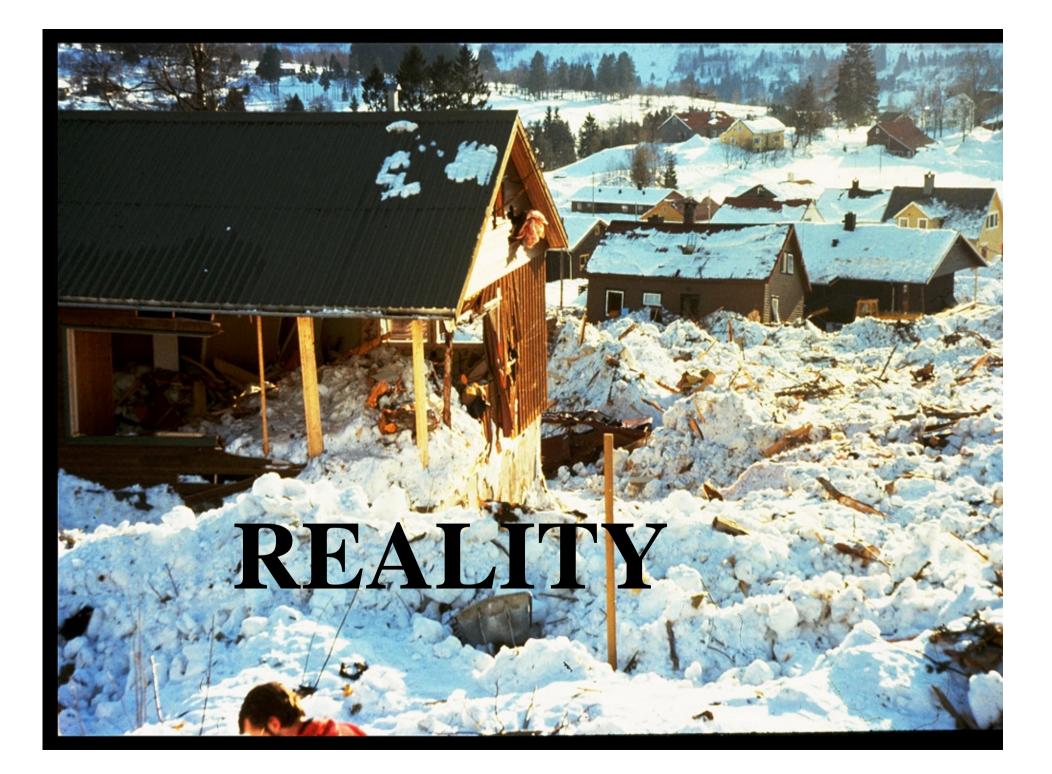

## JØLSTER

- 13.3.2004
- DNT group 12 persons
- 9 partly burried
- One missing??
- Rescue personel
- Dogs total 9
- Found by probe line
- 6 h <1 m

- 1. DH EARLY ON SCENE
- INTERVIEWS WITH COMRADES
- PICTURE IN MIND
- CONSENTRATE LEFT PART
- **OPTIMAL CONDITIONS**

- 1. DOG MARKES ON EARLIER FOUND
- POSSIBLE CLOSE ??
- **REPEATING MARKING**
- DISTURBED BY CLOSE RESQUERS
- RUNNING WITHOUT SEARCHING

- INTELLIGENSE
- ORGANIZING
- **REORGANIZING**
- LEADING
- DH ROLE