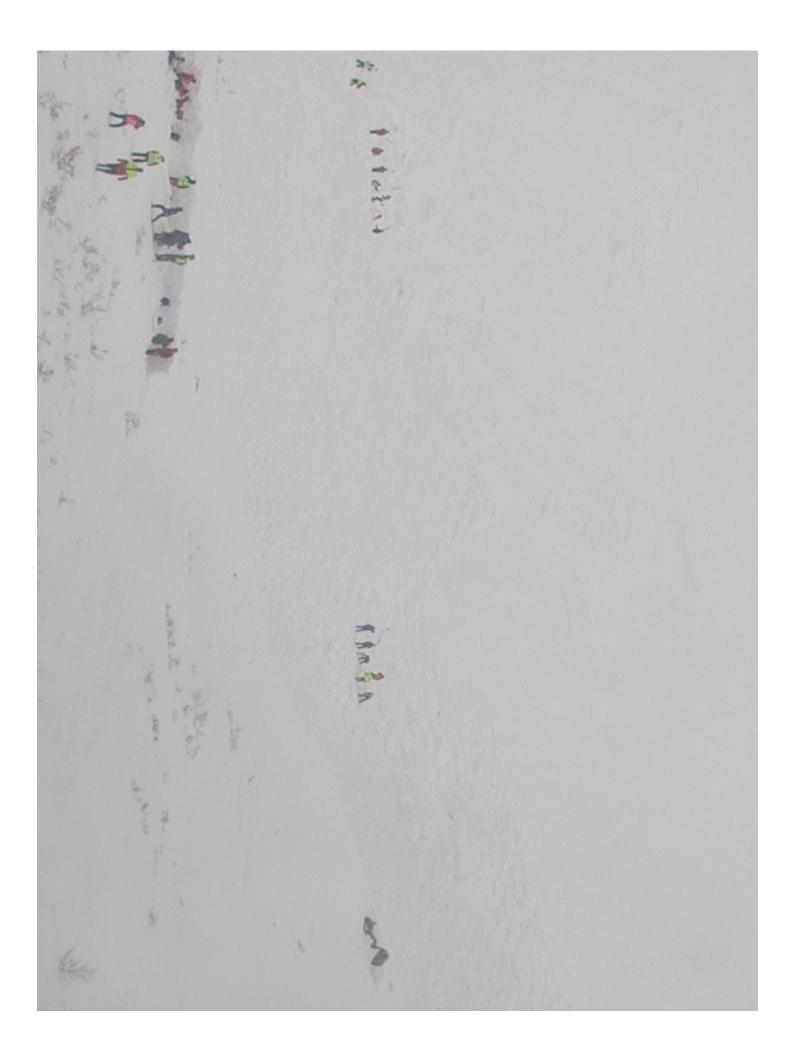

#### Vatnahalsen

- 3.3.2004
- Boy aged 12 missing
- 5 helicopter
- **Resquers**
- 8 dogs at the scene
- Found by probeline: 2h. / 2 m

- **START OPTIMAL**
- 1. DOG QUICK MARKING
- DH PROBES AND DIGS
- NEW DOGS DISTURBED
- WRONG AREA
- INTELLIGENCE
- ORGANIZING
- LEADING
- **DH ROLE**???

## JØLSTER

- 13.3.2004
- DNT group 12 persons
- 9 partly burried
- One missing??
- Rescue personel
- Dogs total 9
- Found by probe line
- 6 h <1 m

- 1. DH EARLY ON SCENE
- INTERVIEWS WITH COMRADES
- PICTURE IN MIND
- CONSENTRATE LEFT PART
- **OPTIMAL CONDITIONS**