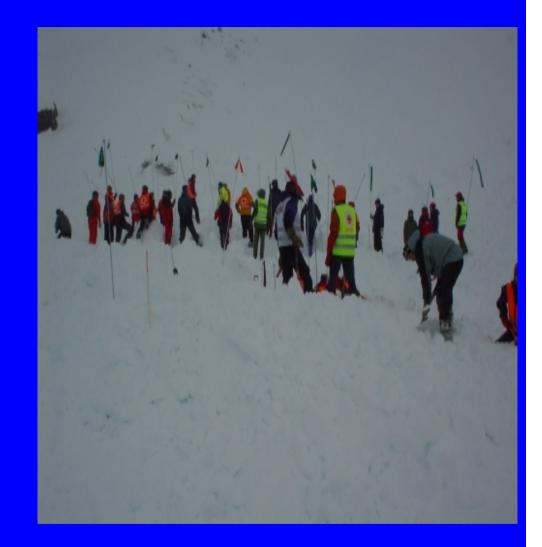

#### Vatnahalsen

- 3.3.2004
- Boy aged 12 missing
- 5 helicopter
- **Resquers**
- 8 dogs at the scene
- Found by probeline: 2h. / 2 m

- **START OPTIMAL**
- 1. DOG QUICK MARKING
- DH PROBES AND DIGS
- NEW DOGS DISTURBED
- WRONG AREA
- INTELLIGENCE
- ORGANIZING
- LEADING
- **DH ROLE**???

## JØLSTER

- 13.3.2004
- DNT group 12 persons
- 9 partly burried
- One missing??
- Rescue personel
- Dogs total 9
- Found by probe line
- 6 h <1 m

- 1. DH EARLY ON SCENE
- INTERVIEWS WITH COMRADES
- PICTURE IN MIND
- CONSENTRATE LEFT PART
- **OPTIMAL CONDITIONS**