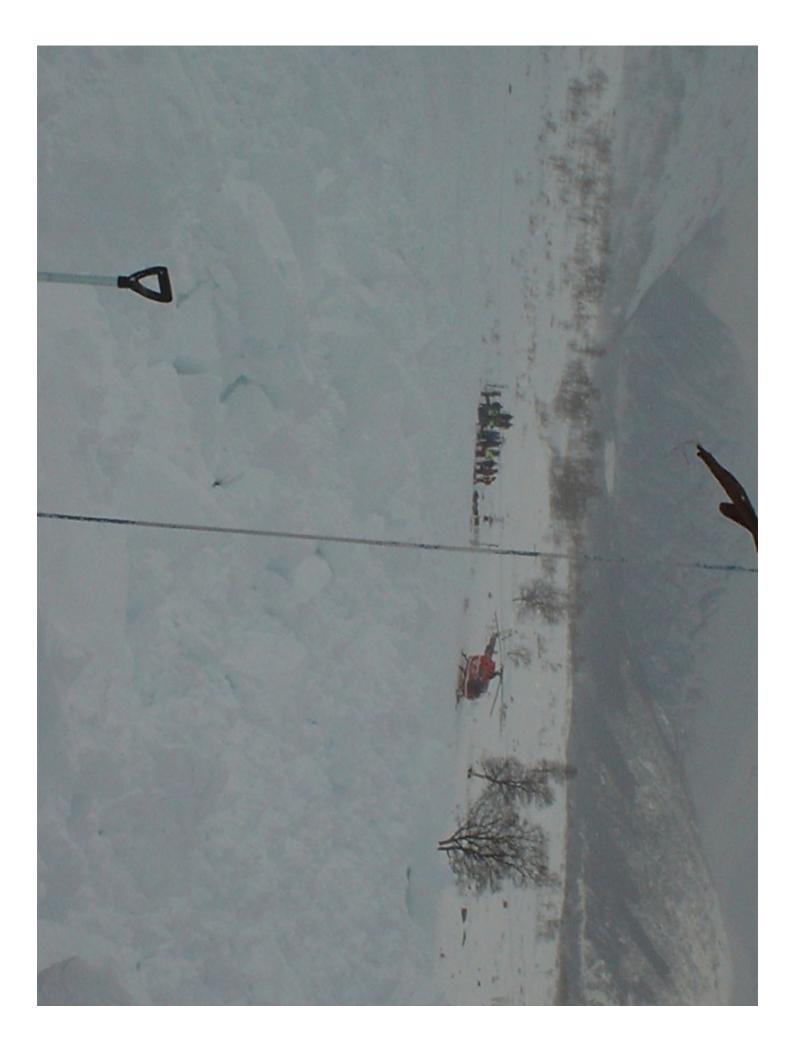

#### Vatnahalsen

- 3.3.2004
- Boy aged 12 missing
- 5 helicopter
- **Resquers**
- 8 dogs at the scene
- Found by probeline: 2h. / 2 m

- **START OPTIMAL**
- 1. DOG QUICK MARKING
- DH PROBES AND DIGS
- NEW DOGS DISTURBED
- WRONG AREA
- INTELLIGENCE
- ORGANIZING
- LEADING
- **DH ROLE**???

## JØLSTER

- 13.3.2004
- DNT group 12 persons
- 9 partly burried
- One missing??
- Rescue personel
- Dogs total 9
- Found by probe line
- 6 h <1 m

- 1. DH EARLY ON SCENE
- INTERVIEWS WITH COMRADES
- PICTURE IN MIND
- CONSENTRATE LEFT PART
- **OPTIMAL CONDITIONS**